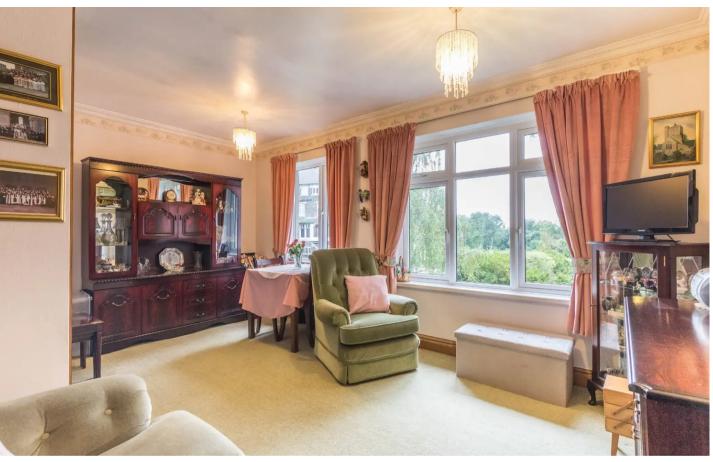

#### SITTING/DINING ROOM

15′ 8″ x 12′ 0″ (4.77m x 3.67m) Two double glazed windows, electric storage heater, coving, television point, telephone point.