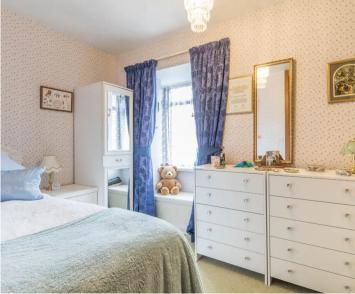

# BEDROOM

11' 9" x 8' 7" (3.58m x 2.62m) Double glazed box bay window, fitted shelving and hanging rail.