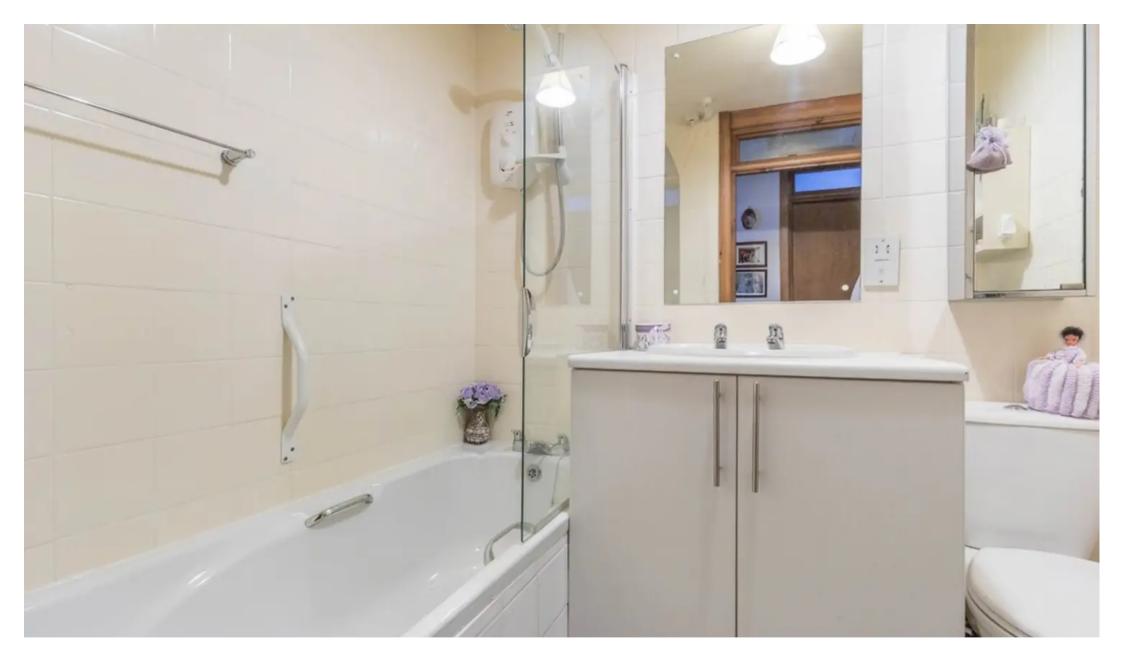

### BATHROOM

## 6' 9" x 5' 9" (2.07m x 1.76m)

Heated towel rail, three piece suite in white comprises W.C. wash hand basin to vanity and bath with electric shower over, extractor fan, tiling to walls, shaver point, fitted mirror, two fitted mirrored wall units.