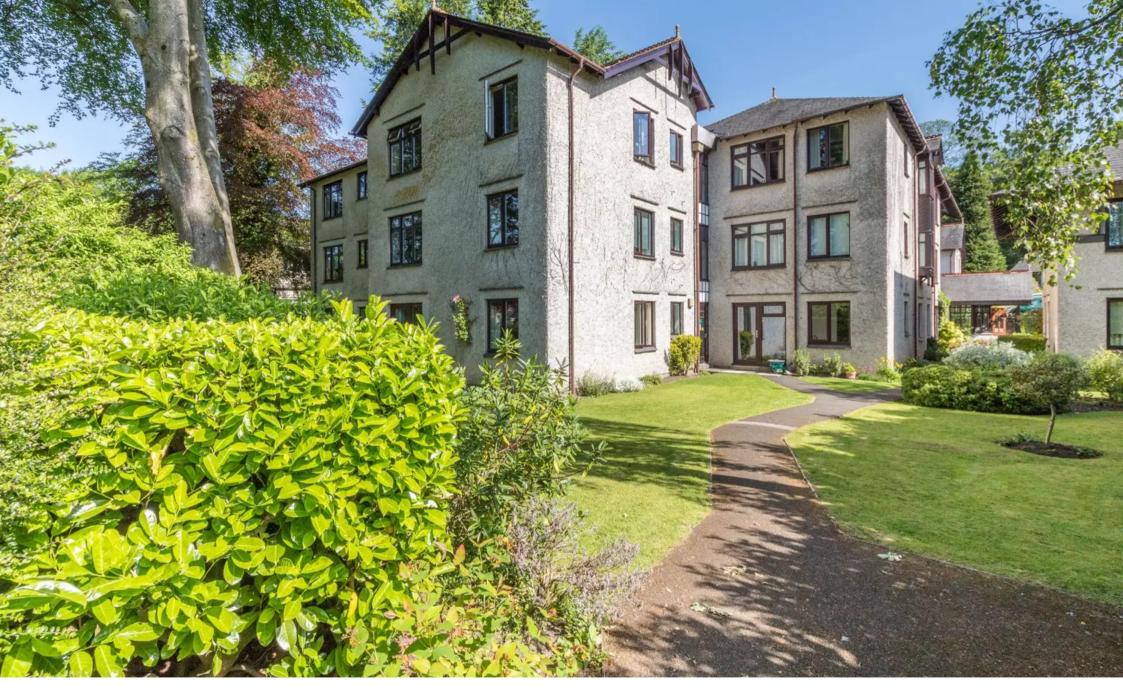

203 Elleray Gardens, Windermere £115,950

203 Elleray Gardens is a well proportioned purpose built second floor retirement apartment exclusive for those aged 55 years and over. The apartment provides secure living arrangements and comprises an entrance hall with airing cupboard and storage cupboard, sitting/dining room, kitchen, bedroom and a bathroom. There are emergency pull cords in every room which alert the resident warden and the property benefits from double glazing and electric heating. The communal areas include a residents lounge, a laundry room, a guest suite for overnight visitors and a landscaped garden. There is development residents parking and visitor parking.