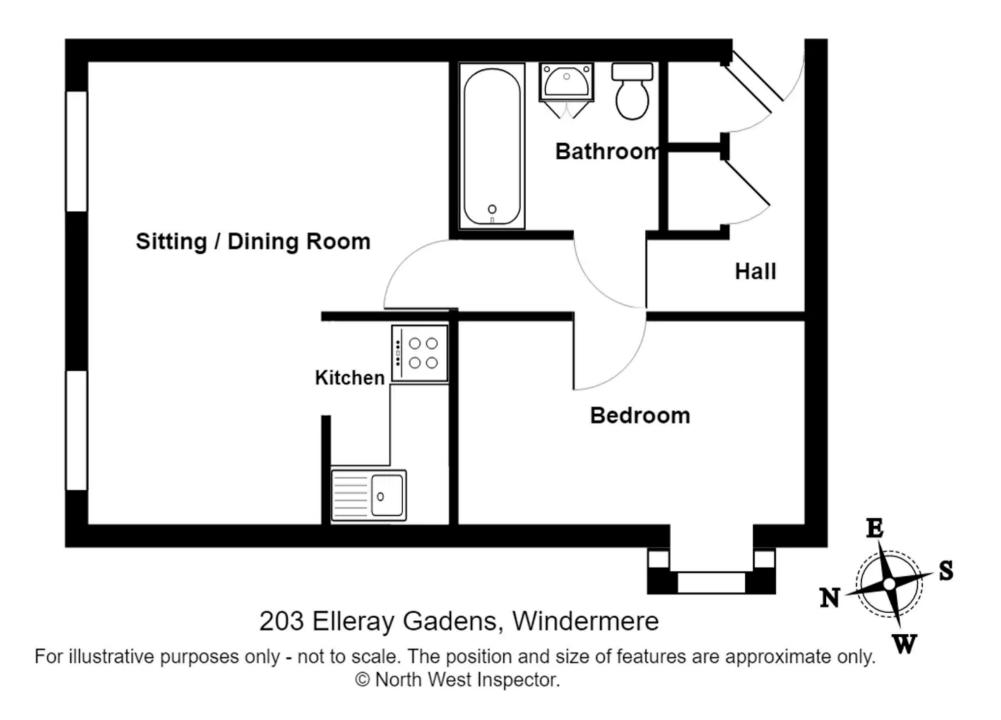

203 Elleray Gardens, Windermere £115,950

203 Elleray Gardens is a well proportioned purpose built second floor retirement apartment exclusive for those aged 55 years and over. The apartment provides secure living arrangements and comprises an entrance hall with airing cupboard and storage cupboard, sitting/dining room, kitchen, bedroom and a bathroom. There are emergency pull cords in every room which alert the resident warden and the property benefits from double glazing and electric heating. The communal areas include a residents lounge, a laundry room, a guest suite for overnight visitors and a landscaped garden. There is development residents parking and visitor parking.

# **ENTRANCE HALL**

#### 13' 7" x 12' 9" (4.15m x 3.89m)

Electric storage heater, built in airing cupboard housing hot water cylinder, built in cupboard, fridge freezer, loft access, entry phone.

#### SITTING/DINING ROOM

15′ 8″ x 12′ 0″ (4.77m x 3.67m) Two double glazed windows, electric storage heater, coving, television point, telephone point.

# KITCHEN

6′ 10″ x 5′ 3″ (2.08m x 1.6m) Double glazed window, base and wall units, stainless steel sink, electric cooker, extractor fan, tiled splashbacks.

# BEDROOM

11' 9" x 8' 7" (3.58m x 2.62m) Double glazed box bay window, fitted shelving and hanging rail.

### BATHROOM

## 6' 9" x 5' 9" (2.07m x 1.76m)

Heated towel rail, three piece suite in white comprises W.C. wash hand basin to vanity and bath with electric shower over, extractor fan, tiling to walls, shaver point, fitted mirror, two fitted mirrored wall units.