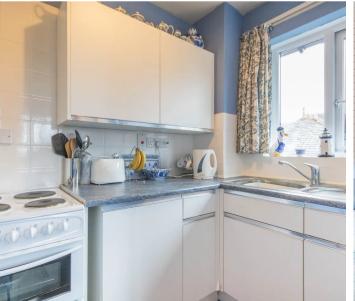

# KITCHEN

6′ 10″ x 5′ 3″ (2.08m x 1.6m) Double glazed window, base and wall units, stainless steel sink, electric cooker, extractor fan, tiled splashbacks.