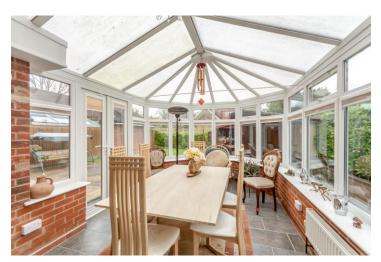

## The Hollies, 10 Grimsdells Lane, Amersham, Buckinghamshire, HP6 6HE

A spacious four/five-bedroom, three-bathroom property, conveniently situated 0.2 mile from the amenities of Amersham and the newly opened Chiltern Lifestyle Centre (brand new state of the art leisure centre with spa facilities), and 0.3 mile walk from Chestnut Lane Primary School. The property enjoys an attractive frontage, approached through brick pillars onto a block paved drive with landscaped surround, elegantly lit by three lanterns. Features of note include the spacious sitting/dining room which leads onto the private garden and centrally heated conservatory, and a multi-purpose second floor room with adjoining shower room (ideal for a home office, games room or 5th bedroom). Furthermore, there is an integral garage whilst to the rear is a private level garden complete area of lawn, large patio, summer house and additional covered seating area. The Hollies will be of interest to those wishing to downsize and families alike. Freehold - EPR: C - Council Tax Band: G