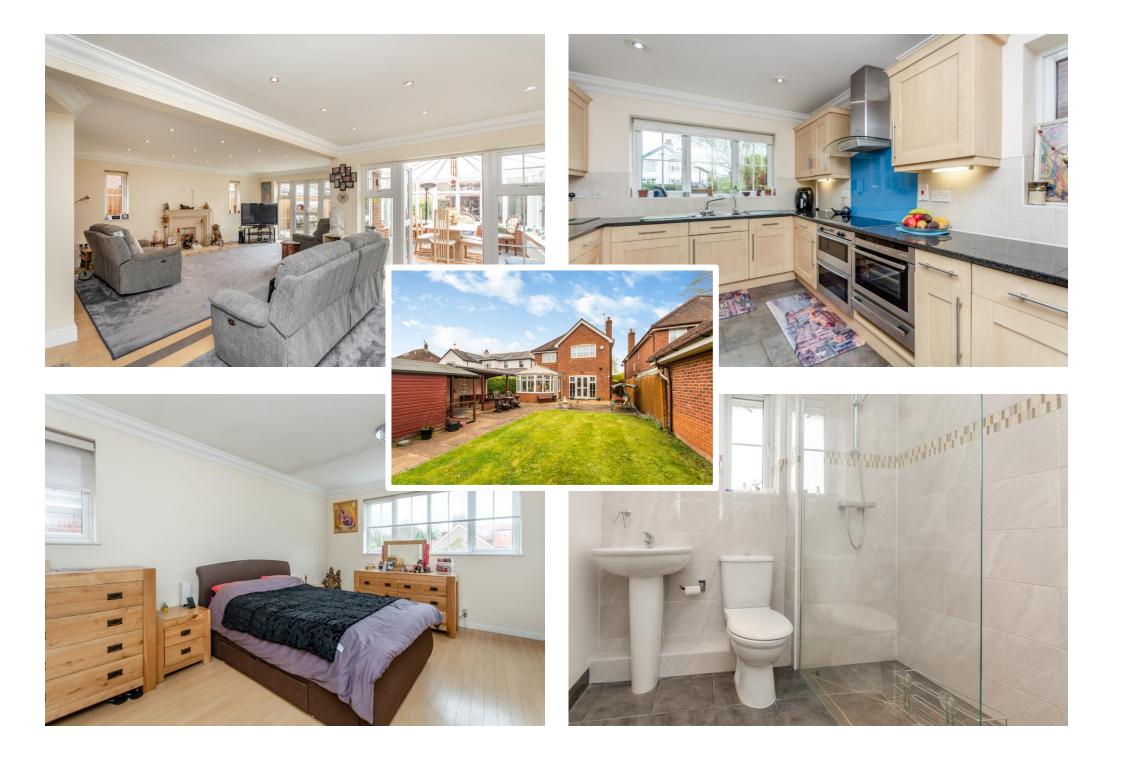

## The Hollies, 10 Grimsdells Lane, Amersham, Buckinghamshire, HP6 6HE

A spacious four/five-bedroom, three-bathroom property, conveniently situated 0.2 mile from the amenities of Amersham and the newly opened Chiltern Lifestyle Centre (brand new state of the art leisure centre with spa facilities), and 0.3 mile walk from Chestnut Lane Primary School. The property enjoys an attractive frontage, approached through brick pillars onto a block paved drive with landscaped surround, elegantly lit by three lanterns. Features of note include the spacious sitting/dining room which leads onto the private garden and centrally heated conservatory, and a multi-purpose second floor room with adjoining shower room (ideal for a home office, games room or 5th bedroom). Furthermore, there is an integral garage whilst to the rear is a private level garden complete area of lawn, large patio, summer house and additional covered seating area. The Hollies will be of interest to those wishing to downsize and families alike. Freehold - EPR: C - Council Tax Band: G

## The Hollies, 10 Grimsdells Lane, Amersham, Buckinghamshire, HP6 6HE