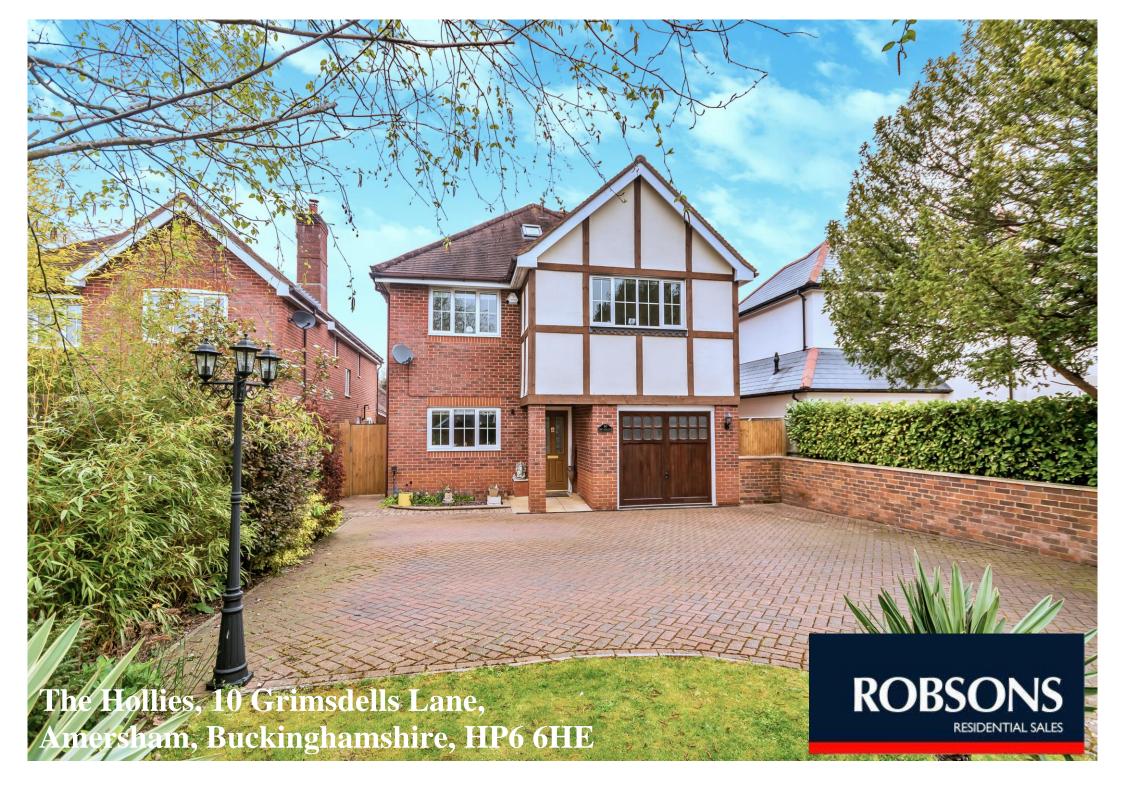

## The Hollies, 10 Grimsdells Lane, Amersham, Buckinghamshire, HP6 6HE

A spacious four/five-bedroom, three-bathroom property, conveniently situated 0.2 mile from the amenities of Amersham and the newly opened Chiltern Lifestyle Centre (brand new state of the art leisure centre with spa facilities), and 0.3 mile walk from Chestnut Lane Primary School. The property enjoys an attractive frontage, approached through brick pillars onto a block paved drive with landscaped surround, elegantly lit by three lanterns. Features of note include the spacious sitting/dining room which leads onto the private garden and centrally heated conservatory, and a multi-purpose second floor room with adjoining shower room (ideal for a home office, games room or 5th bedroom). Furthermore, there is an integral garage whilst to the rear is a private level garden complete area of lawn, large patio, summer house and additional covered seating area. The Hollies will be of interest to those wishing to downsize and families alike. Freehold - EPR: C - Council Tax Band: G