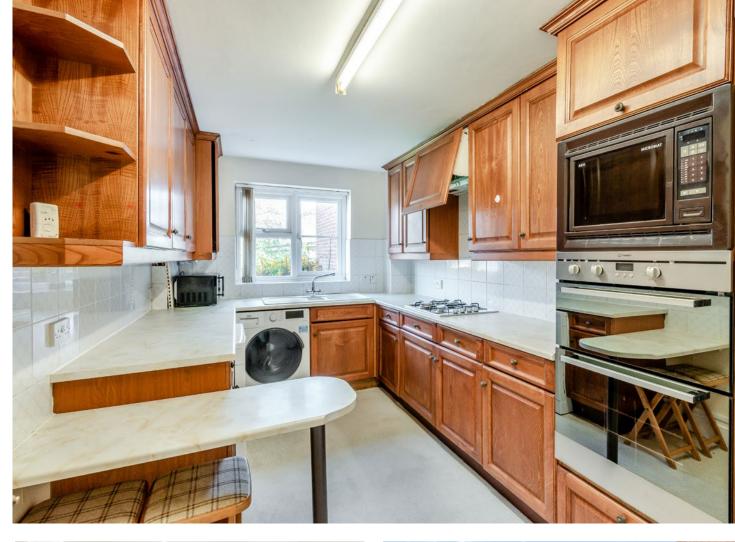

The property comprises a welcoming entrance hallway with three useful store cupboards. There is a generous, light-filled lounge with direct access to the communal garden, a fully fitted kitchen with plenty of storage space, and a three-piece family bathroom. Completing the accommodation are two double bedrooms with fitted wardrobes, with the principal bedroom boasting an en-suite bathroom.