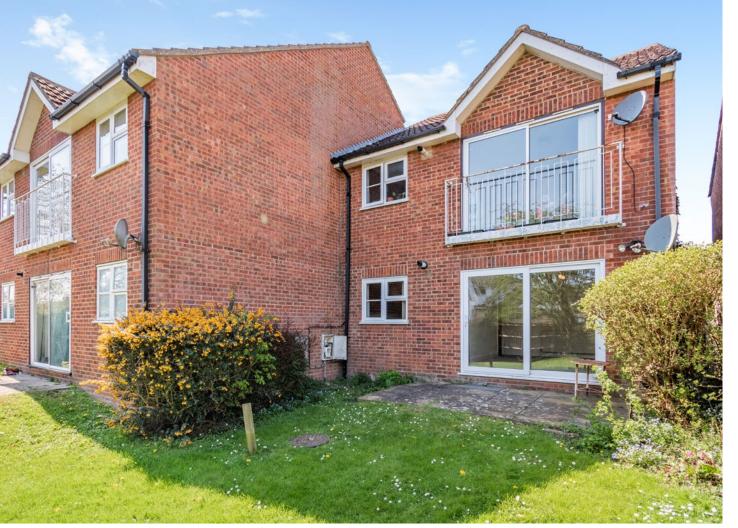

The property comprises a welcoming entrance hallway with three useful store cupboards. There is a generous, light-filled lounge with direct access to the communal garden, a fully fitted kitchen with plenty of storage space, and a three-piece family bathroom. Completing the accommodation are two double bedrooms with fitted wardrobes, with the principal bedroom boasting an en-suite bathroom.

Externally there is a private patio area overlooking the well maintained communal garden, residents parking and a garage in a nearby block.