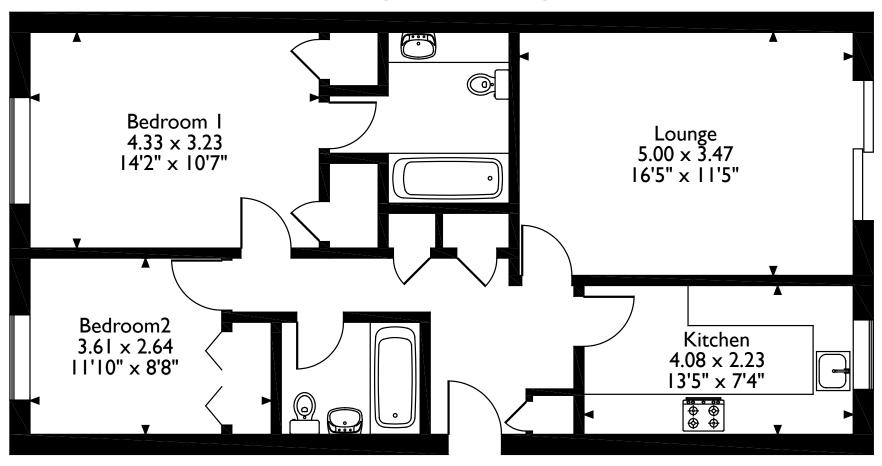

The property comprises a welcoming entrance hallway with three useful store cupboards. There is a generous, light-filled lounge with direct access to the communal garden, a fully fitted kitchen with plenty of storage space, and a three-piece family bathroom. Completing the accommodation are two double bedrooms with fitted wardrobes, with the principal bedroom boasting an en-suite bathroom.

## Copperfield Way, Pinner Approximate Gross Internal Area 70 Sq M/754 Sq Ft

1 High Street, Pinner, Middlesex, HA5 5PJ Tel: 0208 866 8083 Pinner@robsonsweb.com

www.robsonsweb.com