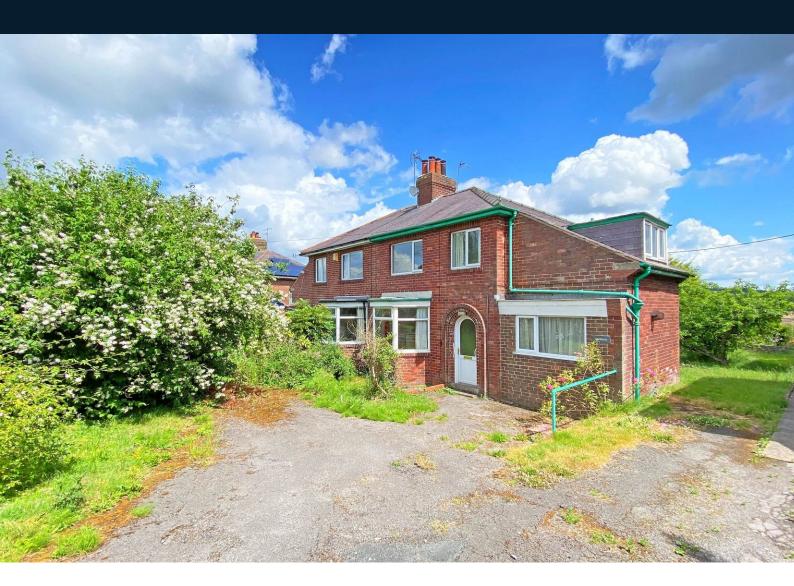

## Greenlea, Darley, Harrogate, North Yorkshire, HG3 2QB

A three-bedroom semi-detached house with a large garden, enjoying a delightful position within the heart of this popular village overlooking the village green, with delightful views to the rear over the surrounding countryside.

This spacious property now provides buyers with an opportunity to update and modernise the accommodation to suit their own requirements. The accommodation comprises two good sized reception rooms, fitted kitchen and downstairs WC. Upstairs, there are three large bedrooms and a bathroom. A particular feature of the property is the generous plot, having a good-sized lawned garden enjoying a delightful outlook over the surrounding countryside.

#### **OUTSIDE**

To the front of the property a drive provides parking. The property occupies a large plot and to the rear there is an attractive garden with lawn and fruit trees enjoying a stunning outlook over the surrounding countryside.