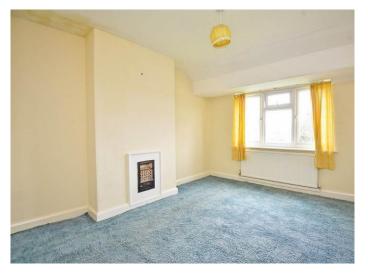

# GROUND FLOOR SITTING ROOM

A spacious reception room with bay window to front and gas fire.

#### **BEDROOMS**

There are three good-sized bedrooms.