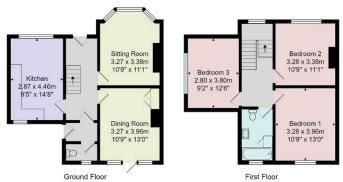

Tenure - Freehold

**Council Tax Band -** C

**EPC RATING - TBC** 

Total Area: 101.8 m² ... 1095 ft²

All measurements are approximate and for display purposes only.

No liability is accepted by either the agency or Box Property Solutions Ltd as to the exact measurements of the rooms.

Box Property Solutions Ltd retains the copyright on this plan and allows agents to use it with agreed permission.