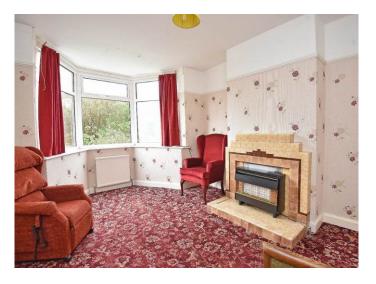

# GROUND FLOOR SITTING ROOM

A spacious reception room with bay window to front and gas fire.