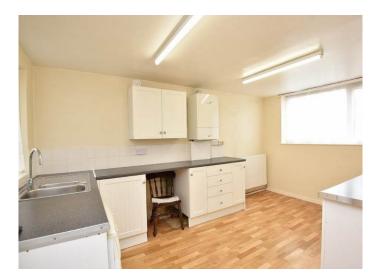

age green, with delightful views to the rear over the surrounding countryside.

This spacious property now provides buyers with an opportunity to update and modernise the accommodation to suit their own requirements. The accommodation comprises two good sized reception rooms, fitted kitchen and downstairs WC. Upstairs, there are three large bedrooms and a bathroom. A particular feature of the property is the generous plot, having a good-sized lawned garden enjoying a delightful outlook over the surrounding countryside.

Darley is a popular Nidderdale village well served by the local amenities, which include school, shop and public house situated between Harrogate and Pateley Bridge. Greenlea enjoys a delightful position within the heart of the village overlooking the village green.











# GROUND FLOOR SITTING ROOM

A spacious reception room with bay window to front and gas fire.

#### **DINING ROOM**

A further reception room with gas fire and fitted cupboards. Windows to rear and glazed door leads to the garden.

#### **KITCHEN**

With a range of wall and base units and space for appliances.

#### **CLOAKROOM**

With WC.

#### **BEDROOMS**

There are three good-sized bedrooms.

#### **BATHROOM**

With WC, washbasin and bath. Fitted cupboard.

#### **OUTSIDE**

To the front of the property a drive provides parking. The property occupies a large plot and to the rear there is an attractive garden with lawn and fruit trees enjoying a stunning outlook over the surrounding countryside.

Tenure - Freehold

**Council Tax Band -** C

**EPC RATING - TBC** 





Total Area: 101