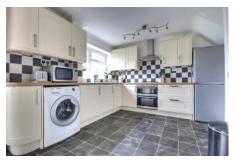

£300,000

6 Milton Close, St. Ives, PE27 6TX



# To arrange a viewing call us now on 01480 388888

A very well-presented and well-proportioned, end terrace home, overlooking a green. This superb property is within walking distance of amenities, schools, and public transport links to the guided busway. Boasting a refitted kitchen/dining room, three good size bedrooms, an enclosed rear garden, a garage, and a driveway, this home comes highly recommended.





# £300,000

# 6 Milton Close, St. Ives, PE27 6TX











This well-presented, end-of-terrace home is positioned overlooking a green and is within walking distance of local amenities, schools, and public transport links to the guided busway.

The property is well-proportioned throughout and the accommodation in brief, comprises an entrance hall, a lounge, and a refitted kitchen/dining room with an integrated dishwasher, on the ground floor. On the first floor are three good size bedrooms and a modern bathroom.

Outside the property, to the front, is a garden that is laid mainly to lawn with feature shrub and bush borders and enclosed by a low-level fence. There is gated access to the side providing access to the rear garden.

To the rear of the property, there is a fully enclosed garden, laid mainly to lawn, with a paved patio seating area,