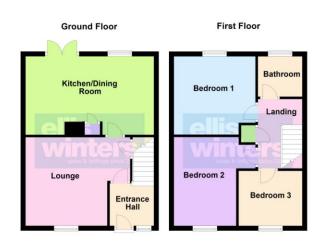

The property is well-proportioned throughout and the accommodation in brief, comprises an entrance hall, a lounge, and a refitted kitchen/dining room with an integrated dishwasher, on the ground floor. On the first floor are three good size bedrooms and a modern bathroom.

## **Ground Floor**

**Entrance Hall** 

## Lounge

4.29m (14'1") x 3.64m (11'11")

# Kitchen/Dining Room

5.26m (17'3") x 3.22m (10'7")

## First Floor

Landing

### Bedroom 1

3.36m (11') x 3.26m (10'8") max

## Bedroom 2

3.65m (12') x 3.35m (11')

## Bedroom 3

2.61m (8'7") x 2.26m (7'5")

#### **Bathroom**