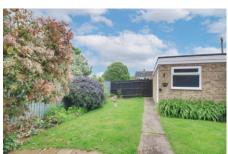

Outside the property, to the front, is a garden that is laid mainly to lawn with feature shrub and bush borders and enclosed by a low-level fence. There is gated access to the side providing access to the rear garden.

To the rear of the property, there is a fully enclosed garden, laid mainly to lawn, with a paved patio seating area, and well-stocked planted borders. There is a gate to the rear that provides access to the driveway and further lawn area that could be converted into a further driveway. There is a single garage, that has a personal door to the side and window to the rear.