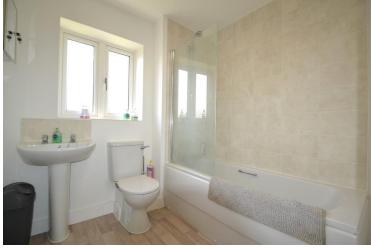

## BATHROOM

Plastered ceiling, fitted light, window to rear aspect, shower over bath unit, fitted WC and wash-hand basin, heated towel rail, laminate flooring.