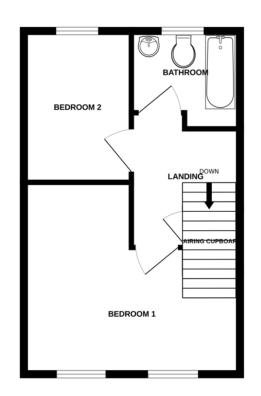

#### FIRST FLOOR LANDING

Plastered ceiling, fitted light, access to the loft, doors to both bedrooms, bathroom and airing cupboard. Radiator, sockets and carpeted.

MASTER BEDROOM 15' 0" x 11' 8" (4.57m x 3.56m) Plastered ceiling, fitted light, two windows to front aspect, radiator, sockets, TV point, carpeted.

BEDROOM TWO 12' 9" x 7' 6" (3.89m x 2.29m) Plastered ceiling, fitted light, window to rear aspect, radiator, TV point, carpeted.

## BATHROOM

Plastered ceiling, fitted light, window to rear aspect, shower over bath unit, fitted WC and wash-hand basin, heated towel rail, laminate flooring.

GROUND FLOOR

1ST FLOOR

**Contact Details** 6 The Traverse, Bury St Edmunds, IP33 1BJ

Tel: 01284 769598 Email: burystedmunds@bychoice.co.uk

Agents Note: Whilst every care has been taken to prepare these sales particulars, they are for guidance purposes only. All measurements are approximate are for general guidance purposes only and whilst every care has been taken to ensure their accuracy, they should not be relied upon and potential buyers are advised to recheck the measurements