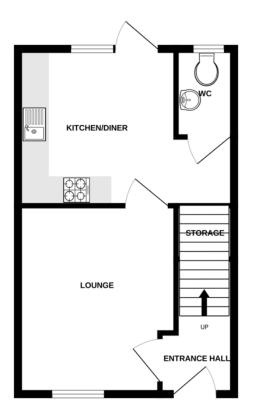

# Description

Approximate Room Sizes ENTRANCE HALL Plastered ceiling, fitted light, double glazed door to the front, door to lounge, stairs to the first floor, radiator, sockets, carpeted.

LOUNGE 13' 4" x 11' 3" (4.06m x 3.43m) Plastered ceiling, fitted light, door to kitchen/diner, door to under stairs storage, window to front aspect, radiator, sockets, TV point, carpeted.

KITCHEN 11' 2" x 11' 2" (3.4m x 3.4m) Plastered ceiling, spot lights, double glazed door to the rear, door to the downstairs cloakroom, window to rear aspect, wall and base units, built in fridge freezer, fitted electric oven and hob with extractor fan over. Sink/drainer, space for a washing machine or dishwasher, radiator, sockets, laminate flooring.

## CLOAKROOM

Plastered ceiling, fitted light, frosted window to rear aspect, fitted WC and wash-hand basin, radiator, laminate flooring.

GROUND FLOOR

1ST FLOOR

**Contact Details** 6 The Traverse, Bury St Edmunds, IP33 1BJ

Tel: 01284 769598 Email: burystedmunds@bychoice.co.uk

Agents Note: Whilst every care has been taken to prepare these sales particulars, they are for guidance purposes only. All measurements are approximate are for general guidance purposes only and whilst every care has been taken to ensure their accuracy, they should not be relied upon and potential buyers are advised to recheck the measurements