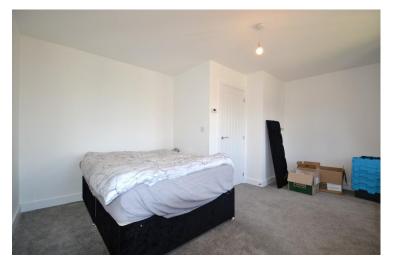

#### FIRST FLOOR LANDING

Plastered ceiling, fitted light, access to the loft, doors to both bedrooms, bathroom and airing cupboard. Radiator, sockets and carpeted.

MASTER BEDROOM 15' 0" x 11' 8" (4.57m x 3.56m) Plastered ceiling, fitted light, two windows to front aspect, radiator, sockets, TV point, carpeted.

BEDROOM TWO 12' 9" x 7' 6" (3.89m x 2.29m) Plastered ceiling, fitted light, window to rear aspect, radiator, TV point, carpeted.