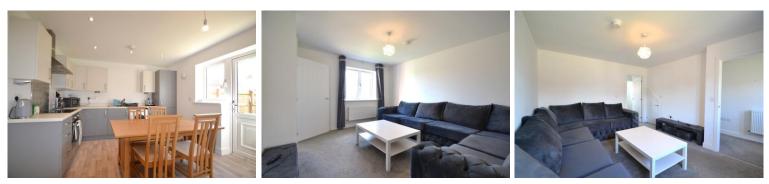

# Description

Approximate Room Sizes ENTRANCE HALL Plastered ceiling, fitted light, double glazed door to the front, door to lounge, stairs to the first floor, radiator, sockets, carpeted.

LOUNGE 13' 4" x 11' 3" (4.06m x 3.43m) Plastered ceiling, fitted light, door to kitchen/diner, door to under stairs storage, window to front aspect, radiator, sockets, TV point, carpeted.

KITCHEN 11' 2" x 11' 2" (3.4m x 3.4m) Plastered ceiling, spot lights, double glazed door to the rear, door to the downstairs cloakroom, window to rear aspect, wall and base units, built in fridge freezer, fitted electric oven and hob with extractor fan over. Sink/drainer, space for a washing machine or dishwasher, radiator, sockets, laminate flooring.