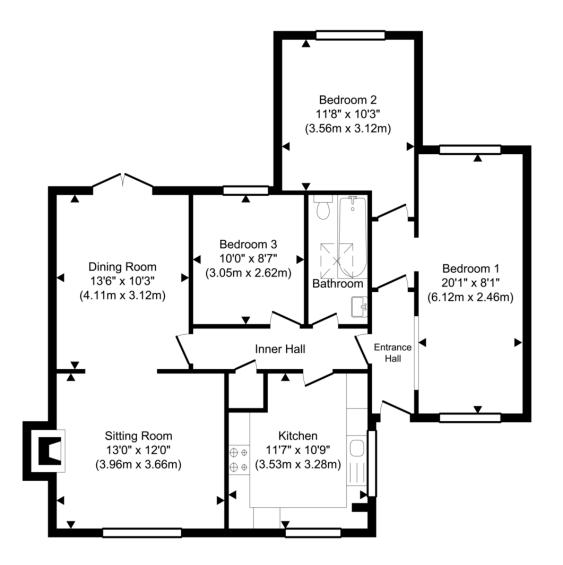

#### Description

Approximate Room Sizes **ENTRANCE HALL** Front door leads into entrance hall with doors off to kitchen, sitting room, bedrooms and bathroom.

**KITCHEN 11' 7" x 10' 9" (3.53m x 3.28m)** Double glazed window to front, fitted kitchen comprising matching wall and base level units with work surfaces over, space and plumbing for white goods, wall mounted gas boiler.

## SITTING ROOM 13' x 12' (3.96m x

**3.66m)** Double glazed window to front, fireplace, opening into dining room.

DINING ROOM 13' 6" x 10' 3" (4.11m x 3.12m) Double glazed patio doors to rear.

**BEDROOM ONE 20' 1" x 8' 1" (6.12m x 2.46m)** Double glazed window to front and rear.

**BEDROOM TWO 11' 8" x 10' 3" (3.56m x 3.12m)** Double glazed window to rear.

BEDROOM THREE 10' x 8' 7" (3.05m x2.62m) Double glazed window to rear.

**BATHROOM** Panelled bath with taps and shower attachments over, close coupled w/c, wash hand basin with taps over.