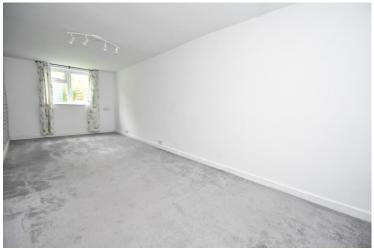

## SITTING ROOM 13' x 12' (3.96m x

**3.66m)** Double glazed window to front, fireplace, opening into dining room.

DINING ROOM 13' 6" x 10' 3" (4.11m x 3.12m) Double glazed patio doors to rear.

**BEDROOM ONE 20' 1" x 8' 1" (6.12m x 2.46m)** Double glazed window to front and rear.