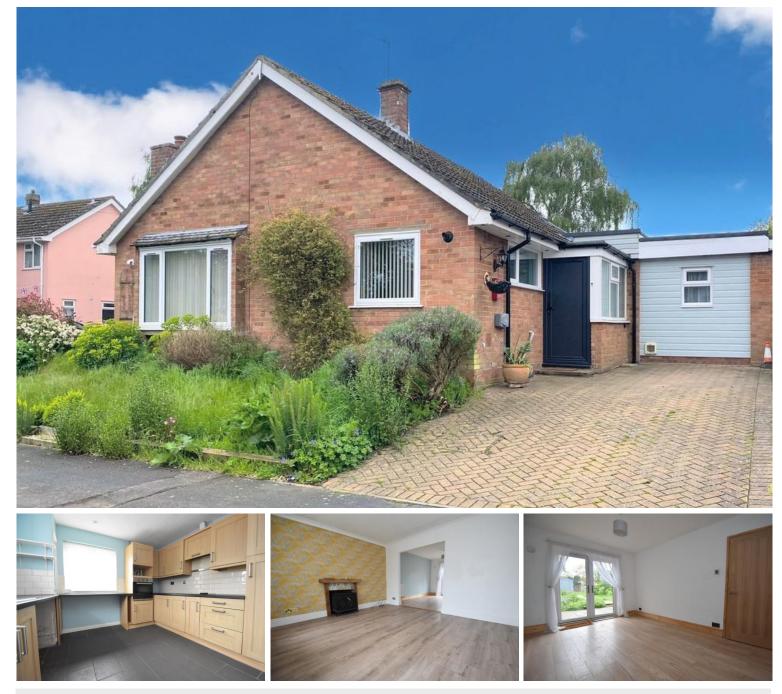

#### Summary

NO ONWARD CHAIN. A three bedroom link-detached bungalow located in the highly sought after village of Cavendish. The property benefits from a kitchen, sitting room which opens into the dining room, family bathroom, large rear garden and ample off road parking.

#### Description

Approximate Room Sizes **ENTRANCE HALL** Front door leads into entrance hall with doors off to kitchen, sitting room, bedrooms and bathroom.

**KITCHEN 11' 7" x 10' 9" (3.53m x 3.28m)** Double glazed window to front, fitted kitchen comprising matching wall and base level units with work surfaces over, space and plumbing for white goods, wall mounted gas boiler.

## SITTING ROOM 13' x 12' (3.96m x

**3.66m)** Double glazed window to front, fireplace, opening into dining room.

DINING ROOM 13' 6" x 10' 3" (4.11m x 3.12m) Double glazed patio doors to rear.

**BEDROOM ONE 20' 1" x 8' 1" (6.12m x 2.46m)** Double glazed window to front and rear.

**OUTSIDE** The front of the property is approached via a block paved drive providing off road parking. Small garden to front.

The rear garden is predominately laid to lawn and enclosed by wood panel fencing.

Peacocks Close | Cavendish | CO10 8DA

NO ONWARD CHAIN. A three bedroom link-detached bungalow located in the highly sought after village of Cavendish. The property benefits from a kitchen, sitting room which opens into the dining room, family bathroom, large rear garden and ample off road parking.