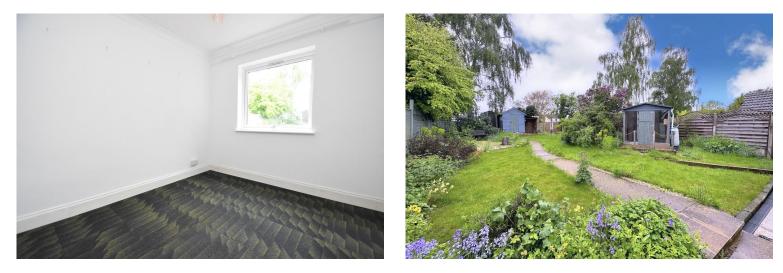

**BEDROOM TWO 11' 8" x 10' 3" (3.56m x 3.12m)** Double glazed window to rear.

BEDROOM THREE 10' x 8' 7" (3.05m x2.62m) Double glazed window to rear.

**BATHROOM** Panelled bath with taps and shower attachments over, close coupled w/c, wash hand basin with taps over.

**OUTSIDE** The front of the property is approached via a block paved drive providing off road parking. Small garden to front.

The rear garden is predominately laid to lawn and enclosed by wood panel fencing.