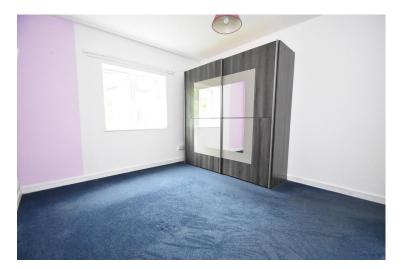

**BEDROOM TWO 11' 8" x 10' 3" (3.56m x 3.12m)** Double glazed window to rear.

BEDROOM THREE 10' x 8' 7" (3.05m x2.62m) Double glazed window to rear.

**BATHROOM** Panelled bath with taps and shower attachments over, close coupled w/c, wash hand basin with taps over.