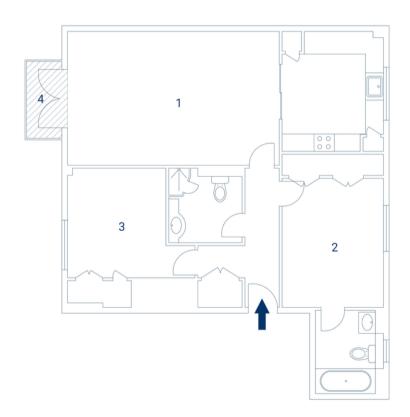

# Floorplan

#### Exchange Court, WC2R

Approximate Gross Internal Area 72 sq m / 775 sq ft Excluding External Balcony of 2 sq m / 21 sq ft

#### Fourth Floor

1 Living / 2 Bedroom 3 Bedroom Kitchen / 2.79 x 4.33M 3.61 x 3.91M 1.03 x 2.02M Dining 9'1" x 14'2" 11'8" x 12'8" 3'3" x 6'6" 8.97 x 3.74M 29'4" x 12'2"

Floorplan produced for Tavistock Bow. Illustration for identification purposes only and not to scale. All measurements are approximate and not to be relied