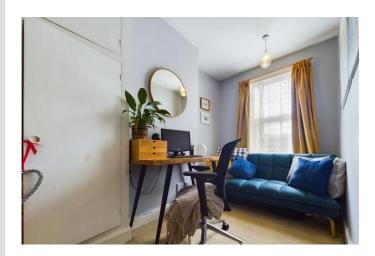

#### **BEDROOM 1**

12' 7" x 9' 10" (3.84m x 3m) With radiator and UPVC double glazed window.

#### **BEDROOM 2**

12' 0" x 6' 10" (3.66m x 2.08m) With fitted wardrobe, radiator and UPVC double glazed window.