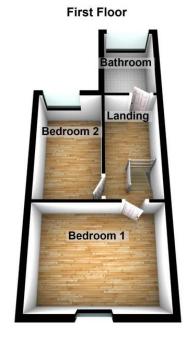

#### LANDING

With loft access.

#### **BEDROOM 1**

12' 7" x 9' 10" (3.84m x 3m) With radiator and UPVC double glazed window.

#### **BEDROOM 2**

12' 0" x 6' 10" (3.66m x 2.08m) With fitted wardrobe, radiator and UPVC double glazed window.

#### **BATHROOM**

8' 2" x 6' 0" (2.49m x 1.83m) With a white suite of a WC, wash hand basin on a wash hand basin and paneled bath with electric shower and screen.

Fitted cupboard with combi boiler. Wood effect laminate floor and partly tiled walls. Frosted UPVC double glazed window.