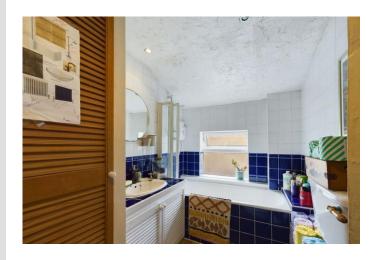

#### **BATHROOM**

8' 2" x 6' 0" (2.49m x 1.83m) With a white suite of a WC, wash hand basin on a wash hand basin and paneled bath with electric shower and screen.

Fitted cupboard with combi boiler. Wood effect laminate floor and partly tiled walls. Frosted UPVC double glazed window.