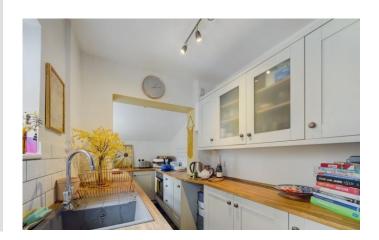

#### **KITCHEN**

13' 6" x 6' 2" (4.11m x 1.88m) With a range of fitted floor and wall units with timber worktops.

Tiled floor and partly tiled walls. Ceramic hob with oven below. Space for a fridge, freezer and washing machine. Radiator and UPVC double glazed windows. UPVC door to rear.