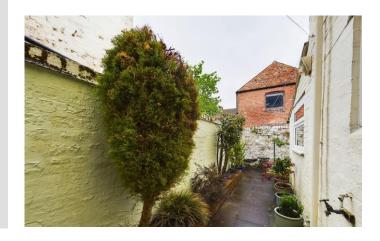

#### **OUTSIDE**

To the front is a small low maintenance garden with the potential to create a parking space subject to consents. At the rear is a walled courtyard which is paved with a tap, neat raised borders and gate to the rear.