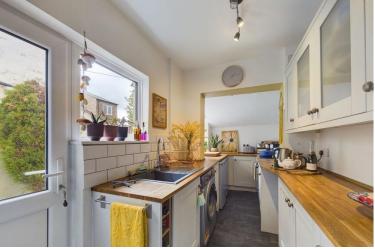

#### **KITCHEN**

13' 6" x 6' 2" (4.11m x 1.88m) With a range of fitted floor and wall units with timber worktops.

Tiled floor and partly tiled walls. Ceramic hob with oven below. Space for a fridge, freezer and washing machine. Radiator and UPVC double glazed windows. UPVC door to rear.