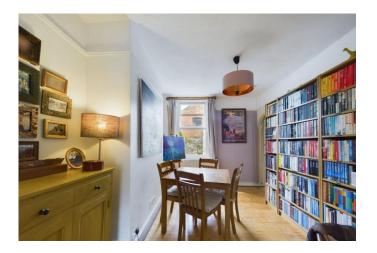

#### **DINING ROOM**

11' 11" x 9' 7" (3.63m x 2.92m) min. With exposed floorboards, picture rail and UPVC double glazed window. Radiator and under stairs cupboard.