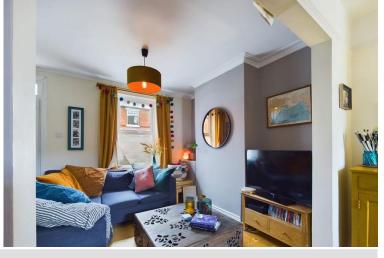

#### LIVING ROOM

12' 8" x 9' 10" (3.86m x 3m) Accessed via a UPVC front door and with a radiator and UPVC double glazed window.