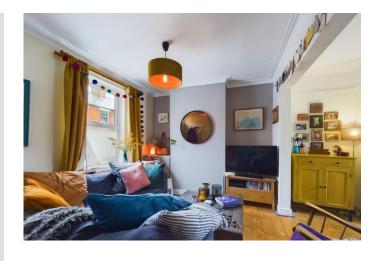

#### LIVING ROOM

12' 8" x 9' 10" (3.86m x 3m) Accessed via a UPVC front door and with a radiator and UPVC double glazed window.