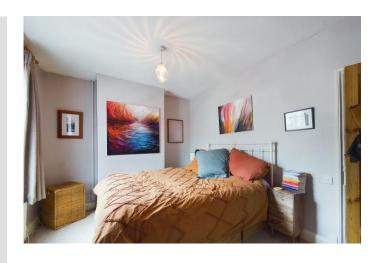

#### **BEDROOM 1**

12' 7" x 9' 10" (3.84m x 3m) With radiator and UPVC double glazed window.

#### **BEDROOM 2**

12' 0" x 6' 10" (3.66m x 2.08m) With fitted wardrobe, radiator and UPVC double glazed window.