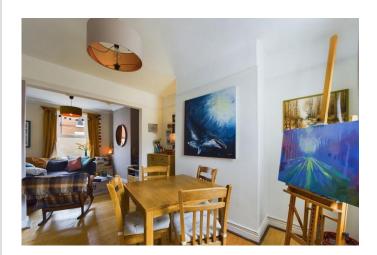

#### LIVING ROOM

12' 8" x 9' 10" (3.86m x 3m) Accessed via a UPVC front door and with a radiator and UPVC double glazed window.

#### **DINING ROOM**

11' 11" x 9' 7" (3.63m x 2.92m) min. With exposed floorboards, picture rail and UPVC double glazed window. Radiator and under stairs cupboard.