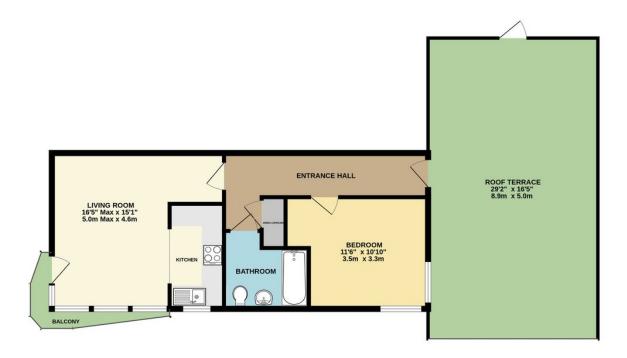

### **GROUND FLOOR** 551 sq.ft. (51.2 sq.m.) approx.

#### TOTAL FLOOR AREA: 551 sq.ft. (51.2 sq.m.) approx.