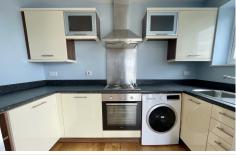

## Guide £140,000-£150,000

A penthouse apartment located within a purpose built block.

The property is accessed via a large private roof terrace giving outstanding views across the city centre and towards Plymouth Sound and the breakwater. Accommodation comprises; entrance hall, open plan living room with balcony, kitchen, double bedroom and bathroom. Benefits include double glazed windows, under floor heating and entry phone system. Located on North Hill the property is within close proximity to Mutley Plain, the City Centre, local shops, schools, Plymouth Train Station and Plymouth University. The property is currently let and generating £9,300 pa which equates to 6.6% yield.

- Penthouse Apartment
- Sea Views
- Open Plan Living Room
- Double Bedroom
- Bathroom
- Roof Terrace
- Central Location
- Proven Rental Income