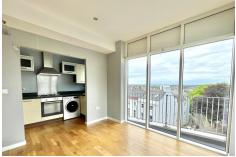

## Guide £140,000-£150,000

A penthouse apartment located within a purpose built block.

The property is accessed via a large private roof terrace giving outstanding views across the city centre and towards Plymouth Sound and the breakwater. Accommodation comprises; entrance hall, open plan living room with balcony, kitchen, double bedroom and bathroom. Benefits include double glazed windows, under floor heating and entry phone system. Located on North Hill the property is within close proximity to Mutley Plain, the City Centre, local shops, schools, Plymouth Train Station and Plymouth University. The property is currently let and generating £9,300 pa which equates to 6.6% yield.

- Penthouse Apartment
- Sea Views
- Open Plan Living Room
- Double Bedroom
- Bathroom
- Roof Terrace
- Central Location
- Proven Rental Income