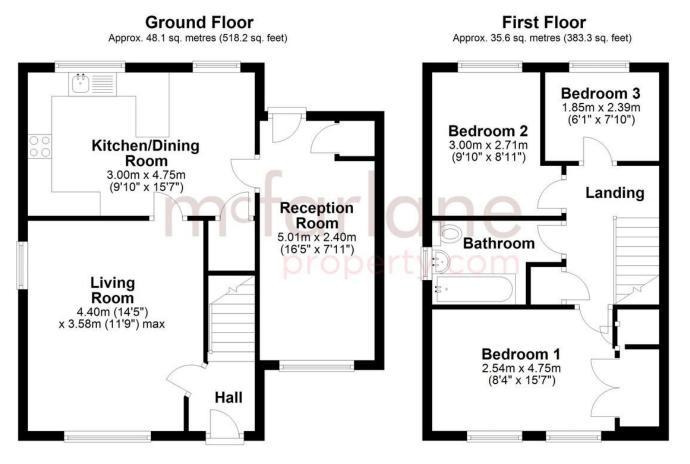

McFarlane are pleased to bring to the market this well presented and extended threebedroom detached family home, tucked away in a cul-de-sac location in the popular location of Grange Park, West Swindon. Having been much improved by current owners, the spacious accommodation offers an entrance hallway, dual aspect 14ft lounge, 14ft re-fitted kitchen/diner and a 16ft study/playroom on the ground floor, whilst the first floor is home to three bedrooms and a re-fitted bathroom suite. Outside is a fully enclosed rear garden and driveway parking for three cars. Further benefits include gas central heating and UPVC double glazing throughout. Viewings are highly recommended to appreciate what is on offer.