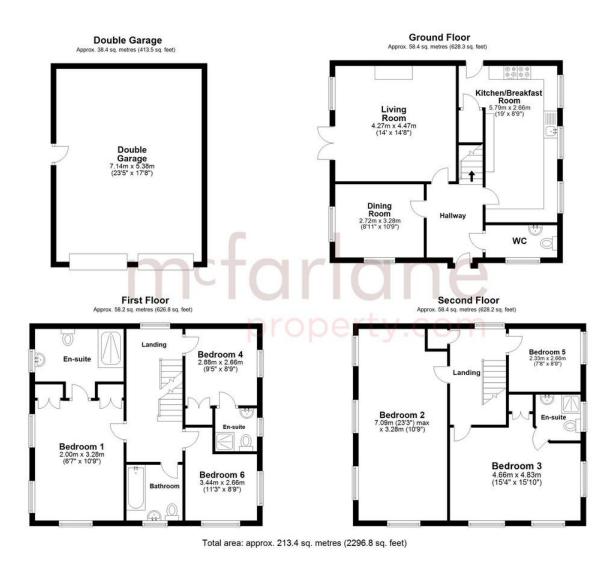

## 6 Bedroom Detached Muirfield, North Swindon

- SIX GOOD SIZE BEDROOMS
- DETACHED
- DESIRABLE LOCATION
- THREE ENSUITE BEDROOMS

McFarlane are delighted to bring to the market this substantial six-bedroom, detached family home situated in the popular Redhouse development, North Swindon. The property offers a wealth of flexible living accommodation comprising of living room, separate dining room, downstairs cloakroom, kitchen/ breakfast room. The first floor offers three good size bedrooms of which two accommodate ensuites and one complete with his & her wardrobes, as well as a family bathroom suite. The second floors also provides a further three great size bedrooms with one benefitting from an ensuite and built in wardrobes. Externally, the property boasts a double garage with ample gated driveway parking and a private enclosed and sunny aspect rear garden benefiting from both lawn, patio, and decking areas. Properties of the calibre are rarely available, especially with the added benefit of being sold free of chain! viewings couldn't be more recommended to appreciate what an opportunity this is.