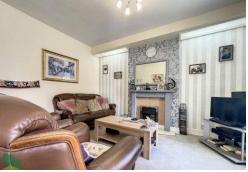

#### LIVING ROOM

14' x 12' 7" (4.27m x 3.84m) Measurements into recess. PVC double-glazed window, radiator, feature fireplace electric fire