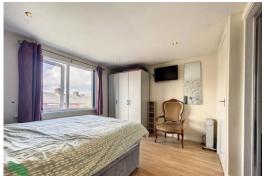

#### BEDROOM 2

12' 8" x 10' 9" (3.86m x 3.28m) Measurements into recess. PVC double-glazed window, radiator, cast iron fireplace