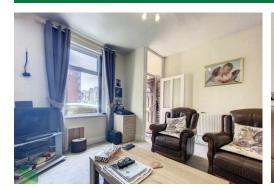

#### LIVING ROOM

14' x 12' 7" (4.27m x 3.84m) Measurements into recess. PVC double-glazed window, radiator, feature fireplace electric fire