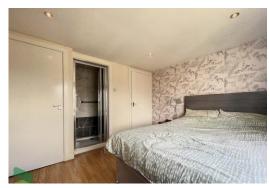

#### BEDROOM 2

12' 8" x 10' 9" (3.86m x 3.28m) Measurements into recess. PVC double-glazed window, radiator, cast iron fireplace