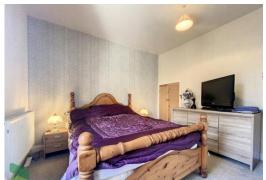

#### BEDROOM 2

12' 8" x 10' 9" (3.86m x 3.28m) Measurements into recess. PVC double-glazed window, radiator, cast iron fireplace