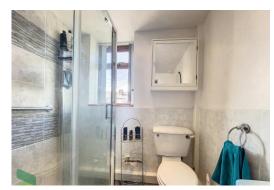

#### BEDROOM 1

11' 8"  $\times$  9' 9" (3.56m  $\times$  2.97m) PVC double-glazed window, radiator, laminate flooring, glazed and tiled shower enclosure, separate low level WC, pedestal wash hand basin, extractor fan, tiled splash-backs