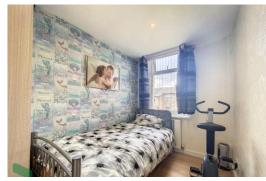

#### BEDROOM 3

 $9'\ 8''\ x\ 6'\ 3''\ (2.95m\ x\ 1.91m)$  PVC double-glazed window, radiator, laminate flooring