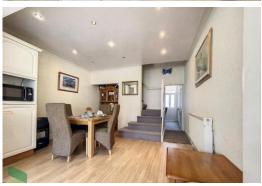

#### **DINING KITCHEN**

21' 5" x 12' 6" (6.53m x 3.81m) Fitted wall and floor units, stainless steel single sink unit, four ring gas hob, built in under oven, extractor, plumbed for automatic washing machine, wall mounted gas central boiler unit, PVC double-glazed window, exterior door, staircase to first floor

#### FIRST FLOOR

Landing