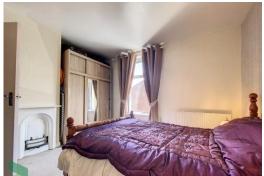

#### BEDROOM 2

12' 8" x 10' 9" (3.86m x 3.28m) Measurements into recess. PVC double-glazed window, radiator, cast iron fireplace