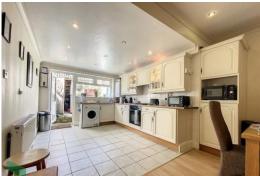

#### **DINING KITCHEN**

21' 5" x 12' 6" (6.53m x 3.81m) Fitted wall and floor units, stainless steel single sink unit, four ring gas hob, built in under oven, extractor, plumbed for automatic washing machine, wall mounted gas central boiler unit, PVC double-glazed window, exterior door, staircase to first floor