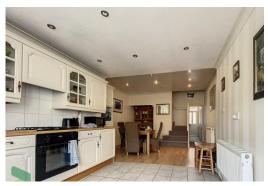

#### **DINING KITCHEN**

21' 5" x 12' 6" (6.53m x 3.81m) Fitted wall and floor units, stainless steel single sink unit, four ring gas hob, built in under oven, extractor, plumbed for automatic washing machine, wall mounted gas central boiler unit, PVC double-glazed window, exterior door, staircase to first floor