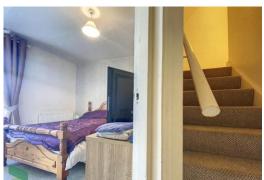

#### BEDROOM 1

11' 8"  $\times$  9' 9" (3.56m  $\times$  2.97m) PVC double-glazed window, radiator, laminate flooring, glazed and tiled shower enclosure, separate low level WC, pedestal wash hand basin, extractor fan, tiled splash-backs

#### **DINING KITCHEN**

21' 5" x 12' 6" (6.53m x 3.81m) Fitted wall and floor units, stainless steel single sink unit, four ring gas hob, built in under oven, extractor, plumbed for automatic washing machine, wall mounted gas central boiler unit, PVC double-glazed window, exterior door, staircase to first floor