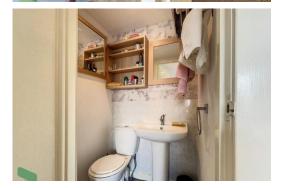

#### BEDROOM 1

11' 8"  $\times$  9' 9" (3.56m  $\times$  2.97m) PVC double-glazed window, radiator, laminate flooring, glazed and tiled shower enclosure, separate low level WC, pedestal wash hand basin, extractor fan, tiled splash-backs