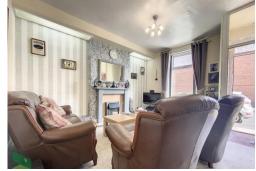

#### LIVING ROOM

14' x 12' 7" (4.27m x 3.84m) Measurements into recess. PVC double-glazed window, radiator, feature fireplace electric fire