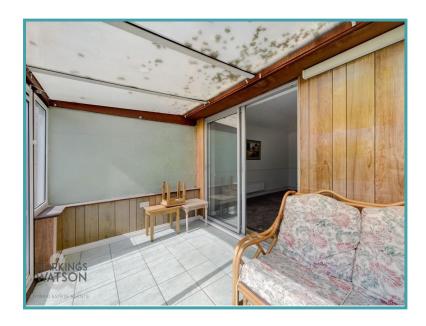

### THE GRAND TOUR

The porch and hall entrance leads to both double bedrooms, the wet-room, sitting room which in turn leads to the conservatory and the kitchen which has a utility area and W.C. The bedrooms to the left and right hand side have both been stripped of their flooring and have windows facing to front. The next room on the right is the sitting room which has a radiator at low level and a sliding patio door to the conservatory. There is scope for this space to be remodelled as part of the accommodation or extended over depending on the plans of a potential purchaser. The kitchen has a door leading to a rear lobby, plenty of work surfaces and some wall and base level cabinets. The utility area then leads into the W.C.