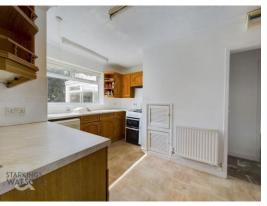

### THE GRAND TOUR

The porch and hall entrance leads to both double bedrooms, the wet-room, sitting room which in turn leads to the conservatory and the kitchen which has a utility area and W.C. The bedrooms to the left and right hand side have both been stripped of their flooring and have windows facing to front. The next room on the right is the sitting room which has a radiator at low level and a sliding patio door to the conservatory. There is scope for this space to be remodelled as part of the accommodation or extended over depending on the plans of a potential purchaser. The kitchen has a door leading to a rear lobby, plenty of work surfaces and some wall and base level cabinets. The utility area then leads into the W.C.