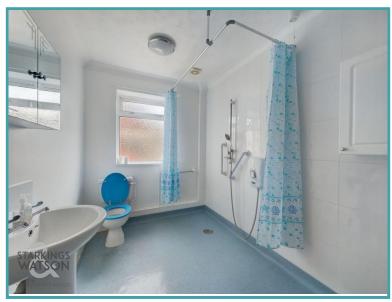

### THE GRAND TOUR

The porch and hall entrance leads to both double bedrooms, the wet-room, sitting room which in turn leads to the conservatory and the kitchen which has a utility area and W.C. The bedrooms to the left and right hand side have both been stripped of their flooring and have windows facing to front. The next room on the right is the sitting room which has a radiator at low level and a sliding patio door to the conservatory. There is scope for this space to be remodelled as part of the accommodation or extended over depending on the plans of a potential purchaser. The kitchen has a door leading to a rear lobby, plenty of work surfaces and some wall and base level cabinets. The utility area then leads into the W.C.