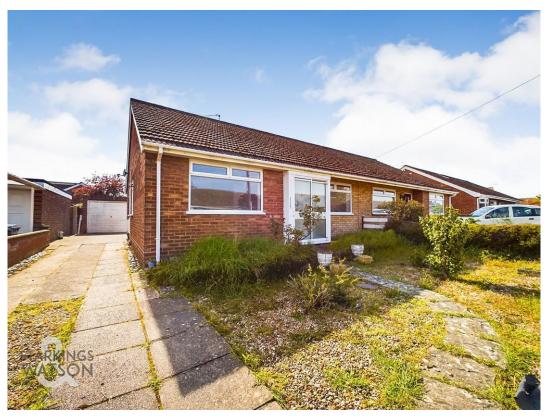

### **IN SUMMARY**

NO CHAIN. With potential to REMODEL and REFURBISH, this semi-detached bungalow offers unrivalled scope to improve and make a home. Subject to planning, you could even EXTEND OR CONVERT THE LOFT, as others have on this road, allowing the property to grow as your family does. The renovation itself is ALREADY UNDERWAY with flooring removed, some PAINTING, DECORATION and PLASTERING already completed. The accommodation features a porch and hall, SITTING ROOM, wet room and separate W.C, TWO DOUBLE BEDROOMS and a KITCHEN. To rear there is a NON-OVERLOOKED GARDEN, with adjacent GARAGE - parking is provided to front.

### SETTING THE SCENE

As you approach there is a low level brick wall to front which has a front garden set behind it. There is an opening which leads to the driveway, parking and rear garden. A hard-standing footpath has been shaped into to the garden to access the front door.