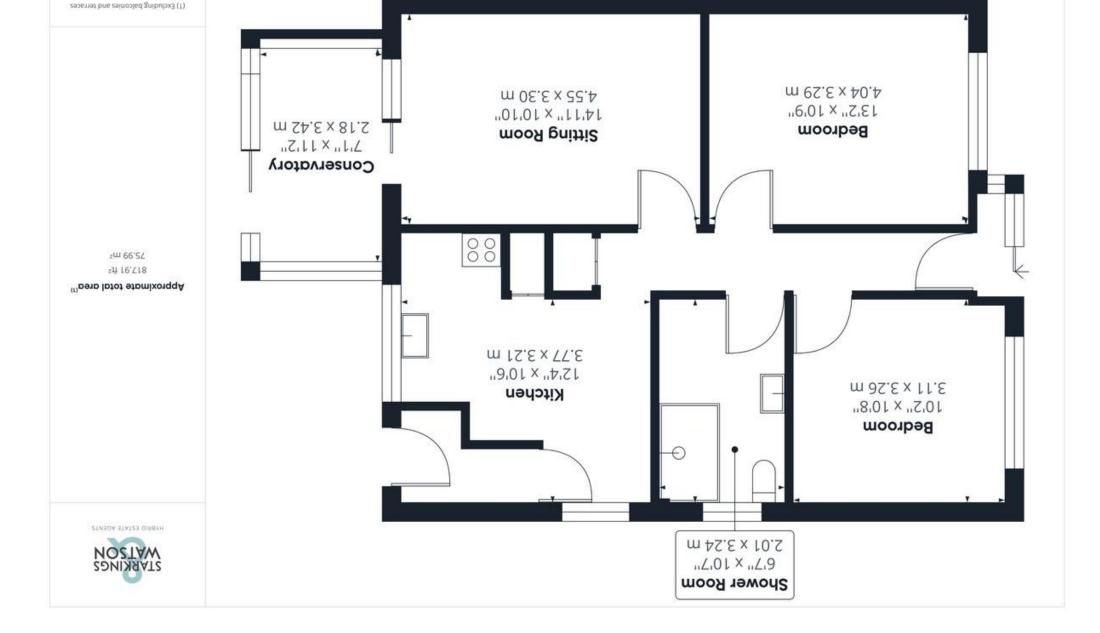

### THE GRAND TOUR

The porch and hall entrance leads to both double bedrooms, the wet-room, sitting room which in turn leads to the conservatory and the kitchen which has a utility area and W.C. The bedrooms to the left and right hand side have both been stripped of their flooring and have windows facing to front. The next room on the right is the sitting room which has a radiator at low level and a sliding patio door to the conservatory. There is scope for this space to be remodelled as part of the accommodation or extended over depending on the plans of a potential purchaser. The kitchen has a door leading to a rear lobby, plenty of work surfaces and some wall and base level cabinets. The utility area then leads into the W.C.

### **VIRTUAL TOUR**

View our virtual tour for a full 360 degree of the interior of the property.

GIRAFFE360

plan is for illustrative purposes only. approximate, not to scale. This floor ensure accuracy, all measurements are While every attempt has been made to