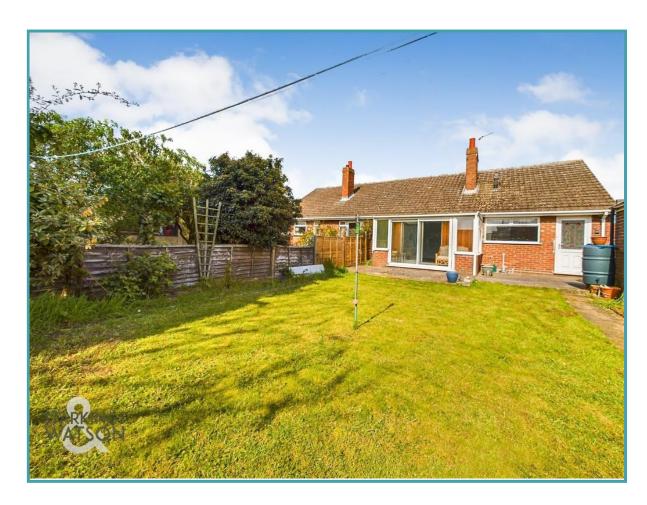

### THE GREAT OUTDOORS

There is a generous lawn at the centre of this garden. Adjacent to the lawn is a garage with personnel door, timber storage shed and access to the frontage. Extending from the property itself, there is a substantial patio with timber panel fencing along the boundary.