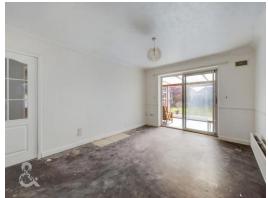

### THE GRAND TOUR

The porch and hall entrance leads to both double bedrooms, the wet-room, sitting room which in turn leads to the conservatory and the kitchen which has a utility area and W.C. The bedrooms to the left and right hand side have both been stripped of their flooring and have windows facing to front. The next room on the right is the sitting room which has a radiator at low level and a sliding patio door to the conservatory. There is scope for this space to be remodelled as part of the accommodation or extended over depending on the plans of a potential purchaser. The kitchen has a door leading to a rear lobby, plenty of work surfaces and some wall and base level cabinets. The utility area then leads into the W.C.