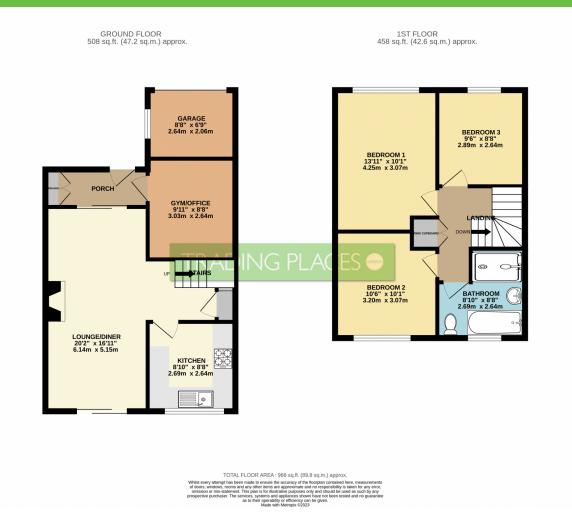

Guide price £325,000 Bowfell Road, Urmston, M41

Guide price £325,000 Bowfell Road, Urmston, M41

Guide price £325,000 Bowfell Road, Urmston, M41

TRADING PLACES ESTATE AGENTS are privileged to offer for sale this FULLY REFURBISHED three bedroom semi detached. Ideally placed for access into Urmston to enjoy the areas ever growing amenities. In brief the accommodation comprises: entrance porch with storage cupboard, gym/home office, open plan lounge/diner, modern fitted kitchen, shaped landing, the three well proportioned bedrooms, stunning four piece family bathroom. The property is warmed by gas central heated & uPVC double glazed throughout. Externally to the rear there is a patio area with lawned garden which is fully fenced for privacy. There is off road parking & a storage garage. If you are looking for a property in superb condition be sure to book your viewing early.