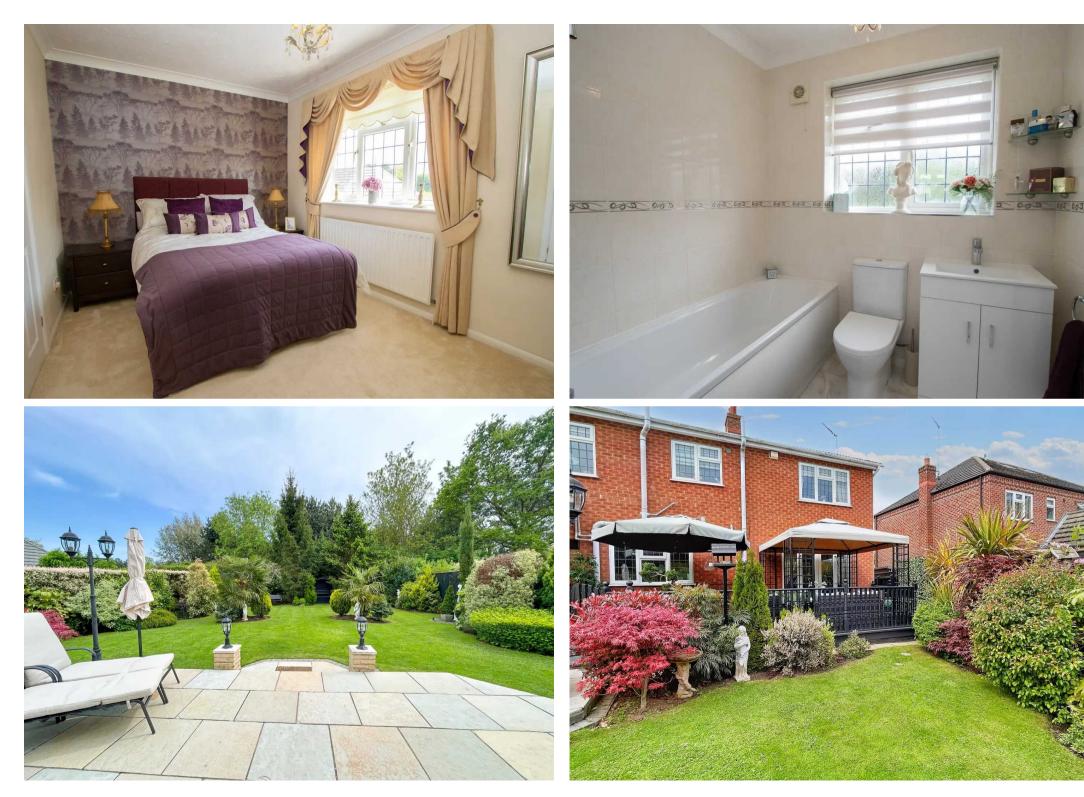

### Bedroom 1

15' 1" x 10' 0" (4.6m x 3.05m)

A large main bedroom with two built in wardrobes and a uPVC double glazed window to the front.

#### 9' 8" x 5' 6" (2.95m x 1.68m)

A luxury en-suite with a full bathroom suite including a P shaped bath(with shower over) ceramic sink set to vanity unit with storage drawers and a low level wc. Three walls and the floor are tiled, there is a tall radiator with integrated mirror and a uPVC double glazed frosted window to the rear.

#### **FRONT GARDEN**

The front garden has a tarmac driveway and turning space plus a lawned garden with a variety of plants and shrubs to decorative borders. A well maintained hedge screens the front of the property from the road giving additional privacy and a defined boundary. There is a side footpath and gate leading to the rear garden.

#### **REAR GARDEN**

The immaculate and sizeable rear garden is designed with entertaining and relaxing in mind and there is a raised decked seating area plus a paved patio with steps leading down to the lawn. The lawn and flower borders are well maintained and offer a peaceful and private garden that can be enjoyed by family, pets and guests all year round. There is outside lighting, barbecue area and a gate to the side entrance.