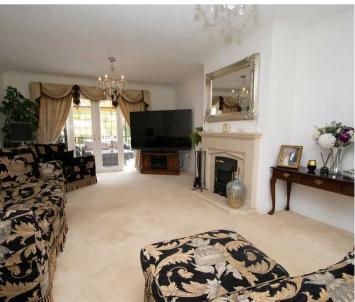

#### Lounge

#### 20' 12" x 12' 12" (6.4m x 3.96m)

A large lounge perfect for relaxing, and with a feature fireplace that has a fitted electric fire. There is a uPVC double glazed window to the front and uPVC french doors that open to the rear garden and seating area.