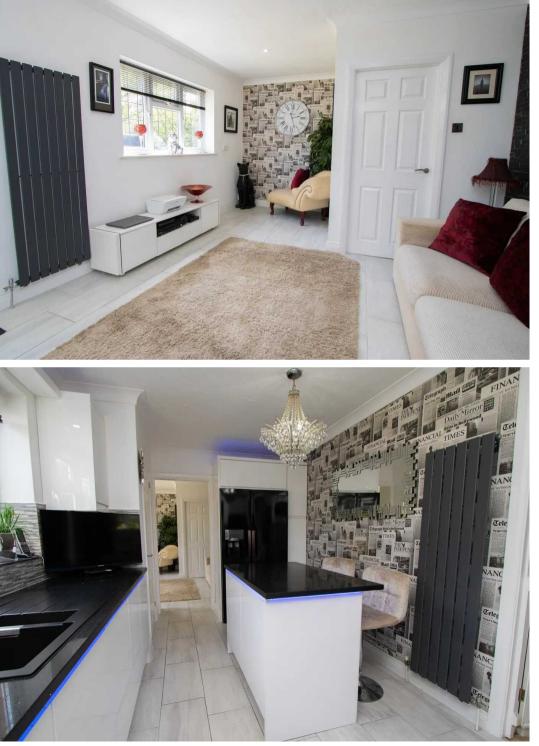

#### Lounge

#### 20' 12" x 12' 12" (6.4m x 3.96m)

A large lounge perfect for relaxing, and with a feature fireplace that has a fitted electric fire. There is a uPVC double glazed window to the front and uPVC french doors that open to the rear garden and seating area.

#### Kitchen

# 16' 11" x 8' 7" (5.16m x 2.62m)

A beautiful, stylish white high gloss kitchen, with black granite worksurfaces and multi colour RGB LED lighting. There is a built in double oven, 5 ring gas hob, extractor hood and american style fridge/freezer. There is also a centre island with breakfast bar, a ceramic tiled floor, shelved pantry and uPVC double glazed window overlooking the rear garden.