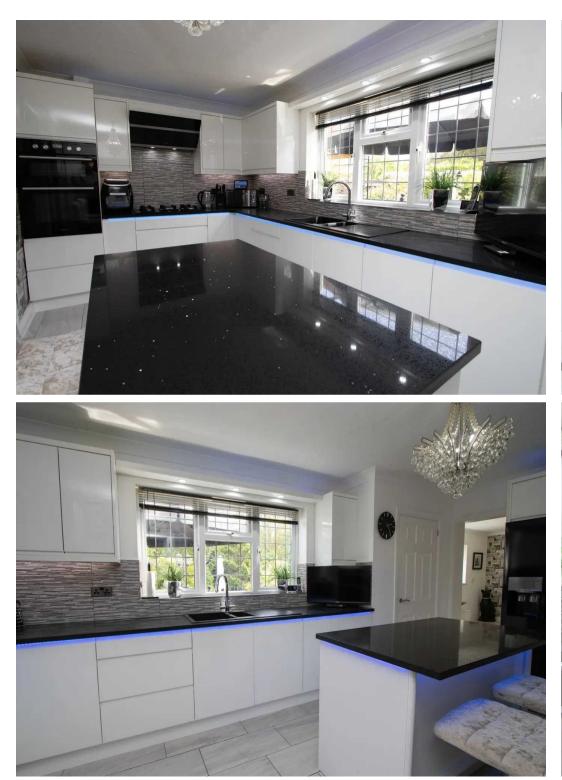

#### Kitchen

# 16' 11" x 8' 7" (5.16m x 2.62m)

A beautiful, stylish white high gloss kitchen, with black granite worksurfaces and multi colour RGB LED lighting. There is a built in double oven, 5 ring gas hob, extractor hood and american style fridge/freezer. There is also a centre island with breakfast bar, a ceramic tiled floor, shelved pantry and uPVC double glazed window overlooking the rear garden.