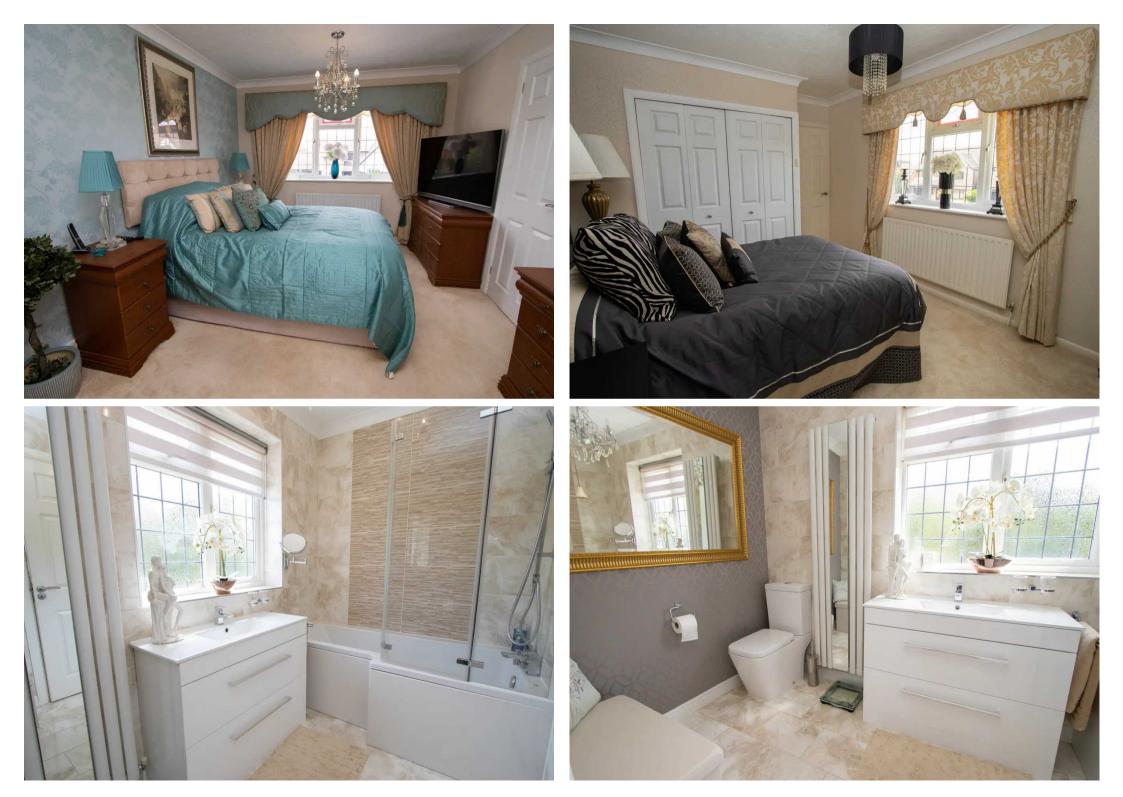

### Bedroom 1

15' 1" x 10' 0" (4.6m x 3.05m)

A large main bedroom with two built in wardrobes and a uPVC double glazed window to the front.

#### 9' 8" x 5' 6" (2.95m x 1.68m)

A luxury en-suite with a full bathroom suite including a P shaped bath(with shower over) ceramic sink set to vanity unit with storage drawers and a low level wc. Three walls and the floor are tiled, there is a tall radiator with integrated mirror and a uPVC double glazed frosted window to the rear.

# Bedroom 2

12' 12" x 9' 10" (3.96m x 3m) A large double bedroom with a range of built in wardrobes, a storage cupboard and a uPVC double glazed window to the front.

#### 6' 9" x 5' 6" (2.06m x 1.68m)

The bathroom has a white three piece suite including bath (with power shower over and folding shower screen), a low level wc and a ceramic sink set to a vanity unit. The walls are fully tiled and there is a uPVC double glazed frosted window to the rear.