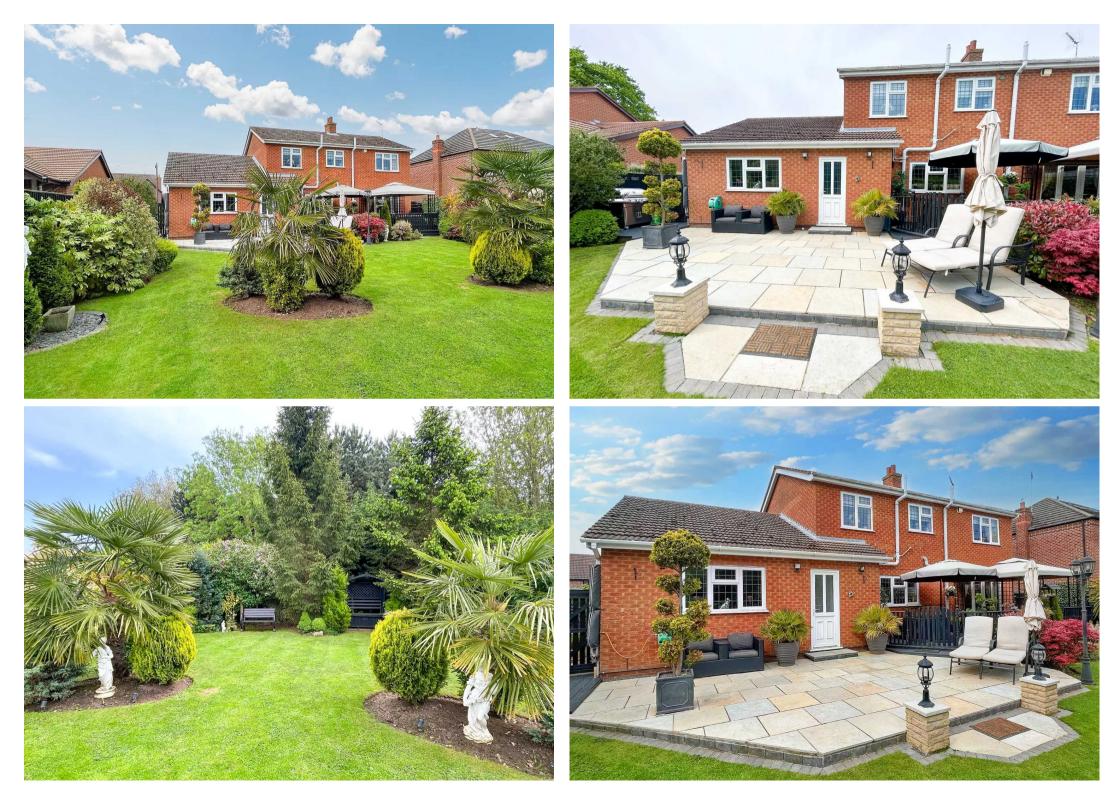

#### **FRONT GARDEN**

The front garden has a tarmac driveway and turning space plus a lawned garden with a variety of plants and shrubs to decorative borders. A well maintained hedge screens the front of the property from the road giving additional privacy and a defined boundary. There is a side footpath and gate leading to the rear garden.

#### **REAR GARDEN**

The immaculate and sizeable rear garden is designed with entertaining and relaxing in mind and there is a raised decked seating area plus a paved patio with steps leading down to the lawn. The lawn and flower borders are well maintained and offer a peaceful and private garden that can be enjoyed by family, pets and guests all year round. There is outside lighting, barbecue area and a gate to the side entrance.

#### GARAGE

Double Garage

A good sized double garage with power, light and a door to the inner lobby.

PROPERTY illustration purposes only and may not be representative of the property. Plan not to scale. Powered by PropertyBox