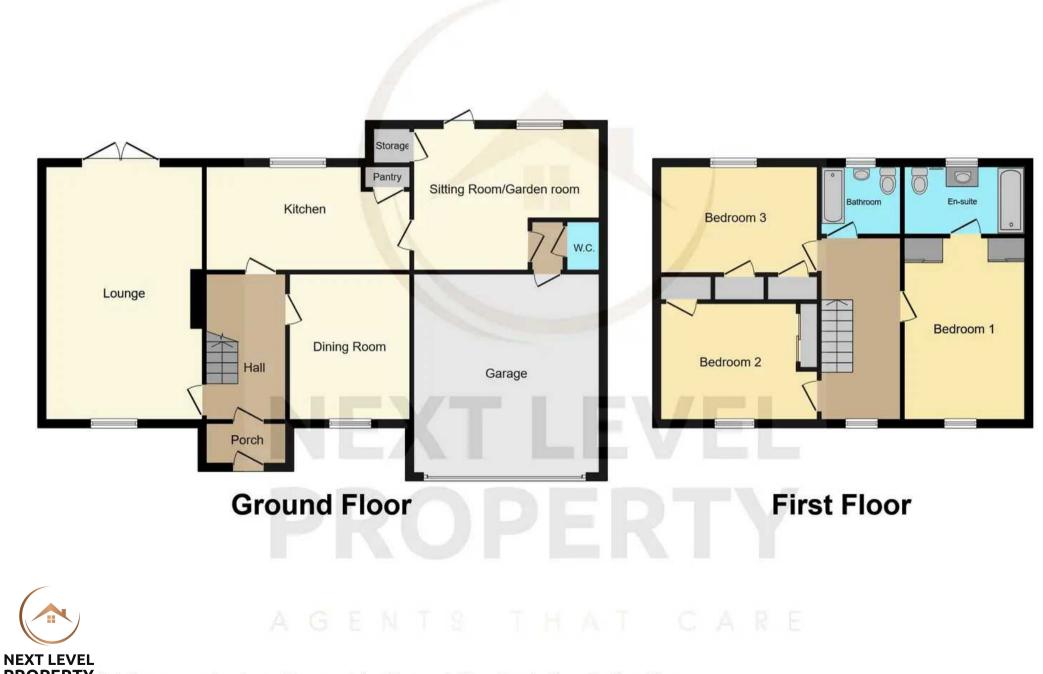

#### **Entrance Porch**

Further door into the main hall.

#### Hallway

Staircase to the first floor and doors leading to the Lounge, Dining room and Kitchen.

#### Lounge

#### 20' 12" x 12' 12" (6.4m x 3.96m)

A large lounge perfect for relaxing, and with a feature fireplace that has a fitted electric fire. There is a uPVC double glazed window to the front and uPVC french doors that open to the rear garden and seating area.

#### Dining Room

#### 11' 11" x 10' 0" (3.63m x 3.05m)

Currently used as a dining room but perfect to use as a second sitting room or even office/play room depending on your requirements, this room also has a uPVC double glazed window to the front.

#### Kitchen

# 16' 11" x 8' 7" (5.16m x 2.62m)

A beautiful, stylish white high gloss kitchen, with black granite worksurfaces and multi colour RGB LED lighting. There is a built in double oven, 5 ring gas hob, extractor hood and american style fridge/freezer. There is also a centre island with breakfast bar, a ceramic tiled floor, shelved pantry and uPVC double glazed window overlooking the rear garden.

# Sitting Room

# 15' 5" x 11' 9" (4.7m x 3.58m)

A really useful additional reception room that could be used as a TV room, breakfast room or garden room as required. Has a door to the rear garden, a further door to an inner lobby and a continuation of the tiled floor from the kitchen.

#### Ground floor cloakroom

A useful WC with low level Wc and hand basin. uPVC double glazed window to the side.

### Bedroom 1

15' 1" x 10' 0" (4.6m x 3.05m)

A large main bedroom with two built in wardrobes and a uPVC double glazed window to the front.

#### **En-suite Shower Room**

#### 9' 8" x 5' 6" (2.95m x 1.68m)

A luxury en-suite with a full bathroom suite including a P shaped bath(with shower over) ceramic sink set to vanity unit with storage drawers and a low level wc. Three walls and the floor are tiled, there is a tall radiator with integrated mirror and a uPVC double glazed frosted window to the rear.

# Bedroom 2

12' 12" x 9' 10" (3.96m x 3m) A large double bedroom with a range of built in wardrobes, a storage cupboard and a uPVC double glazed window to the front.

# Bedroom 3

13' 1" x 8' 10" (3.99m x 2.69m)

A large double bedroom with a storage cupboard, airing cupboard and uPVC double glazed window to the rear.

# Bathroom

#### 6' 9" x 5' 6" (2.06m x 1.68m)

The bathroom has a white three piece suite including bath (with power shower over and folding shower screen), a low level wc and a ceramic sink set to a vanity unit. The walls are fully tiled and there is a uPVC double glazed frosted window to the rear.

#### GARAGE

Double Garage

A good sized double garage with power, light and a door to the inner lobby.

PROPERTY illustration purposes only and may not be representative of the property. Plan not to scale. Powered by PropertyBox