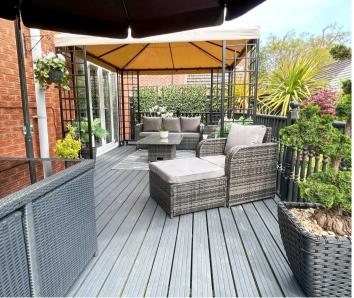

#### **REAR GARDEN**

The immaculate and sizeable rear garden is designed with entertaining and relaxing in mind and there is a raised decked seating area plus a paved patio with steps leading down to the lawn. The lawn and flower borders are well maintained and offer a peaceful and private garden that can be enjoyed by family, pets and guests all year round. There is outside lighting, barbecue area and a gate to the side entrance.