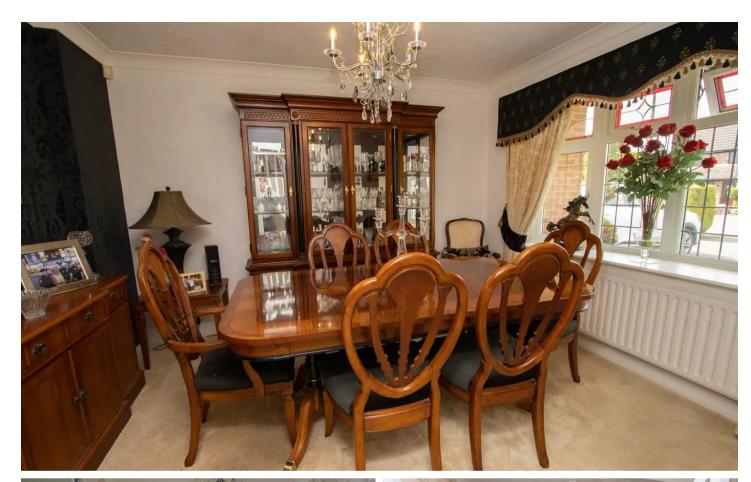

#### Dining Room

#### 11' 11" x 10' 0" (3.63m x 3.05m)

Currently used as a dining room but perfect to use as a second sitting room or even office/play room depending on your requirements, this room also has a uPVC double glazed window to the front.