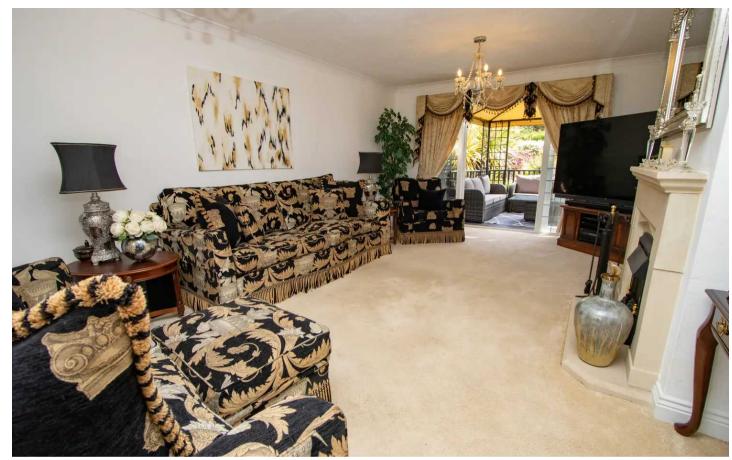

#### Lounge

#### 20' 12" x 12' 12" (6.4m x 3.96m)

A large lounge perfect for relaxing, and with a feature fireplace that has a fitted electric fire. There is a uPVC double glazed window to the front and uPVC french doors that open to the rear garden and seating area.