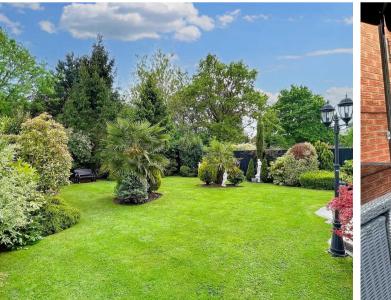

#### **REAR GARDEN**

The immaculate and sizeable rear garden is designed with entertaining and relaxing in mind and there is a raised decked seating area plus a paved patio with steps leading down to the lawn. The lawn and flower borders are well maintained and offer a peaceful and private garden that can be enjoyed by family, pets and guests all year round. There is outside lighting, barbecue area and a gate to the side entrance.