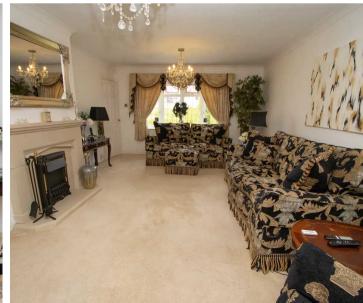

#### Lounge

#### 20' 12" x 12' 12" (6.4m x 3.96m)

A large lounge perfect for relaxing, and with a feature fireplace that has a fitted electric fire. There is a uPVC double glazed window to the front and uPVC french doors that open to the rear garden and seating area.