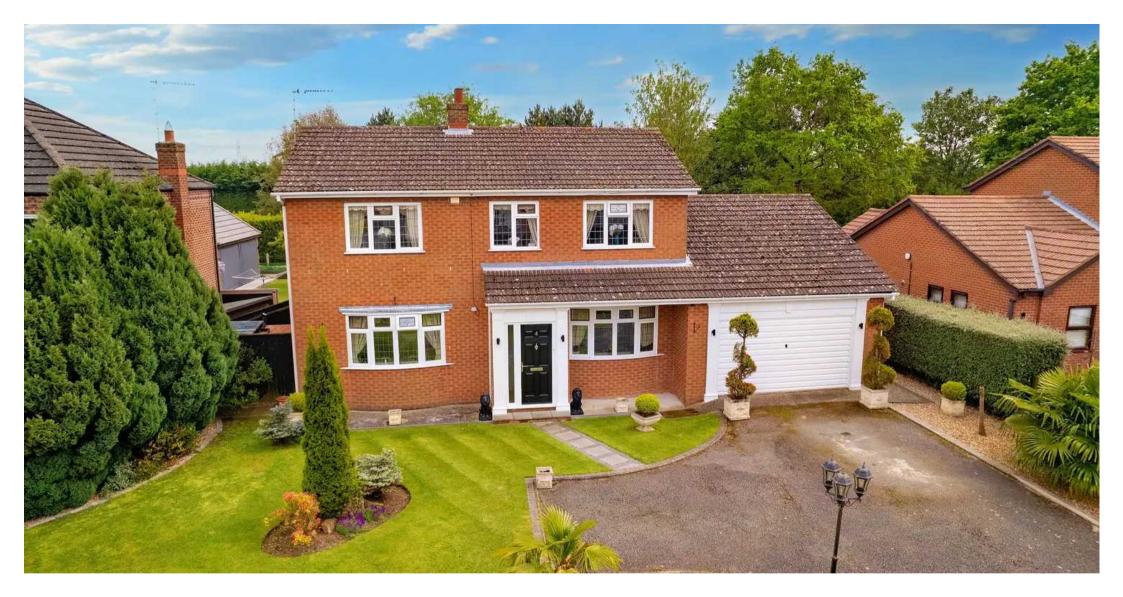

#### **FRONT GARDEN**

The front garden has a tarmac driveway and turning space plus a lawned garden with a variety of plants and shrubs to decorative borders. A well maintained hedge screens the front of the property from the road giving additional privacy and a defined boundary. There is a side footpath and gate leading to the rear garden.