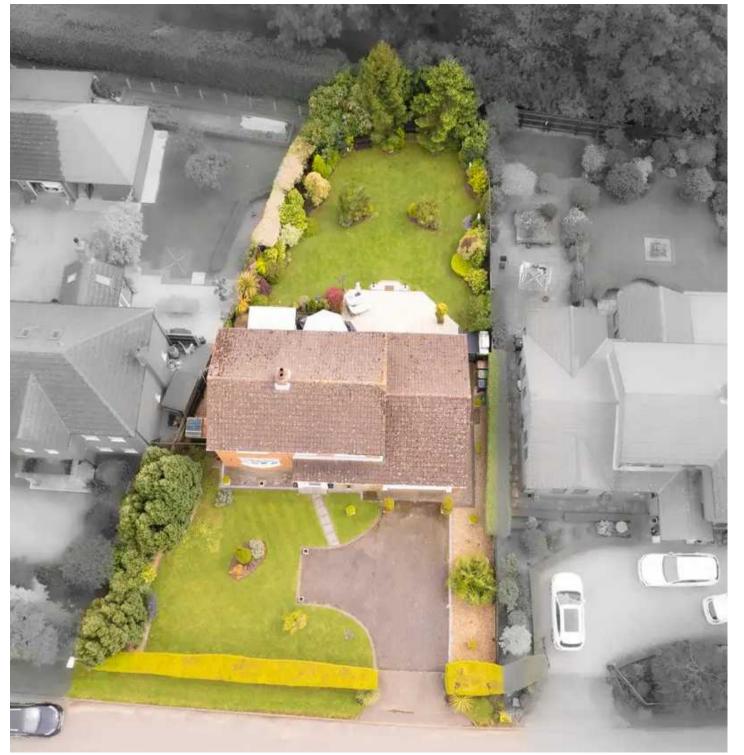

#### **FRONT GARDEN**

The front garden has a tarmac driveway and turning space plus a lawned garden with a variety of plants and shrubs to decorative borders. A well maintained hedge screens the front of the property from the road giving additional privacy and a defined boundary. There is a side footpath and gate leading to the rear garden.

#### **REAR GARDEN**

The immaculate and sizeable rear garden is designed with entertaining and relaxing in mind and there is a raised decked seating area plus a paved patio with steps leading down to the lawn. The lawn and flower borders are well maintained and offer a peaceful and private garden that can be enjoyed by family, pets and guests all year round. There is outside lighting, barbecue area and a gate to the side entrance.