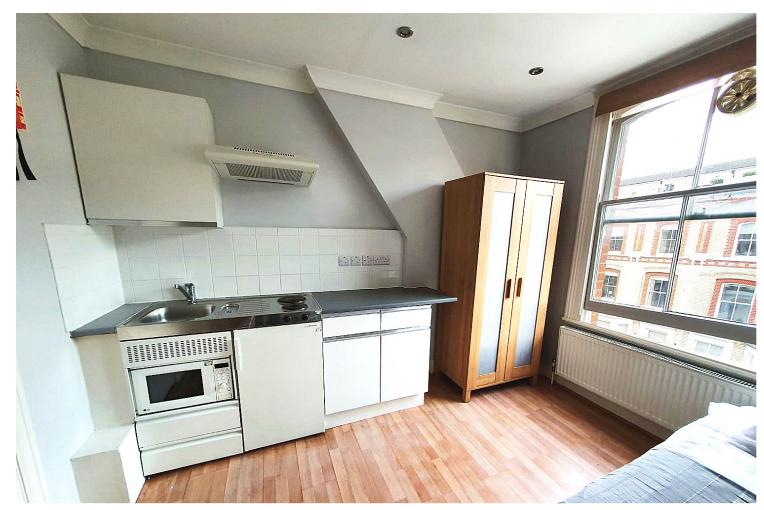

## INTERLET

CHENISTON GARDENS, KENSINGTON, LONDON, W8  ${\pm}250~\mathrm{PW}$ 

ALL UTILITY BILLS INCLUDED - A spacious semi-studio apartment situated within a beautiful period building in the heart of Kensington, London, W8. This generously-sized semi-studio has been newly decorated and benefits from a smart kitchenette fitted with all of the necessary appliances, a luxurious single bed, and access to a shared bathroom. The storage space is excellent and the room itself is filled with lots of natural light. Tenants further benefit from access to free wifi and communal laundry facilities within the building. The rent is inclusive of all utility bills (central heating, water, and electricity). Perfect for students and young professionals!Cheniston Gardens is fantastically well-located, only a stones throw away from High Street Kensington Underground Station (Circle and District Lines). Kensington High Street provides a wealth of excellent amenities, such as fine dining restaurants, cafes, and beautiful boutiques. Tenants also benefit from easy access to the wonderful green space in Kensington Gardens, Hyde Park, and Holland Park. [...]