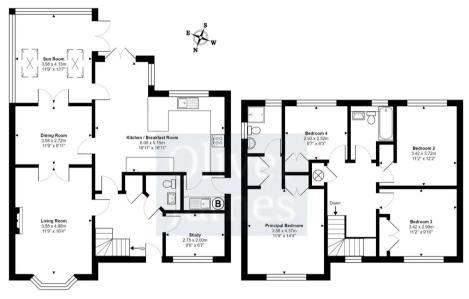

## Hartford, Huntingdon

A detached home of 1794 sq/ft / 166 sq/metres on a corner plot with detached double garaging in a sought after location.

Council Tax band: F

Tenure: Freehold

- Detached home.
- EPC: C.
- Principal bedroom with en-suite shower room.
- Contemporary kitchen with solid oak units & a granite worksurface.
- The Gross Internal Floor Area is approximately 1794 sq/ft / 166 sq/metres.
- Fully enclosed south facing rear garden.
- Extended sun-room with insulated warm roof.
- 16 fully owned solar panels.
- Detached double garage with power & lighting.
- Four bedrooms.

## INTRODUCTION

An aesthetically pleasing detached family home, situated on a corner plot with detached double garaging. The property has been extended to the rear with a sun room with insulated roof as well as a lovely open plan kitchen/breakfast room leading to the rear garden, which is South facing with a well placed patio seating area. The accommodation is substantial with an additional reception room downstairs, ideal for working from home, large living room with focal multi fuel burner and extended sun room, Upstairs are four well proportioned bedrooms, the principal of which has an en-suite shower room and additional family bathroom.