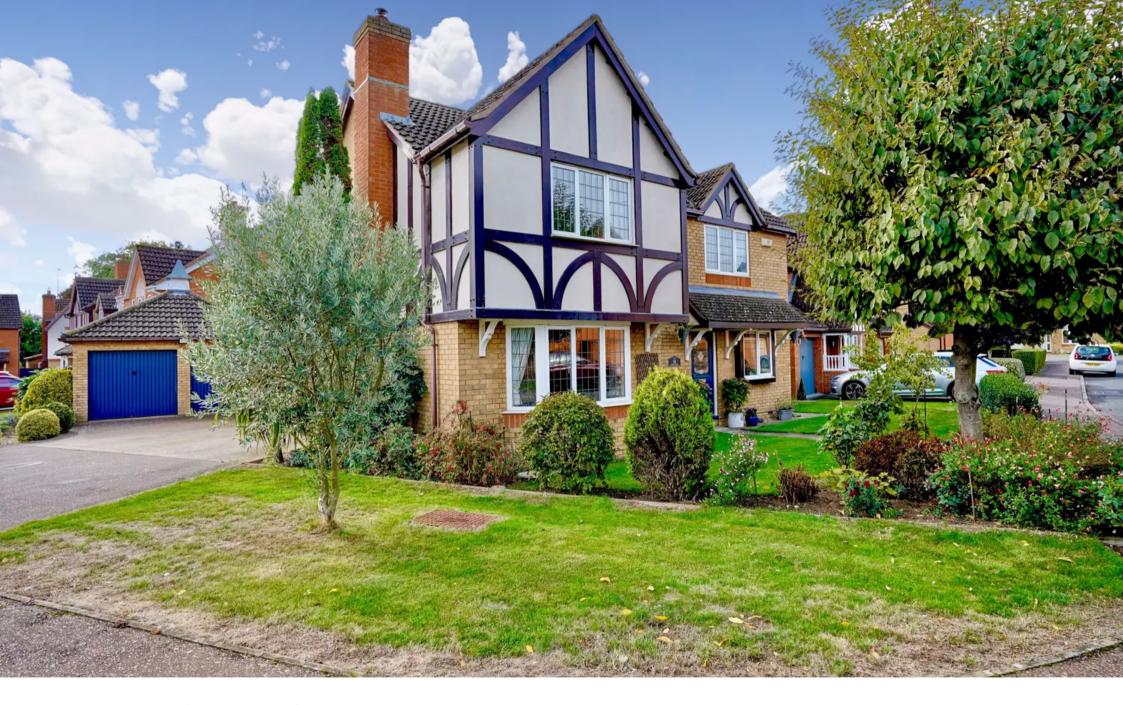

## Hartford, Huntingdon

A detached home of 1794 sq/ft / 166 sq/metres on a corner plot with detached double garaging in a sought after location.

Council Tax band: F

Tenure: Freehold

- Detached home.
- EPC: C.
- Principal bedroom with en-suite shower room.
- Contemporary kitchen with solid oak units & a granite worksurface.
- The Gross Internal Floor Area is approximately 1794 sq/ft / 166 sq/metres.
- Fully enclosed south facing rear garden.
- Extended sun-room with insulated warm roof.
- 16 fully owned solar panels.
- Detached double garage with power & lighting.
- Four bedrooms.

## INTRODUCTION

An aesthetically pleasing detached family home, situated on a corner plot with detached double garaging. The property has been extended to the rear with a sun room with insulated roof as well as a lovely open plan kitchen/breakfast room leading to the rear garden, which is South facing with a well placed patio seating area. The accommodation is substantial with an additional reception room downstairs, ideal for working from home, large living room with focal multi fuel burner and extended sun room, Upstairs are four well proportioned bedrooms, the principal of which has an en-suite shower room and additional family bathroom.

## **LOCATION**

Well established within the sought after "Birds Estate" of Huntingdon, the property provides easy access onto the A14/A1 road network. Schools catering for all age groups, both private and public can be found within a 20 mile radius Huntingdon itself benefits from a variety of independent shops, larger supermarkets and retail outlets. Within cycling distance, Huntingdon Train Station provides access to London Kings Cross in under an hour.