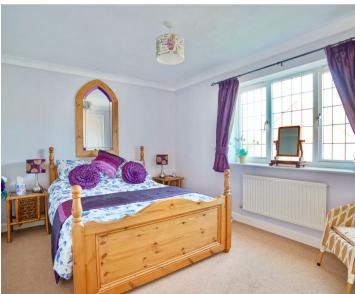

## Hartford, Huntingdon

A detached home of 1794 sq/ft / 166 sq/metres on a corner plot with detached double garaging in a sought after location.

Council Tax band: F

Tenure: Freehold

- Detached home.
- EPC: C.
- Principal bedroom with en-suite shower room.
- Contemporary kitchen with solid oak units & a granite worksurface.
- The Gross Internal Floor Area is approximately 1794 sq/ft / 166 sq/metres.
- Fully enclosed south facing rear garden.
- Extended sun-room with insulated warm roof.
- 16 fully owned solar panels.
- Detached double garage with power & lighting.
- Four bedrooms.

## INTRODUCTION

An aesthetically pleasing detached family home, situated on a corner plot with detached double garaging. The property has been extended to the rear with a sun room with insulated roof as well as a lovely open plan kitchen/breakfast room leading to the rear garden, which is South facing with a well placed patio seating area. The accommodation is substantial with an additional reception room downstairs, ideal for working from home, large living room with focal multi fuel burner and extended sun room, Upstairs are four well proportioned bedrooms, the principal of which has an en-suite shower room and additional family bathroom.