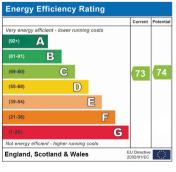

## Hartford, Huntingdon

A detached home of 1794 sq/ft / 166 sq/metres on a corner plot with detached double garaging in a sought after location.

Council Tax band: F

Tenure: Freehold

- Detached home.
- EPC: C.
- Principal bedroom with en-suite shower room.
- Contemporary kitchen with solid oak units & a granite worksurface.
- The Gross Internal Floor Area is approximately 1794 sq/ft / 166 sq/metres.
- Fully enclosed south facing rear garden.
- Extended sun-room with insulated warm roof.
- 16 fully owned solar panels.
- Detached double garage with power & lighting.
- Four bedrooms.