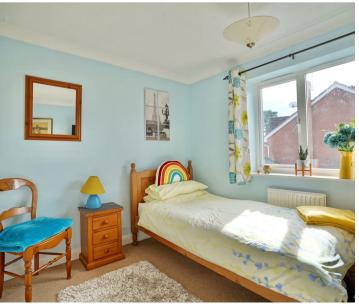

## Hartford, Huntingdon

A detached home of 1794 sq/ft / 166 sq/metres on a corner plot with detached double garaging in a sought after location.

Council Tax band: F

Tenure: Freehold

- Detached home.
- EPC: C.
- Principal bedroom with en-suite shower room.
- Contemporary kitchen with solid oak units & a granite worksurface.
- The Gross Internal Floor Area is approximately 1794 sq/ft / 166 sq/metres.
- Fully enclosed south facing rear garden.
- Extended sun-room with insulated warm roof.
- 16 fully owned solar panels.
- Detached double garage with power & lighting.
- Four bedrooms.

## INTRODUCTION

An aesthetically pleasing detached family home, situated on a corner plot with detached double garaging. The property has been extended to the rear with a sun room with insulated roof as well as a lovely open plan kitchen/breakfast room leading to the rear garden, which is South facing with a well placed patio seating area. The accommodation is substantial with an additional reception room downstairs, ideal for working from home, large living room with focal multi fuel burner and extended sun room, Upstairs are four well proportioned bedrooms, the principal of which has an en-suite shower room and additional family bathroom.