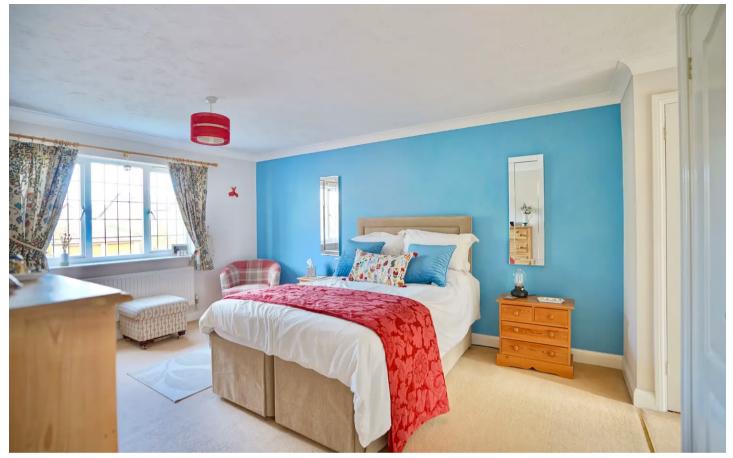

## Hartford, Huntingdon

A detached home of 1794 sq/ft / 166 sq/metres on a corner plot with detached double garaging in a sought after location.

Council Tax band: F

Tenure: Freehold

- Detached home.
- EPC: C.
- Principal bedroom with en-suite shower room.
- Contemporary kitchen with solid oak units & a granite worksurface.
- The Gross Internal Floor Area is approximately 1794 sq/ft / 166 sq/metres.
- Fully enclosed south facing rear garden.
- Extended sun-room with insulated warm roof.
- 16 fully owned solar panels.
- Detached double garage with power & lighting.
- Four bedrooms.

## INTRODUCTION

An aesthetically pleasing detached family home, situated on a corner plot with detached double garaging. The property has been extended to the rear with a sun room with insulated roof as well as a lovely open plan kitchen/breakfast room leading to the rear garden, which is South facing with a well placed patio seating area. The accommodation is substantial with an additional reception room downstairs, ideal for working from home, large living room with focal multi fuel burner and extended sun room, Upstairs are four well proportioned bedrooms, the principal of which has an en-suite shower room and additional family bathroom.