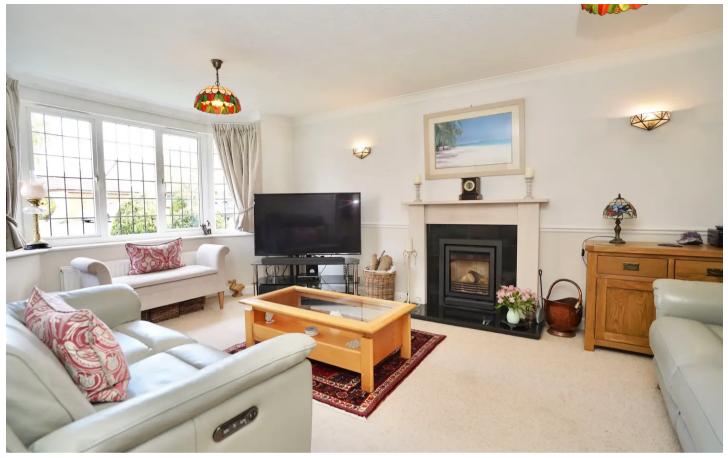

## INTRODUCTION

An aesthetically pleasing detached family home, situated on a corner plot with detached double garaging. The property has been extended to the rear with a sun room with insulated roof as well as a lovely open plan kitchen/breakfast room leading to the rear garden, which is South facing with a well placed patio seating area. The accommodation is substantial with an additional reception room downstairs, ideal for working from home, large living room with focal multi fuel burner and extended sun room, Upstairs are four well proportioned bedrooms, the principal of which has an en-suite shower room and additional family bathroom.