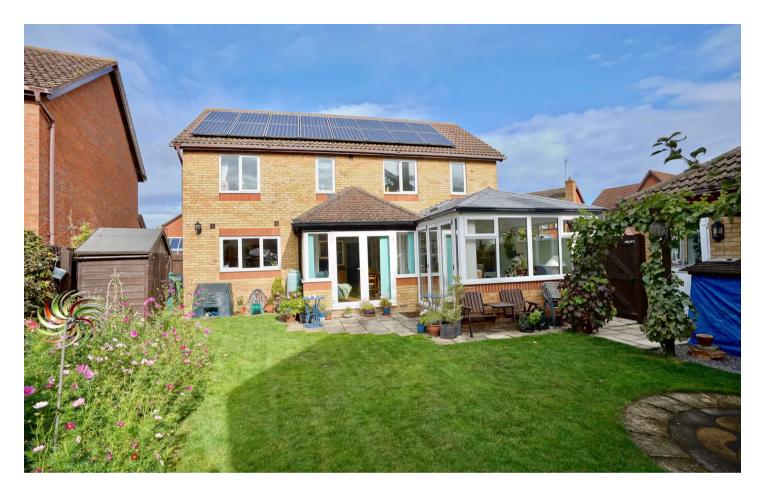

## Hartford, Huntingdon

A detached home of 1794 sq/ft / 166 sq/metres on a corner plot with detached double garaging in a sought after location.

Council Tax band: F

Tenure: Freehold

- Detached home.
- EPC: C.
- Principal bedroom with en-suite shower room.
- Contemporary kitchen with solid oak units & a granite worksurface.
- The Gross Internal Floor Area is approximately 1794 sq/ft / 166 sq/metres.
- Fully enclosed south facing rear garden.
- Extended sun-room with insulated warm roof.
- 16 fully owned solar panels.
- Detached double garage with power & lighting.
- Four bedrooms.

## INTRODUCTION

An aesthetically pleasing detached family home, situated on a corner plot with detached double garaging. The property has been extended to the rear with a sun room with insulated roof as well as a lovely open plan kitchen/breakfast room leading to the rear garden, which is South facing with a well placed patio seating area. The accommodation is substantial with an additional reception room downstairs, ideal for working from home, large living room with focal multi fuel burner and extended sun room, Upstairs are four well proportioned bedrooms, the principal of which has an en-suite shower room and additional family bathroom.