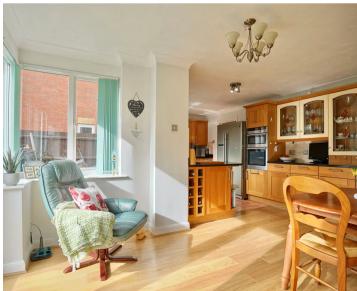

## Hartford, Huntingdon

A detached home of 1794 sq/ft / 166 sq/metres on a corner plot with detached double garaging in a sought after location.

Council Tax band: F

Tenure: Freehold

- Detached home.
- EPC: C.
- Principal bedroom with en-suite shower room.
- Contemporary kitchen with solid oak units & a granite worksurface.
- The Gross Internal Floor Area is approximately 1794 sq/ft / 166 sq/metres.
- Fully enclosed south facing rear garden.
- Extended sun-room with insulated warm roof.
- 16 fully owned solar panels.
- Detached double garage with power & lighting.
- Four bedrooms.

## INTRODUCTION

An aesthetically pleasing detached family home, situated on a corner plot with detached double garaging. The property has been extended to the rear with a sun room with insulated roof as well as a lovely open plan kitchen/breakfast room leading to the rear garden, which is South facing with a well placed patio seating area. The accommodation is substantial with an additional reception room downstairs, ideal for working from home, large living room with focal multi fuel burner and extended sun room, Upstairs are four well proportioned bedrooms, the principal of which has an en-suite shower room and additional family bathroom.