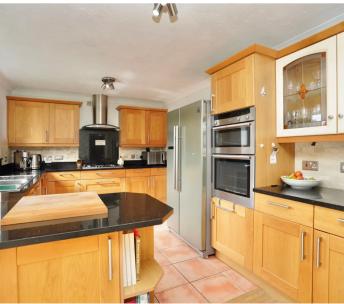

## Hartford, Huntingdon

A detached home of 1794 sq/ft / 166 sq/metres on a corner plot with detached double garaging in a sought after location.

Council Tax band: F

Tenure: Freehold

- Detached home.
- EPC: C.
- Principal bedroom with en-suite shower room.
- Contemporary kitchen with solid oak units & a granite worksurface.
- The Gross Internal Floor Area is approximately 1794 sq/ft / 166 sq/metres.
- Fully enclosed south facing rear garden.
- Extended sun-room with insulated warm roof.
- 16 fully owned solar panels.
- Detached double garage with power & lighting.
- Four bedrooms.