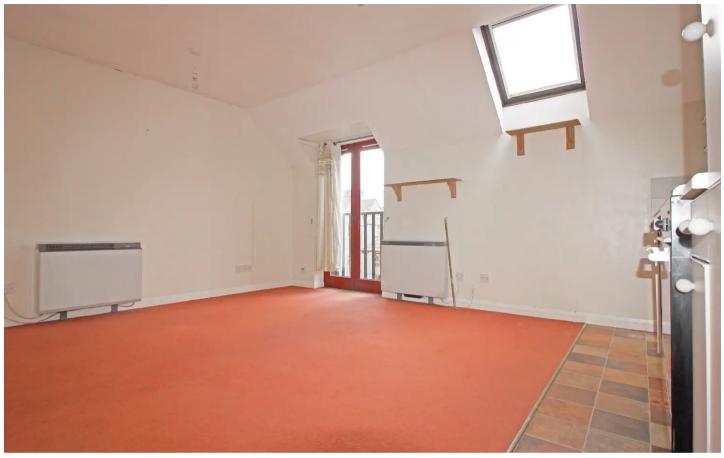

Within walking distance is Huntingdon Train Station providing access to London Kings Cross in under an hour.

Total Area: 28.4 m<sup>2</sup> ... 306 ft<sup>2</sup>

All measurements are approximate and for display purposes only