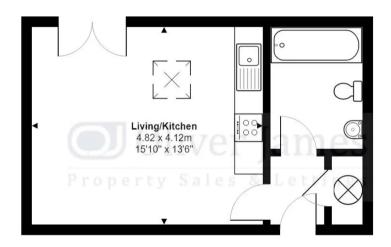

Within walking distance is Huntingdon Train Station providing access to London Kings Cross in under an hour.

Total Area: 28.4 m<sup>2</sup> ... 306 ft<sup>2</sup>

All measurements are approximate and for display purposes only