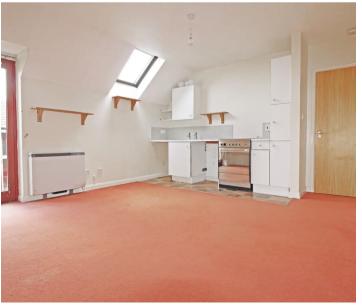

Within walking distance is Huntingdon Train Station providing access to London Kings Cross in under an hour.

Total Area: 28.4 m<sup>2</sup> ... 306 ft<sup>2</sup>

All measurements are approximate and for display purposes only