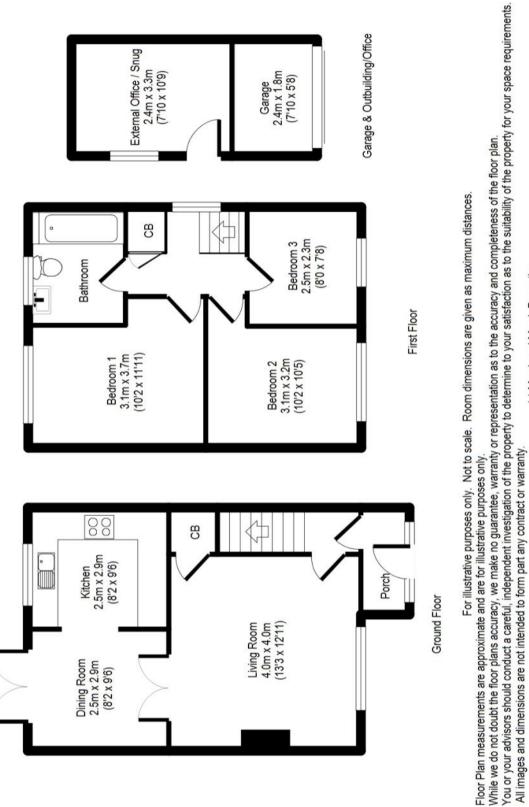

# **ENTRANCE PORCH**

UPVC construction with a tiled floor.

#### **ENTRANCE HALL**

Accessed via a UPVC double glazed door with laminate flooring which runs right through the ground floor and glass panelled door looks into the lounge.

# LIVING ROOM 4.0 x 4.0m (13'3 x 12'11)

Laminate flooring, useful under the stair storage, radiator and a UPVC window that boasts the excellent far reaching views over Manchester and beyond.

DINING ROOM 2.5 x 2.9m (8'2 x 9'6)

Laminate flooring, radiator and UPVC French doors take you out to the rear garden.

A wide range of modern wall and base units provide ample storage space. The one and a half bowl stainless steel sink is complimented by a chrome mixer tap and stylish brick bond splash back tiles. Integrated appliances include a dishwasher, washing machine, fridge, and a freezer along with a built-in electric oven and a five ring gas hob boasts a stainless steel and glass cooker hood. To complete this room are the ceiling spotlights, laminate flooring and a UPVC window.

#### LANDING

The stairs lead up from the entrance hall and a storage cupboard houses the Worchester Bosch boiler. UPVC window and loft access via a pull down ladder.

# BEDROOM ONE 3.1 x 3.7m (10'2 x 11'11)

A double room with a radiator and a UPVC window.

### BEDROOM TWO 3.1 x 3.2m (10'2 x 10'5)

A double room with a radiator and a UPVC window with the stunning views of the city of Manchester.

BEDROOM THREE 2.5 x 2.3m (8'0 x 7'8)

A single room which has been cleverly developed to have more space with a single bedframe built over the baulk head. Radiator and a UPVC window with views complete the room.

# **BATHROOM**

Installed in 2021 is this modern white three piece suite which comprises of a bath with a power shower above that has a handheld and rainfall shower heads. A floating vanity sink unit is complimented with a chrome mixer tap and there is a low flush toilet. The walls and floor are tastefully tiled. Completing the room to a high spec is a designer towel radiator, UPVC clad ceiling with spotlights and a UPVC window.

MAN SHED 2.4 x 3.3m (7'10 x 10'9)

# LOFT

The loft space is accessed via a loft ladder on the landing and is boarded out to provide ample storage space.

# STORAGE GARAGE 2.4 x 1.8m (7'10 x 5'8)

Forming the front part of the garage, with an up and over door is this storage space for all your garden tools etc. Power and light.

Whilst every endeavour is made to ensure the