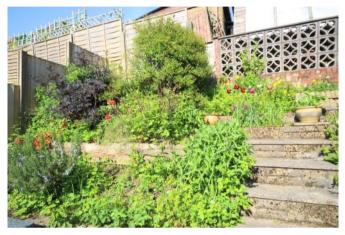

#### **EXTERNAL**

To the front of the property is a lawn garden and a seating area to take in the far reaching views. A driveway for up to three vehicles leads to the converted garage at the rear. The rear garden is a tiered garden with combing a paved patio area, lawn garden, an elevated decking area which catches the sun all day and evening.