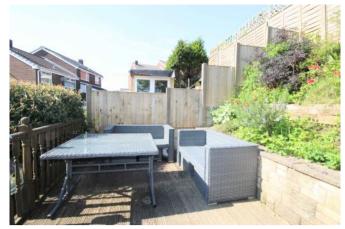

#### **EXTERNAL**

To the front of the property is a lawn garden and a seating area to take in the far reaching views. A driveway for up to three vehicles leads to the converted garage at the rear. The rear garden is a tiered garden with combing a paved patio area, lawn garden, an elevated decking area which catches the sun all day and evening.