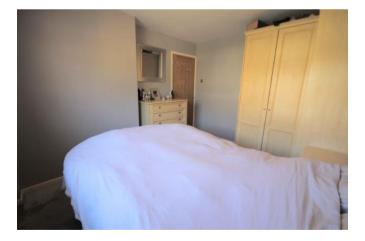

# BEDROOM ONE 3.1 x 3.7m (10'2 x 11'11)

A double room with a radiator and a UPVC window.

### BEDROOM TWO 3.1 x 3.2m (10'2 x 10'5)

A double room with a radiator and a UPVC window with the stunning views of the city of Manchester.

BEDROOM THREE 2.5 x 2.3m (8'0 x 7'8)

A single room which has been cleverly developed to have more space with a single bedframe built over the baulk head. Radiator and a UPVC window with views complete the room.