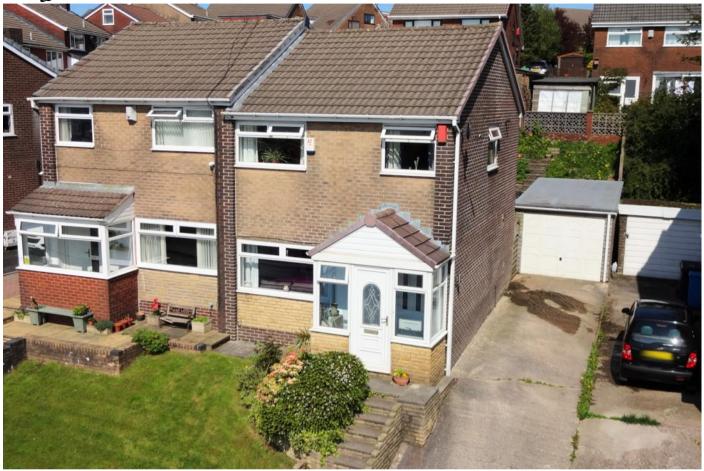

# 57 Saffron Drive, Moorside, Oldham OL4 2PS

£200,000

\*\*ATTENTION TO ALL FIRST TIME BUYER'S, YOUNG/GROWING FAMILIES OR ANYONE DOWNSIZING\*\* Set in an elevated position with far reaching views across Manchester City and beyond, is this pleasant and well-presented three bedroom semi-detached property. This wonderful family home is conveniently close to all local amenities which include schools, transport links and access to the motorway network. An early internal inspection is strongly advised. In brief comprises of; Entrance porch, entrance hall, lounge, dining room and kitchen are all to the ground floor. Three bedrooms and the house bathroom are all to the first floor along with access to a boarded out loft space. Externally there are gardens to the front and rear, a driveway for three vehicles and the garage has been excellently converted into a Man Shed.

#### **EXTERNAL**

To the front of the property is a lawn garden and a seating area to take in the far reaching views. A driveway for up to three vehicles leads to the converted garage at the rear. The rear garden is a tiered garden with combing a paved patio area, lawn garden, an elevated decking area which catches the sun all day and evening.