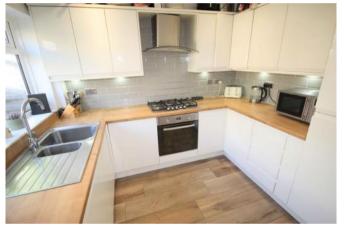

Laminate flooring, radiator and UPVC French doors take you out to the rear garden.

A wide range of modern wall and base units provide ample storage space. The one and a half bowl stainless steel sink is complimented by a chrome mixer tap and stylish brick bond splash back tiles. Integrated appliances include a dishwasher, washing machine, fridge, and a freezer along with a built-in electric oven and a five ring gas hob boasts a stainless steel and glass cooker hood. To complete this room are the ceiling spotlights, laminate flooring and a UPVC window.