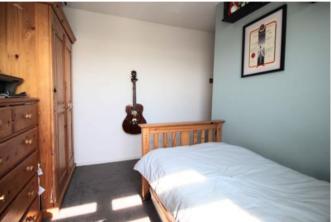

### BEDROOM TWO 3.1 x 3.2m (10'2 x 10'5)

A double room with a radiator and a UPVC window with the stunning views of the city of Manchester.

BEDROOM THREE 2.5 x 2.3m (8'0 x 7'8)

A single room which has been cleverly developed to have more space with a single bedframe built over the baulk head. Radiator and a UPVC window with views complete the room.