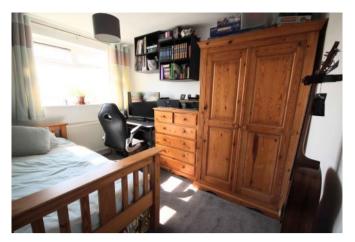

### BEDROOM TWO 3.1 x 3.2m (10'2 x 10'5)

A double room with a radiator and a UPVC window with the stunning views of the city of Manchester.

BEDROOM THREE 2.5 x 2.3m (8'0 x 7'8)

A single room which has been cleverly developed to have more space with a single bedframe built over the baulk head. Radiator and a UPVC window with views complete the room.