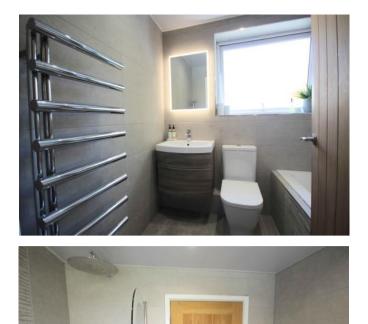

# **BATHROOM**

Installed in 2021 is this modern white three piece suite which comprises of a bath with a power shower above that has a handheld and rainfall shower heads. A floating vanity sink unit is complimented with a chrome mixer tap and there is a low flush toilet. The walls and floor are tastefully tiled. Completing the room to a high spec is a designer towel radiator, UPVC clad ceiling with spotlights and a UPVC window.