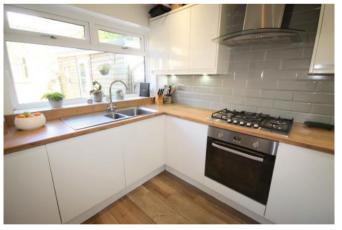

Laminate flooring, radiator and UPVC French doors take you out to the rear garden.

A wide range of modern wall and base units provide ample storage space. The one and a half bowl stainless steel sink is complimented by a chrome mixer tap and stylish brick bond splash back tiles. Integrated appliances include a dishwasher, washing machine, fridge, and a freezer along with a built-in electric oven and a five ring gas hob boasts a stainless steel and glass cooker hood. To complete this room are the ceiling spotlights, laminate flooring and a UPVC window.