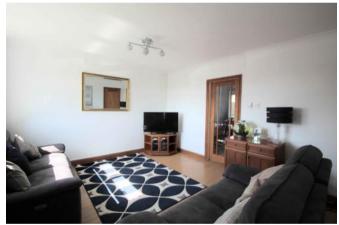

# LIVING ROOM 4.0 x 4.0m (13'3 x 12'11)

Laminate flooring, useful under the stair storage, radiator and a UPVC window that boasts the excellent far reaching views over Manchester and beyond.

DINING ROOM 2.5 x 2.9m (8'2 x 9'6)