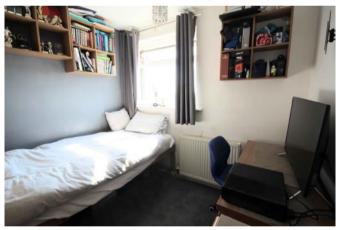

# BEDROOM ONE 3.1 x 3.7m (10'2 x 11'11)

A double room with a radiator and a UPVC window.

### BEDROOM TWO 3.1 x 3.2m (10'2 x 10'5)

A double room with a radiator and a UPVC window with the stunning views of the city of Manchester.

BEDROOM THREE 2.5 x 2.3m (8'0 x 7'8)

A single room which has been cleverly developed to have more space with a single bedframe built over the baulk head. Radiator and a UPVC window with views complete the room.