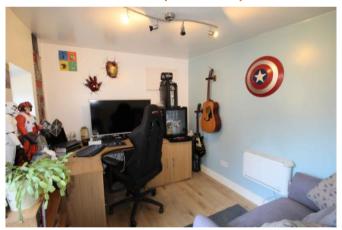

MAN SHED 2.4 x 3.3m (7'10 x 10'9)

Converted from part of the garage is this excellent space which is currently designed for a man shed but could of course have many uses including an excellent office space if needed. Being fully insulated and with a wall mounted electric heater, you will not get cold in the winter months. There is both power and lights, a UPVC window and a UPVC door.