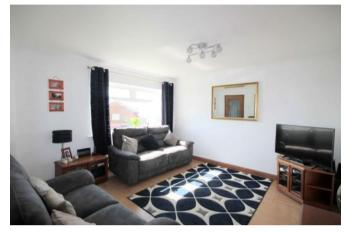

# LIVING ROOM 4.0 x 4.0m (13'3 x 12'11)

Laminate flooring, useful under the stair storage, radiator and a UPVC window that boasts the excellent far reaching views over Manchester and beyond.

DINING ROOM 2.5 x 2.9m (8'2 x 9'6)