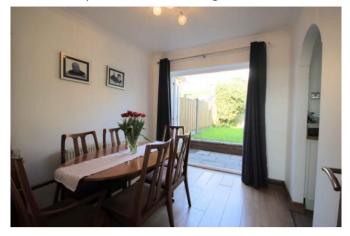

# LIVING ROOM 4.0 x 4.0m (13'3 x 12'11)

Laminate flooring, useful under the stair storage, radiator and a UPVC window that boasts the excellent far reaching views over Manchester and beyond.

DINING ROOM 2.5 x 2.9m (8'2 x 9'6)

Laminate flooring, radiator and UPVC French doors take you out to the rear garden.

A wide range of modern wall and base units provide ample storage space. The one and a half bowl stainless steel sink is complimented by a chrome mixer tap and stylish brick bond splash back tiles. Integrated appliances include a dishwasher, washing machine, fridge, and a freezer along with a built-in electric oven and a five ring gas hob boasts a stainless steel and glass cooker hood. To complete this room are the ceiling spotlights, laminate flooring and a UPVC window.