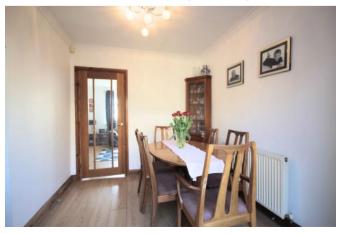

# LIVING ROOM 4.0 x 4.0m (13'3 x 12'11)

Laminate flooring, useful under the stair storage, radiator and a UPVC window that boasts the excellent far reaching views over Manchester and beyond.

DINING ROOM 2.5 x 2.9m (8'2 x 9'6)