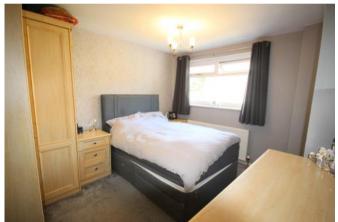

# BEDROOM ONE 3.1 x 3.7m (10'2 x 11'11)

A double room with a radiator and a UPVC window.

### BEDROOM TWO 3.1 x 3.2m (10'2 x 10'5)

A double room with a radiator and a UPVC window with the stunning views of the city of Manchester.

BEDROOM THREE 2.5 x 2.3m (8'0 x 7'8)

A single room which has been cleverly developed to have more space with a single bedframe built over the baulk head. Radiator and a UPVC window with views complete the room.