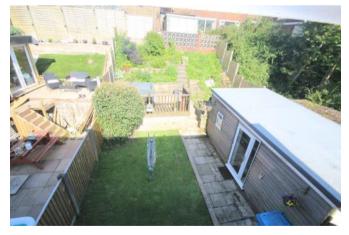

#### **EXTERNAL**

To the front of the property is a lawn garden and a seating area to take in the far reaching views. A driveway for up to three vehicles leads to the converted garage at the rear. The rear garden is a tiered garden with combing a paved patio area, lawn garden, an elevated decking area which catches the sun all day and evening.