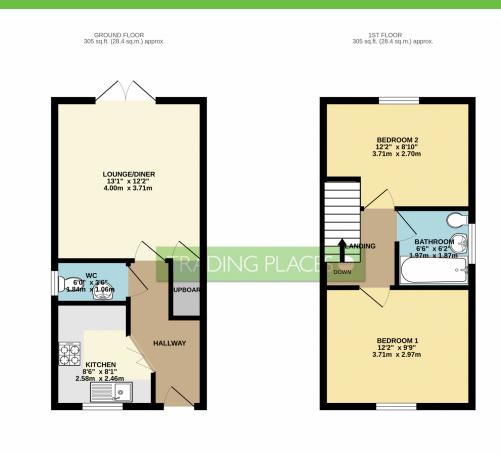

Offers over £185,000 Nursery Grove, Partington, M31

TOTAL FLOOR APEA: 511 sq.(1, (56.7 sq.m), approx. How the one rank to entrance the anterna the accuracy of the foregotion contained here, measurements of doors, windows, nooms and any other terms are approximate and no responsibility is taken for any error, sensition or mit-statement. This plan is foll statistic purposes only and should be used as such by any oppective purchaser. The services, systems and applicances shown have not been tested and no guarantee any model of the services of the Memory Control of the services of the s