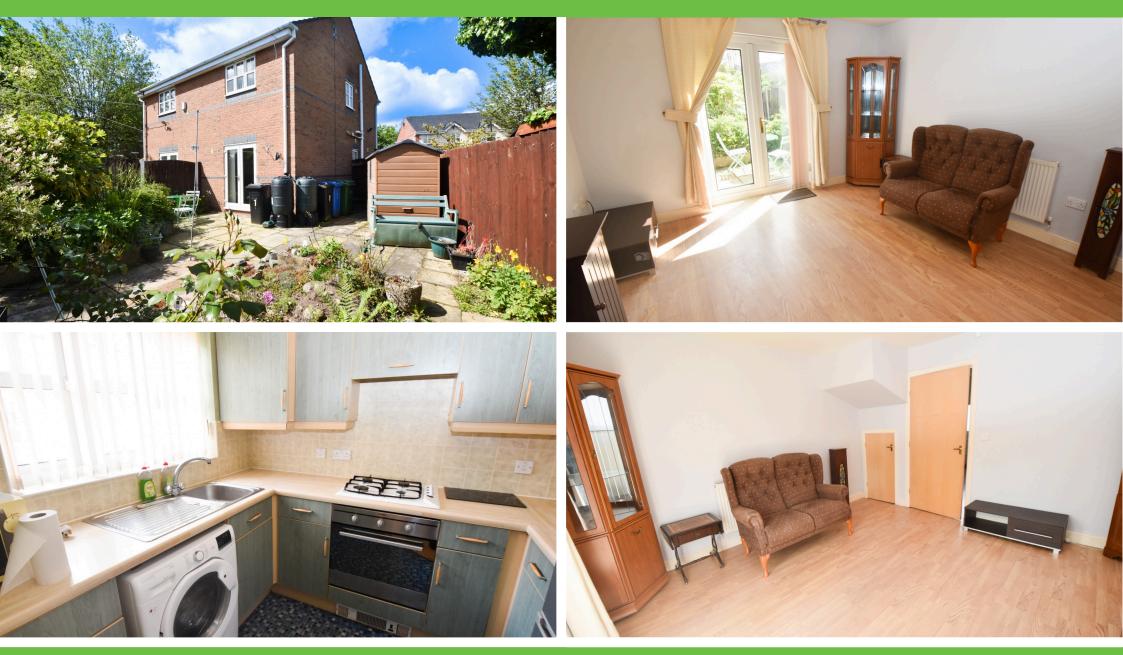

### Offers over £185,000 Nursery Grove, Partington, M31

42 Flixton Road , Urmston, Manchester, M41 5AB | mark@tradingplacesurmston.co.uk

01617470022

TRADING PLACES ESTATE AGENTS are pleased to offer for sale this well presented TWO DOUBLE BEDROOM semi-detaced property situated on a popular modern development within walking distance to the centre of Partington. In brief, this property comprises; Entrance hall, Downstairs Wc a large living room with doors leading out into the rear garden and a fitted kitchen. To the first floor there are two double bedrooms, and a bathroom fitted with white three piece suite. The property is fully double glazed with gas central heating. Externally there is a driveway providing off road parking whilst to the rear, good sized enclosed garden can be found.. This attractive property is located within minutes walk of Partington's town centre close to the recently built shopping centre, our Lady of Lourdes Catholic Primary School and Broadoak School. Partington benefits from easy access to Lymm and is just a few minutes drive to the M60 motorway. An early viewing is recommended to avoid disappointment.