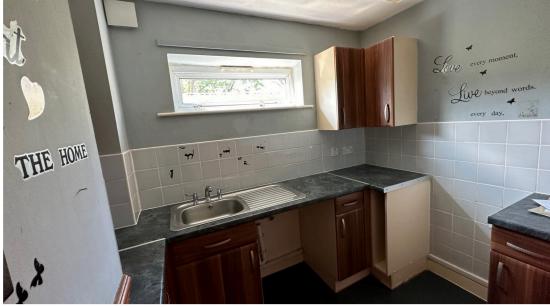

## Kitchen

Having double glazed uPVC window, ceiling light point, range of matching wall and base units with work surfaces over, sink, plumbing for washing machine, electric hob oven