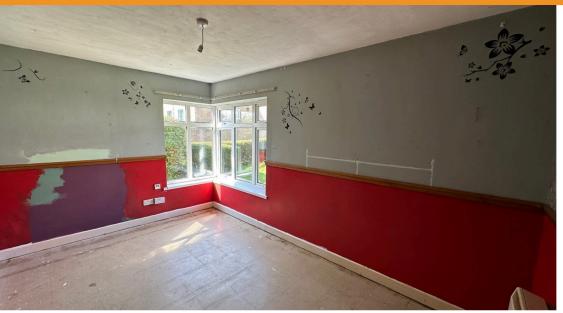

# Lounge

Having double glazed uPVC window, two ceiling light points and storage heater

## **Bedroom**

Having uPVC double glazed window, ceiling light point, storage heater