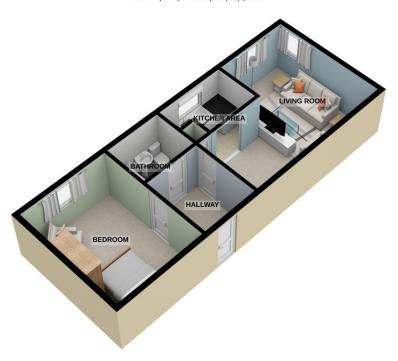

Wright and Wright are pleased to offer for sale this one bedroomed maisonette. Entrance hall, kitchen, lounge. Master bedroom, bathroom. No chain and ideal investment. Leasehold. Viewing Recommended.

## **Entrance hall**

Having ceiling light point, and storage heater

# Lounge

Having double glazed uPVC window, two ceiling light points and storage heater

## Kitchen

Having double glazed uPVC window, ceiling light point, range of matching wall and base units with work surfaces over, sink, plumbing for washing machine, electric hob oven

## **Bedroom**

Having uPVC double glazed window, ceiling light point, storage heater

# **Bathroom**

Having opaque double glazed uPVC window, ceiling light point, shaver point, low level flush WC, hand basin and bath

**GROUND FLOOR** 490 sq.ft. (45.5 sq.m.) approx.

TOTAL FLOOR AREA: 490 sq.ft. (45.5 sq.m.) approx.

For illustrative purposes only. Decorative finishes, fixtures, fittings and furnishings do not represent the current state of the property. Measurements are approximate. Not to scale. Made with Metropix © 2023