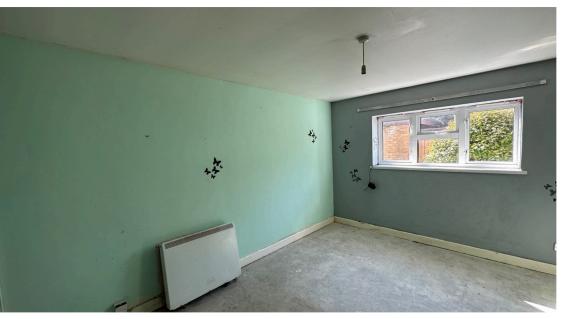

## **Bedroom**

Having uPVC double glazed window, ceiling light point, storage heater