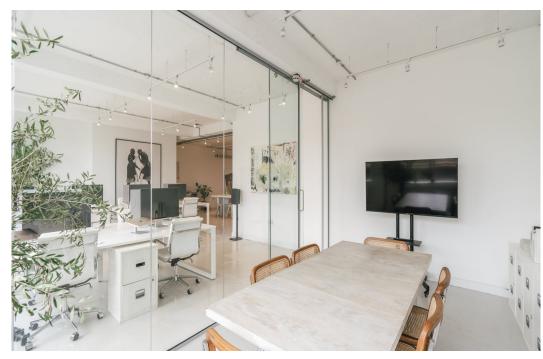

## **Description**

Netil House has been at the heart of Hackney's creative landscape since it opened in 2009. Adjacent to London Fields, the iconic 60s building is now home to over 100 studios, varying in size and accommodating designers, architects, artists, musicians and other creative practitioners.

The unique working environment at Netil House offers an inspirational place to work, network and socialise. With its own famous roof terrace Netil360, there is also an abundance of shops, restaurants, bars and markets close-by, including Eat Work Art's own Netil Market, providing the best setting for those looking for more than a workplace.

#### **Key points**

- First floor studio 105 1,023 square feet
- First floor studio 107a 830 square feet
- Creative serviced studios
- Flexible terms with all inclusive rent

- Rooftop access
- Coffee shop, restaurants and bar on site
- Fantastic natural light
- A host of established creative tenants