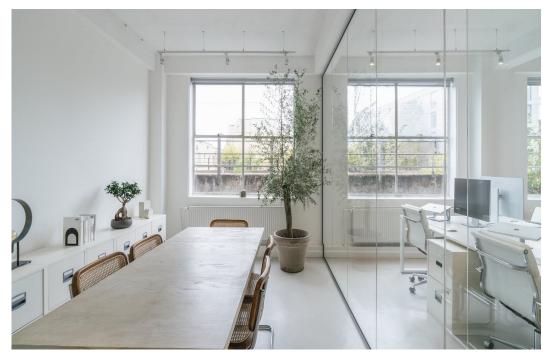

## **Description**

Netil House has been at the heart of Hackney's creative landscape since it opened in 2009. Adjacent to London Fields, the iconic 60s building is now home to over 100 studios, varying in size and accommodating designers, architects, artists, musicians and other creative practitioners.

The unique working environment at Netil House offers an inspirational place to work, network and socialise. With its own famous roof terrace Netil360, there is also an abundance of shops, restaurants, bars and markets close-by, including Eat Work Art's own Netil Market, providing the best setting for those looking for more than a workplace.

#### **Key points**

- First floor studio 105 1,023 square feet
- First floor studio 107a 830 square feet
- Creative serviced studios
- Flexible terms with all inclusive rent

- Rooftop access
- Coffee shop, restaurants and bar on site
- Fantastic natural light
- A host of established creative tenants