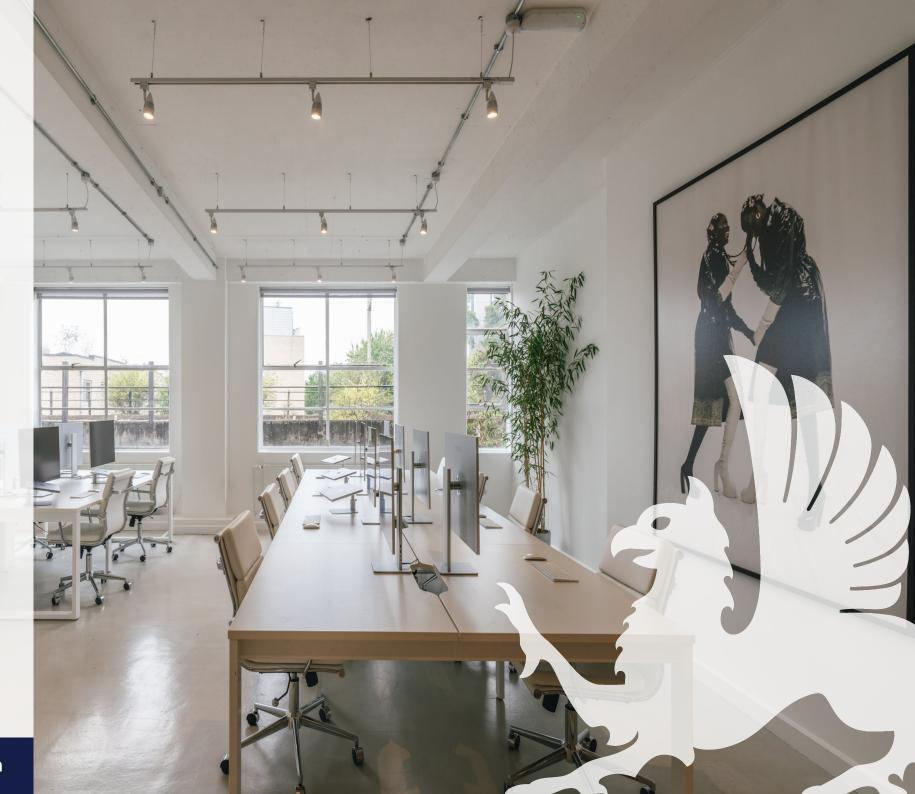

## **Description**

Netil House has been at the heart of Hackney's creative landscape since it opened in 2009. Adjacent to London Fields, the iconic 60s building is now home to over 100 studios, varying in size and accommodating designers, architects, artists, musicians and other creative practitioners.

The unique working environment at Netil House offers an inspirational place to work, network and socialise. With its own famous roof terrace Netil360, there is also an abundance of shops, restaurants, bars and markets close-by, including Eat Work Art's own Netil Market, providing the best setting for those looking for more than a workplace.

#### **Key points**

- First floor studio 105 1,023 square feet
- First floor studio 107a 830 square feet
- Creative serviced studios
- Flexible terms with all inclusive rent

- Rooftop access
- Coffee shop, restaurants and bar on site
- Fantastic natural light
- A host of established creative tenants