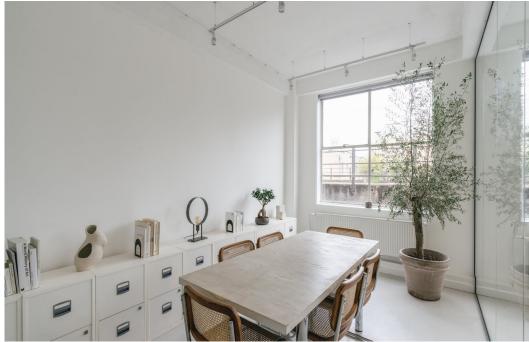

## **Description**

Netil House has been at the heart of Hackney's creative landscape since it opened in 2009. Adjacent to London Fields, the iconic 60s building is now home to over 100 studios, varying in size and accommodating designers, architects, artists, musicians and other creative practitioners.

The unique working environment at Netil House offers an inspirational place to work, network and socialise. With its own famous roof terrace Netil360, there is also an abundance of shops, restaurants, bars and markets close-by, including Eat Work Art's own Netil Market, providing the best setting for those looking for more than a workplace.

#### **Key points**

- First floor studio 105 1,023 square feet
- First floor studio 107a 830 square feet
- Creative serviced studios
- Flexible terms with all inclusive rent

- Rooftop access
- Coffee shop, restaurants and bar on site
- Fantastic natural light
- A host of established creative tenants