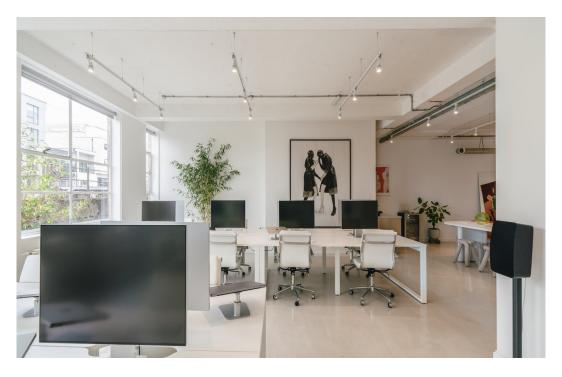

## **Description**

Netil House has been at the heart of Hackney's creative landscape since it opened in 2009. Adjacent to London Fields, the iconic 60s building is now home to over 100 studios, varying in size and accommodating designers, architects, artists, musicians and other creative practitioners.

The unique working environment at Netil House offers an inspirational place to work, network and socialise. With its own famous roof terrace Netil360, there is also an abundance of shops, restaurants, bars and markets close-by, including Eat Work Art's own Netil Market, providing the best setting for those looking for more than a workplace.

#### **Key points**

- First floor studio 105 1,023 square feet
- First floor studio 107a 830 square feet
- Creative serviced studios
- Flexible terms with all inclusive rent

- Rooftop access
- Coffee shop, restaurants and bar on site
- Fantastic natural light
- A host of established creative tenants