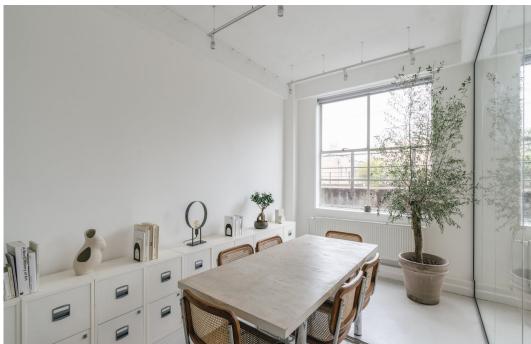

# **Description**

Netil House has been at the heart of Hackney's creative landscape since it opened in 2009. Adjacent to London Fields, the iconic 60s building is now home to over 100 studios, varying in size and accommodating designers, architects, artists, musicians and other creative practitioners.

The unique working environment at Netil House offers an inspirational place to work, network and socialise. With its own famous roof terrace Netil360, there is also an abundance of shops, restaurants, bars and markets close-by, including Eat Work Art's own Netil Market, providing the best setting for those looking for more than a workplace.

# **Key points**

- First floor studio 105 1,023 square feet
- First floor studio 107a 830 square feet
- Creative serviced studios
- Flexible terms with all inclusive rent

- Rooftop access
- Coffee shop, restaurants and bar on site
- Fantastic natural light
- A host of established creative tenants