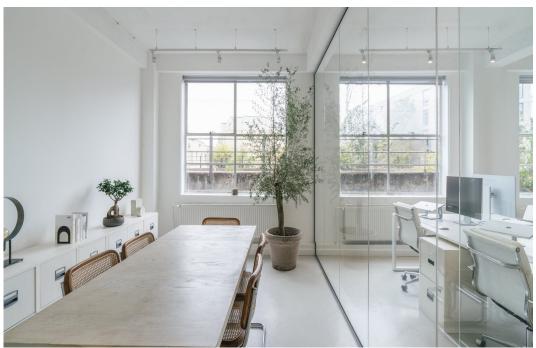

# **Description**

Netil House has been at the heart of Hackney's creative landscape since it opened in 2009. Adjacent to London Fields, the iconic 60s building is now home to over 100 studios, varying in size and accommodating designers, architects, artists, musicians and other creative practitioners.

The unique working environment at Netil House offers an inspirational place to work, network and socialise. With its own famous roof terrace Netil360, there is also an abundance of shops, restaurants, bars and markets close-by, including Eat Work Art's own Netil Market, providing the best setting for those looking for more than a workplace.

# **Key points**

- First floor studio 105 1,023 square feet
- First floor studio 107a 830 square feet
- Creative serviced studios
- Flexible terms with all inclusive rent

- Rooftop access
- Coffee shop, restaurants and bar on site
- Fantastic natural light
- A host of established creative tenants