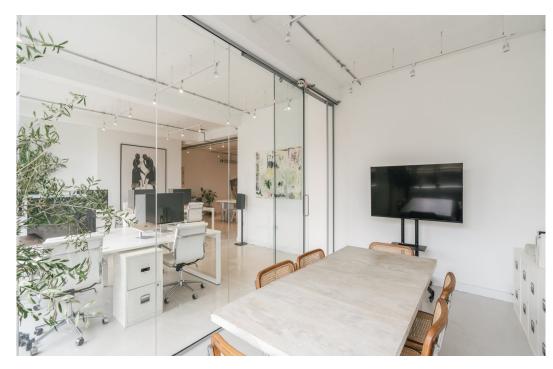

# **Description**

Netil House has been at the heart of Hackney's creative landscape since it opened in 2009. Adjacent to London Fields, the iconic 60s building is now home to over 100 studios, varying in size and accommodating designers, architects, artists, musicians and other creative practitioners.

The unique working environment at Netil House offers an inspirational place to work, network and socialise. With its own famous roof terrace Netil360, there is also an abundance of shops, restaurants, bars and markets close-by, including Eat Work Art's own Netil Market, providing the best setting for those looking for more than a workplace.

# **Key points**

- First floor studio 105 1,023 square feet
- First floor studio 107a 830 square feet
- Creative serviced studios
- Flexible terms with all inclusive rent

- Rooftop access
- Coffee shop, restaurants and bar on site
- Fantastic natural light
- A host of established creative tenants