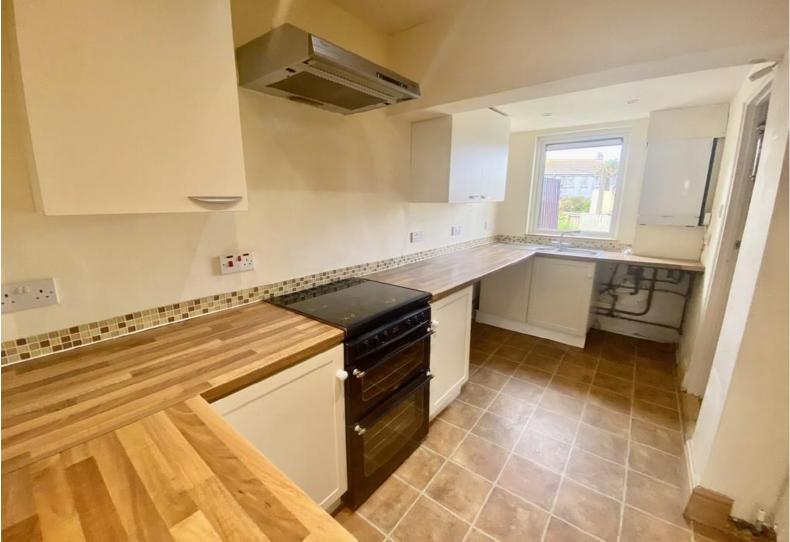

**KITCHEN / DINING ROOM:** 15' 7" x 13' 4" maximum (L shaped room (4.75m x 4.06m)) Double glazed window to the rear, combination boiler, radiator, tiled floor, inset spotlights, range of base and wall mounted units with ample work surface and tiling over, one and a half bowl stainless steel sink unit, gas cooker point, plumbing for washing machine. Door to: