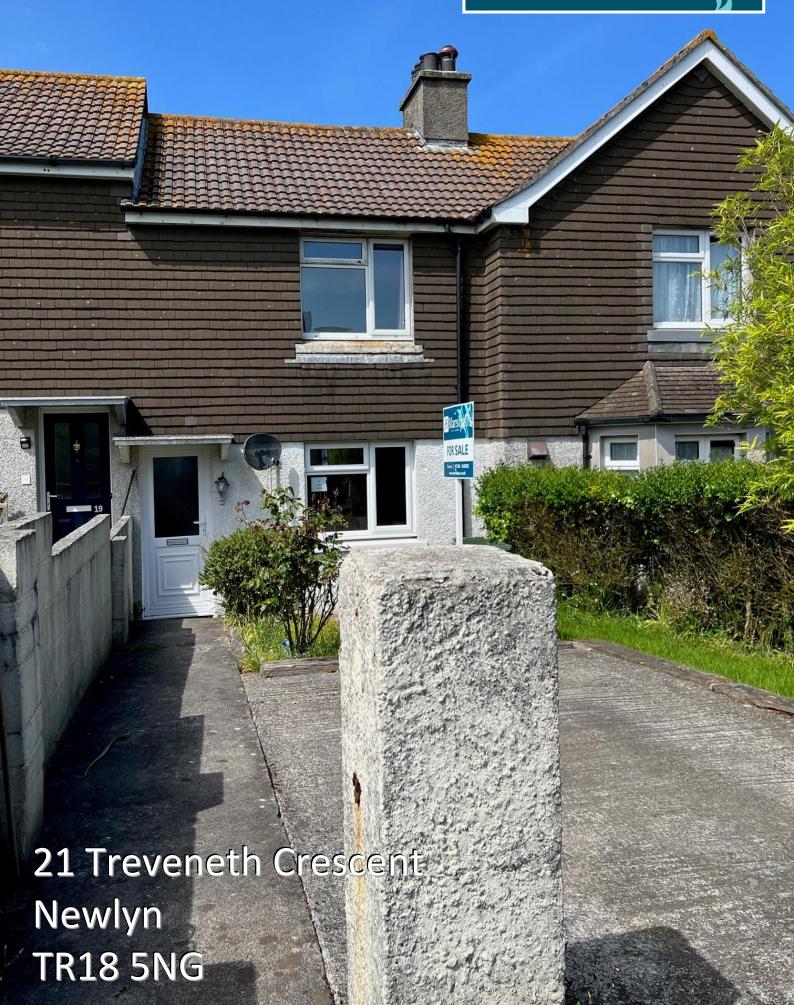

## 21 TREVENETH CRESCENT, NEWLYN, PENZANCE, TR18 5NG GUIDE PRICE £200,000 - FREEHOLD

A mid terraced two bedroom house with gardens and parking ideally suited for a first time buyer/investor.

\* TWO DOUBLE BEDROOMS \* LOUNGE \* KITCHEN / DINING ROOM \*

\* GROUND FLOOR BATHROOM \* GAS HEATING \* DOUBLE GLAZING \*

\* OFF STREET PARKING \* GARDEN \* NO ONWARD CHAIN \*

\* EPC = D \* COUNCIL TAX BAND = A \*

A mid terraced house situated in a popular residential location in an elevated position above the fishing village of Newlyn. The accommodation comprises of two double bedrooms on the first floor with a lounge, kitchen/dining room and bathroom on the ground floor. There are gardens to both the front and rear along with off street parking. The property is double glazed, has gas heating and offered for sale with no onward chain, making an ideal investment or first time purchase.

**<u>OUTSIDE:</u>** To the front of the property there is off street parking for one vehicle with an area laid to patio. The rear garden is laid to lawn.

**SERVICES:** Mains water, electricity, gas and drainage.

**<u>DIRECTIONAL NOTE:</u>** From Penzance proceed into Newlyn, at Newlyn bridge continue straight onto Chywoone Hill. Reaching the top of the hill turn left into Gwavas, then the first right into Treveneth Crescent whereby the property can be found clearly indicated by a Marshall's for sale board.