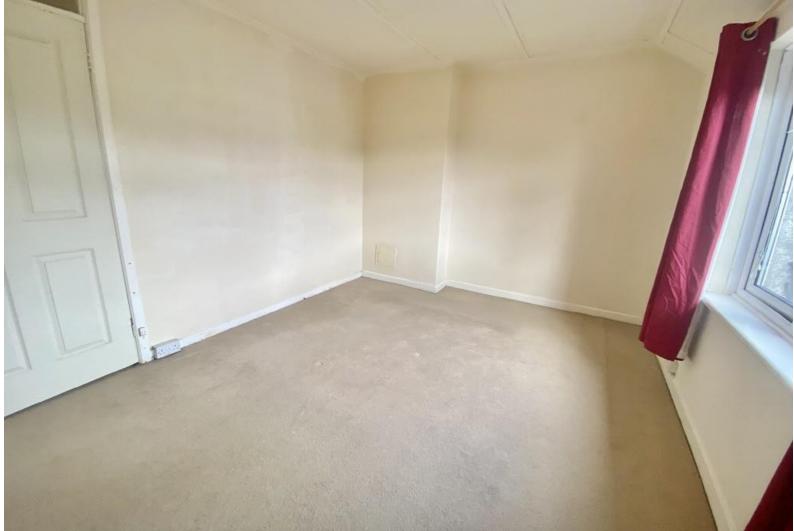

**FIRST FLOOR LANDING:** Access to loft space.

**BEDROOM ONE:** 15' 6" x 9' 0" maximum (4.72m x 2.74m) Double glazed window to the rear with rural views.

**BEDROOM TWO:** 12' 2" x 9' 8" (3.71m x 2.95m) Double glazed window to the front, two built in wardrobes.