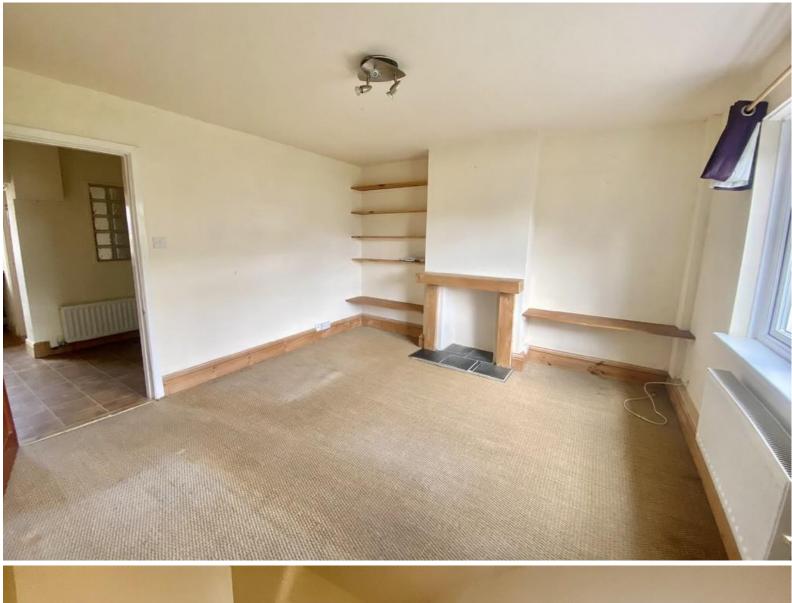

## **UPVC DOUBLE GLAZED DOOR INTO**

**HALLWAY:** Stairs rising. Door to:

**LOUNGE:** 12' 2" x 12' 0" (3.71m x 3.66m) UPVC double glazed window to the front, radiator, fireplace to one wall (not used) with recess to either side. Door to: