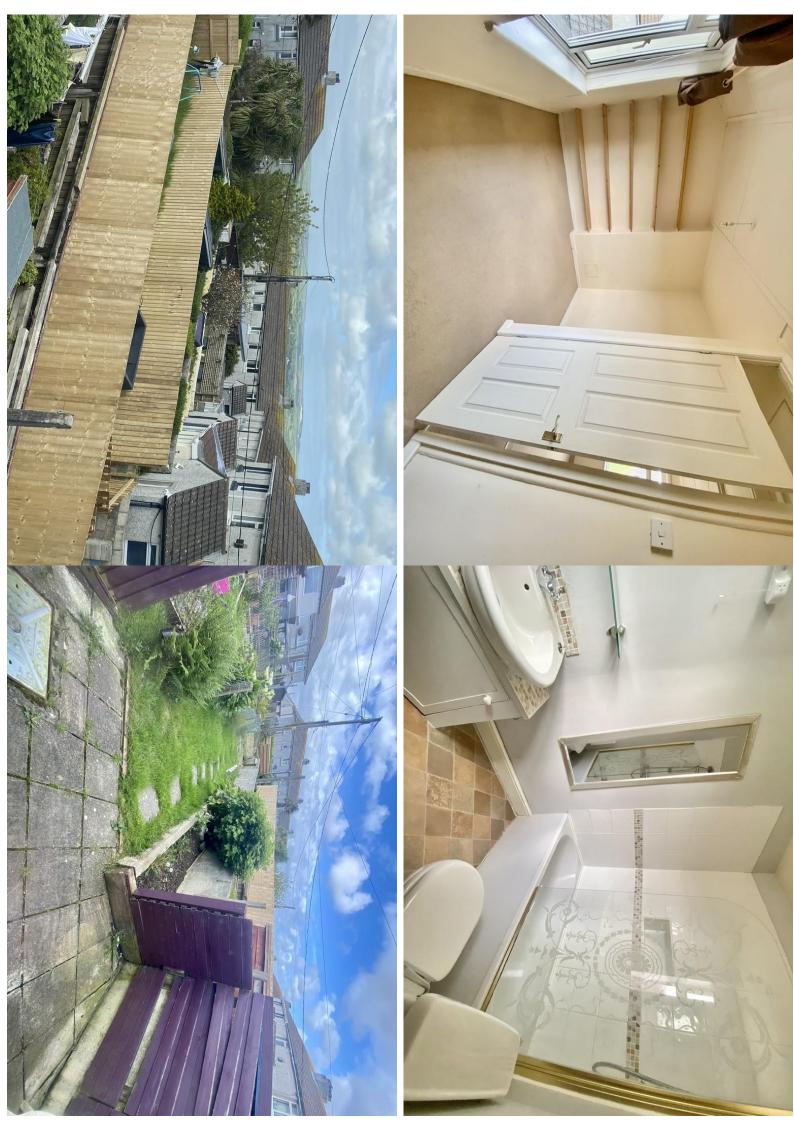

**REAR LOBBY:** Door to rear garden, further door to:

**BATHROOM:** Bath with mains shower over, low level w.c., vanity wash hand basin, UPVC double glazed window to the rear, shaver socket and light, extractor fan, radiator.

**<u>OUTSIDE:</u>** To the front of the property there is off street parking for one vehicle with an area laid to patio. The rear garden is laid to lawn.

**SERVICES:** Mains water, electricity, gas and drainage.