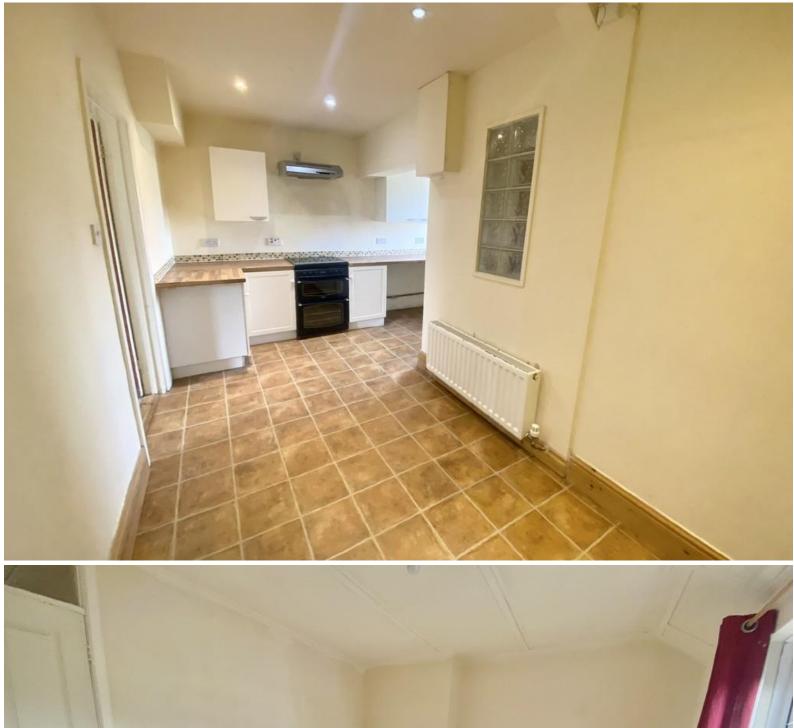

**KITCHEN / DINING ROOM:** 15' 7" x 13' 4" maximum (L shaped room (4.75m x 4.06m)) Double glazed window to the rear, combination boiler, radiator, tiled floor, inset spotlights, range of base and wall mounted units with ample work surface and tiling over, one and a half bowl stainless steel sink unit, gas cooker point, plumbing for washing machine. Door to: