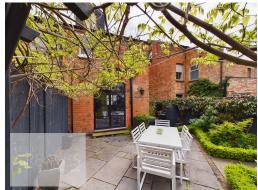

£350,000 Station Avenue, Gedling, Nottingham NG4 3GZ EPC Rating D

Victorian semi-detached house offering a wealth of period features. In brief the well presented accommodation spans three floors and comprises a bay fronted living room with fitted shutters to the sash windows, feature fireplace, fitted units into alcoves and open plan the dining room; also with feature fireplace and both with coving, picture rails and ceiling roses. Entrance hall with stairs to the first floor, Victorian style cast iron radiator, painted wood flooring, coving and under stair storage. Kitchen with a range of contemporary base units, shelving, built in storage cupboard and aluminium doors to the rear garden. To the first floor landing are stairs to the second floor, a designer radiator, the master bedroom with fitted shutters to the two sash windows, bedroom two with sash window, designer radiator and feature cast iron fire surround. A four piece bathroom with a bath and separate double shower cubicle, mains fed. A double bedroom with fitted wardrobes, storage into the eaves and Velux windows occupies the second floor. The enclosed garden to the rear has been landscaped with a patio area, box hedging, a covered patio area and gated access to the side. Gedling is a popular and well-established residential area close to schools, shops, pubs, restaurants, public transport and leisure facility. It is also well known for its Country Park which has a play area and café.