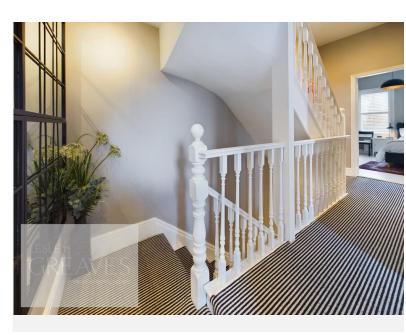

£350,000 Station Avenue, Gedling, Nottingham NG4 3GZ EPC Rating D

Victorian semi-detached house offering a wealth of period features. In brief the well presented accommodation spans three floors and comprises a bay fronted living room with fitted shutters to the sash windows, feature fireplace, fitted units into alcoves and open plan the dining room; also with feature fireplace and both with coving, picture rails and ceiling roses. Entrance hall with stairs to the first floor, Victorian style cast iron radiator, painted wood flooring, coving and under stair storage. Kitchen with a range of contemporary base units, shelving, built in storage cupboard and aluminium doors to the rear garden. To the first floor landing are stairs to the second floor, a designer radiator, the master bedroom with fitted shutters to the two sash windows, bedroom two with sash window, designer radiator and feature cast iron fire surround. A four piece bathroom with a bath and separate double shower cubicle, mains fed. A double bedroom with fitted wardrobes, storage into the eaves and Velux windows occupies the second floor. The enclosed garden to the rear has been landscaped with a patio area, box hedging, a covered patio area and gated access to the side. Gedling is a popular and well-established residential area close to schools, shops, pubs, restaurants, public transport and leisure facility. It is also well known for its Country Park which has a play area and café.