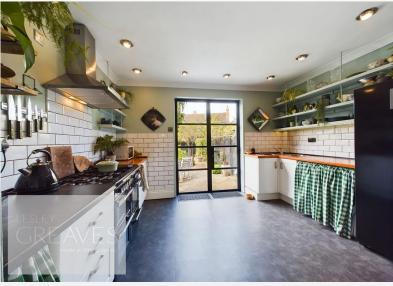

£350,000 Station Avenue, Gedling, Nottingham NG4 3GZ EPC Rating D

Victorian semi-detached house offering a wealth of period features. In brief the well presented accommodation spans three floors and comprises a bay fronted living room with fitted shutters to the sash windows, feature fireplace, fitted units into alcoves and open plan the dining room; also with feature fireplace and both with coving, picture rails and ceiling roses. Entrance hall with stairs to the first floor, Victorian style cast iron radiator, painted wood flooring, coving and under stair storage. Kitchen with a range of contemporary base units, shelving, built in storage cupboard and aluminium doors to the rear garden. To the first floor landing are stairs to the second floor, a designer radiator, the master bedroom with fitted shutters to the two sash windows, bedroom two with sash window, designer radiator and feature cast iron fire surround. A four piece bathroom with a bath and separate double shower cubicle, mains fed. A double bedroom with fitted wardrobes, storage into the eaves and Velux windows occupies the second floor. The enclosed garden to the rear has been landscaped with a patio area, box hedging, a covered patio area and gated access to the side. Gedling is a popular and well-established residential area close to schools, shops, pubs, restaurants, public transport and leisure facility. It is also well known for its Country Park which has a play area and café.

Freehold

LIVING ROOM 14' 11" into bay x 13' 11" into recess (4.55m x 4.24m)

DINING ROOM 11' 10" x 11' 4" into recess (3.61m x 3.45m)

KITCHEN 12' 2" x 9' 11" (3.71m x 3.02m)

BATHROOM 12' 1" x 6' 10" (3.68m x 2.08m)