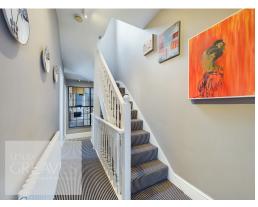

£350,000 Station Avenue, Gedling, Nottingham NG4 3GZ EPC Rating D

Victorian semi-detached house offering a wealth of period features. In brief the well presented accommodation spans three floors and comprises a bay fronted living room with fitted shutters to the sash windows, feature fireplace, fitted units into alcoves and open plan the dining room; also with feature fireplace and both with coving, picture rails and ceiling roses. Entrance hall with stairs to the first floor, Victorian style cast iron radiator, painted wood flooring, coving and under stair storage. Kitchen with a range of contemporary base units, shelving, built in storage cupboard and aluminium doors to the rear garden. To the first floor landing are stairs to the second floor, a designer radiator, the master bedroom with fitted shutters to the two sash windows, bedroom two with sash window, designer radiator and feature cast iron fire surround. A four piece bathroom with a bath and separate double shower cubicle, mains fed. A double bedroom with fitted wardrobes, storage into the eaves and Velux windows occupies the second floor. The enclosed garden to the rear has been landscaped with a patio area, box hedging, a covered patio area and gated access to the side. Gedling is a popular and well-established residential area close to schools, shops, pubs, restaurants, public transport and leisure facility. It is also well known for its Country Park which has a play area and café.