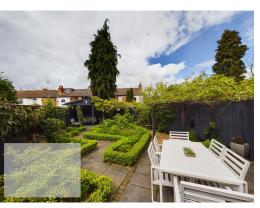

£350,000 Station Avenue, Gedling, Nottingham NG4 3GZ EPC Rating D

Victorian semi-detached house offering a wealth of period features. In brief the well presented accommodation spans three floors and comprises a bay fronted living room with fitted shutters to the sash windows, feature fireplace, fitted units into alcoves and open plan the dining room; also with feature fireplace and both with coving, picture rails and ceiling roses. Entrance hall with stairs to the first floor, Victorian style cast iron radiator, painted wood flooring, coving and under stair storage. Kitchen with a range of contemporary base units, shelving, built in storage cupboard and aluminium doors to the rear garden. To the first floor landing are stairs to the second floor, a designer radiator, the master bedroom with fitted shutters to the two sash windows, bedroom two with sash window, designer radiator and feature cast iron fire surround. A four piece bathroom with a bath and separate double shower cubicle, mains fed. A double bedroom with fitted wardrobes, storage into the eaves and Velux windows occupies the second floor. The enclosed garden to the rear has been landscaped with a patio area, box hedging, a covered patio area and gated access to the side. Gedling is a popular and well-established residential area close to schools, shops, pubs, restaurants, public transport and leisure facility. It is also well known for its Country Park which has a play area and café.