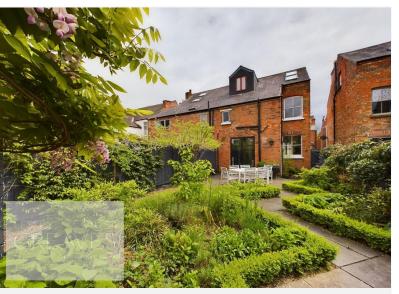

£350,000 Station Avenue, Gedling, Nottingham NG4 3GZ EPC Rating D

Victorian semi-detached house offering a wealth of period features. In brief the well presented accommodation spans three floors and comprises a bay fronted living room with fitted shutters to the sash windows, feature fireplace, fitted units into alcoves and open plan the dining room; also with feature fireplace and both with coving, picture rails and ceiling roses. Entrance hall with stairs to the first floor, Victorian style cast iron radiator, painted wood flooring, coving and under stair storage. Kitchen with a range of contemporary base units, shelving, built in storage cupboard and aluminium doors to the rear garden. To the first floor landing are stairs to the second floor, a designer radiator, the master bedroom with fitted shutters to the two sash windows, bedroom two with sash window, designer radiator and feature cast iron fire surround. A four piece bathroom with a bath and separate double shower cubicle, mains fed. A double bedroom with fitted wardrobes, storage into the eaves and Velux windows occupies the second floor. The enclosed garden to the rear has been landscaped with a patio area, box hedging, a covered patio area and gated access to the side. Gedling is a popular and well-established residential area close to schools, shops, pubs, restaurants, public transport and leisure facility. It is also well known for its Country Park which has a play area and café.