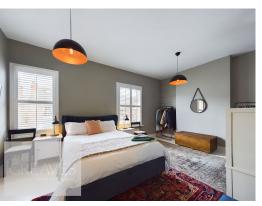

£350,000 Station Avenue, Gedling, Nottingham NG4 3GZ EPC Rating D

Victorian semi-detached house offering a wealth of period features. In brief the well presented accommodation spans three floors and comprises a bay fronted living room with fitted shutters to the sash windows, feature fireplace, fitted units into alcoves and open plan the dining room; also with feature fireplace and both with coving, picture rails and ceiling roses. Entrance hall with stairs to the first floor, Victorian style cast iron radiator, painted wood flooring, coving and under stair storage. Kitchen with a range of contemporary base units, shelving, built in storage cupboard and aluminium doors to the rear garden. To the first floor landing are stairs to the second floor, a designer radiator, the master bedroom with fitted shutters to the two sash windows, bedroom two with sash window, designer radiator and feature cast iron fire surround. A four piece bathroom with a bath and separate double shower cubicle, mains fed. A double bedroom with fitted wardrobes, storage into the eaves and Velux windows occupies the second floor. The enclosed garden to the rear has been landscaped with a patio area, box hedging, a covered patio area and gated access to the side. Gedling is a popular and well-established residential area close to schools, shops, pubs, restaurants, public transport and leisure facility. It is also well known for its Country Park which has a play area and café.

BEDROOM 17' 10" into recess x 12' 0" (5.44m x 3.66m)

BEDROOM 11' 11" into recess x 11' 6" (3.63m x 3.51m)

FIRST FLOOR BEDROOM 17' 1" x 14' 6" reduced head height(5.21m x 4.42m)