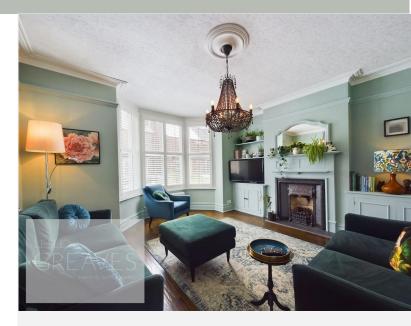

£350,000 Station Avenue, Gedling, Nottingham NG4 3GZ EPC Rating D

Victorian semi-detached house offering a wealth of period features. In brief the well presented accommodation spans three floors and comprises a bay fronted living room with fitted shutters to the sash windows, feature fireplace, fitted units into alcoves and open plan the dining room; also with feature fireplace and both with coving, picture rails and ceiling roses. Entrance hall with stairs to the first floor, Victorian style cast iron radiator, painted wood flooring, coving and under stair storage. Kitchen with a range of contemporary base units, shelving, built in storage cupboard and aluminium doors to the rear garden. To the first floor landing are stairs to the second floor, a designer radiator, the master bedroom with fitted shutters to the two sash windows, bedroom two with sash window, designer radiator and feature cast iron fire surround. A four piece bathroom with a bath and separate double shower cubicle, mains fed. A double bedroom with fitted wardrobes, storage into the eaves and Velux windows occupies the second floor. The enclosed garden to the rear has been landscaped with a patio area, box hedging, a covered patio area and gated access to the side. Gedling is a popular and well-established residential area close to schools, shops, pubs, restaurants, public transport and leisure facility. It is also well known for its Country Park which has a play area and café.

Freehold

LIVING ROOM 14' 11" into bay x 13' 11" into recess (4.55m x 4.24m)

DINING ROOM 11' 10" x 11' 4" into recess (3.61m x 3.45m)

KITCHEN 12' 2" x 9' 11" (3.71m x 3.02m)

BATHROOM 12' 1" x 6' 10" (3.68m x 2.08m)