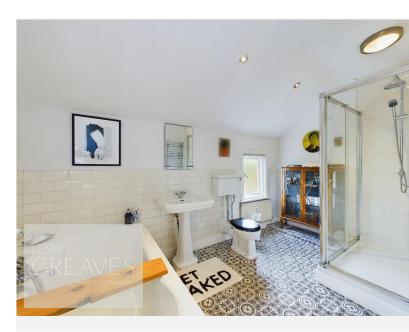

£350,000 Station Avenue, Gedling, Nottingham NG4 3GZ EPC Rating D

Victorian semi-detached house offering a wealth of period features. In brief the well presented accommodation spans three floors and comprises a bay fronted living room with fitted shutters to the sash windows, feature fireplace, fitted units into alcoves and open plan the dining room; also with feature fireplace and both with coving, picture rails and ceiling roses. Entrance hall with stairs to the first floor, Victorian style cast iron radiator, painted wood flooring, coving and under stair storage. Kitchen with a range of contemporary base units, shelving, built in storage cupboard and aluminium doors to the rear garden. To the first floor landing are stairs to the second floor, a designer radiator, the master bedroom with fitted shutters to the two sash windows, bedroom two with sash window, designer radiator and feature cast iron fire surround. A four piece bathroom with a bath and separate double shower cubicle, mains fed. A double bedroom with fitted wardrobes, storage into the eaves and Velux windows occupies the second floor. The enclosed garden to the rear has been landscaped with a patio area, box hedging, a covered patio area and gated access to the side. Gedling is a popular and well-established residential area close to schools, shops, pubs, restaurants, public transport and leisure facility. It is also well known for its Country Park which has a play area and café.

Freehold

LIVING ROOM 14' 11" into bay x 13' 11" into recess (4.55m x 4.24m)

DINING ROOM 11' 10" x 11' 4" into recess (3.61m x 3.45m)

KITCHEN 12' 2" x 9' 11" (3.71m x 3.02m)

BATHROOM 12' 1" x 6' 10" (3.68m x 2.08m)