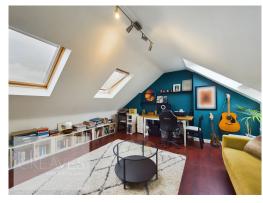

£350,000 Station Avenue, Gedling, Nottingham NG4 3GZ EPC Rating D

Victorian semi-detached house offering a wealth of period features. In brief the well presented accommodation spans three floors and comprises a bay fronted living room with fitted shutters to the sash windows, feature fireplace, fitted units into alcoves and open plan the dining room; also with feature fireplace and both with coving, picture rails and ceiling roses. Entrance hall with stairs to the first floor, Victorian style cast iron radiator, painted wood flooring, coving and under stair storage. Kitchen with a range of contemporary base units, shelving, built in storage cupboard and aluminium doors to the rear garden. To the first floor landing are stairs to the second floor, a designer radiator, the master bedroom with fitted shutters to the two sash windows, bedroom two with sash window, designer radiator and feature cast iron fire surround. A four piece bathroom with a bath and separate double shower cubicle, mains fed. A double bedroom with fitted wardrobes, storage into the eaves and Velux windows occupies the second floor. The enclosed garden to the rear has been landscaped with a patio area, box hedging, a covered patio area and gated access to the side. Gedling is a popular and well-established residential area close to schools, shops, pubs, restaurants, public transport and leisure facility. It is also well known for its Country Park which has a play area and café.

BEDROOM 17' 10" into recess x 12' 0" (5.44m x 3.66m)

BEDROOM 11' 11" into recess x 11' 6" (3.63m x 3.51m)

FIRST FLOOR BEDROOM 17' 1" x 14' 6" reduced head height(5.21m x 4.42m)