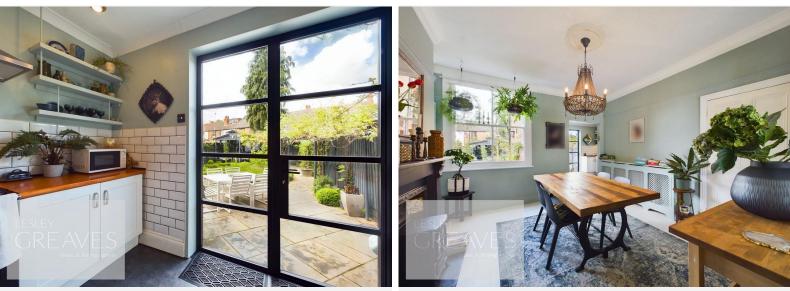

£350,000 Station Avenue, Gedling, Nottingham NG4 3GZ EPC Rating D

Victorian semi-detached house offering a wealth of period features. In brief the well presented accommodation spans three floors and comprises a bay fronted living room with fitted shutters to the sash windows, feature fireplace, fitted units into alcoves and open plan the dining room; also with feature fireplace and both with coving, picture rails and ceiling roses. Entrance hall with stairs to the first floor, Victorian style cast iron radiator, painted wood flooring, coving and under stair storage. Kitchen with a range of contemporary base units, shelving, built in storage cupboard and aluminium doors to the rear garden. To the first floor landing are stairs to the second floor, a designer radiator, the master bedroom with fitted shutters to the two sash windows, bedroom two with sash window, designer radiator and feature cast iron fire surround. A four piece bathroom with a bath and separate double shower cubicle, mains fed. A double bedroom with fitted wardrobes, storage into the eaves and Velux windows occupies the second floor. The enclosed garden to the rear has been landscaped with a patio area, box hedging, a covered patio area and gated access to the side. Gedling is a popular and well-established residential area close to schools, shops, pubs, restaurants, public transport and leisure facility. It is also well known for its Country Park which has a play area and café.

Freehold

LIVING ROOM 14' 11" into bay x 13' 11" into recess (4.55m x 4.24m)

DINING ROOM 11' 10" x 11' 4" into recess (3.61m x 3.45m)

KITCHEN 12' 2" x 9' 11" (3.71m x 3.02m)

BATHROOM 12' 1" x 6' 10" (3.68m x 2.08m)