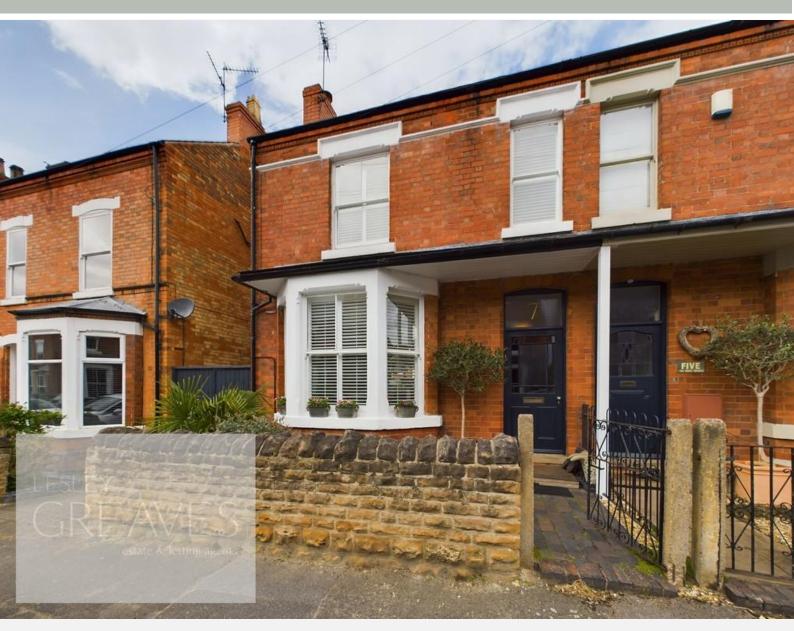

£350,000 Station Avenue, Gedling, Nottingham NG4 3GZ EPC Rating D

Victorian semi-detached house offering a wealth of period features. In brief the well presented accommodation spans three floors and comprises a bay fronted living room with fitted shutters to the sash windows, feature fireplace, fitted units into alcoves and open plan the dining room; also with feature fireplace and both with coving, picture rails and ceiling roses. Entrance hall with stairs to the first floor, Victorian style cast iron radiator, painted wood flooring, coving and under stair storage. Kitchen with a range of contemporary base units, shelving, built in storage cupboard and aluminium doors to the rear garden. To the first floor landing are stairs to the second floor, a designer radiator, the master bedroom with fitted shutters to the two sash windows, bedroom two with sash window, designer radiator and feature cast iron fire surround. A four piece bathroom with a bath and separate double shower cubicle, mains fed. A double bedroom with fitted wardrobes, storage into the eaves and Velux windows occupies the second floor. The enclosed garden to the rear has been landscaped with a patio area, box hedging, a covered patio area and gated access to the side. Gedling is a popular and well-established residential area close to schools, shops, pubs, restaurants, public transport and leisure facility. It is also well known for its Country Park which has a play area and café.