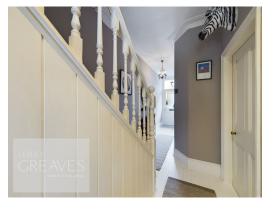

£350,000 Station Avenue, Gedling, Nottingham NG4 3GZ EPC Rating D

Victorian semi-detached house offering a wealth of period features. In brief the well presented accommodation spans three floors and comprises a bay fronted living room with fitted shutters to the sash windows, feature fireplace, fitted units into alcoves and open plan the dining room; also with feature fireplace and both with coving, picture rails and ceiling roses. Entrance hall with stairs to the first floor, Victorian style cast iron radiator, painted wood flooring, coving and under stair storage. Kitchen with a range of contemporary base units, shelving, built in storage cupboard and aluminium doors to the rear garden. To the first floor landing are stairs to the second floor, a designer radiator, the master bedroom with fitted shutters to the two sash windows, bedroom two with sash window, designer radiator and feature cast iron fire surround. A four piece bathroom with a bath and separate double shower cubicle, mains fed. A double bedroom with fitted wardrobes, storage into the eaves and Velux windows occupies the second floor. The enclosed garden to the rear has been landscaped with a patio area, box hedging, a covered patio area and gated access to the side. Gedling is a popular and well-established residential area close to schools, shops, pubs, restaurants, public transport and leisure facility. It is also well known for its Country Park which has a play area and café.