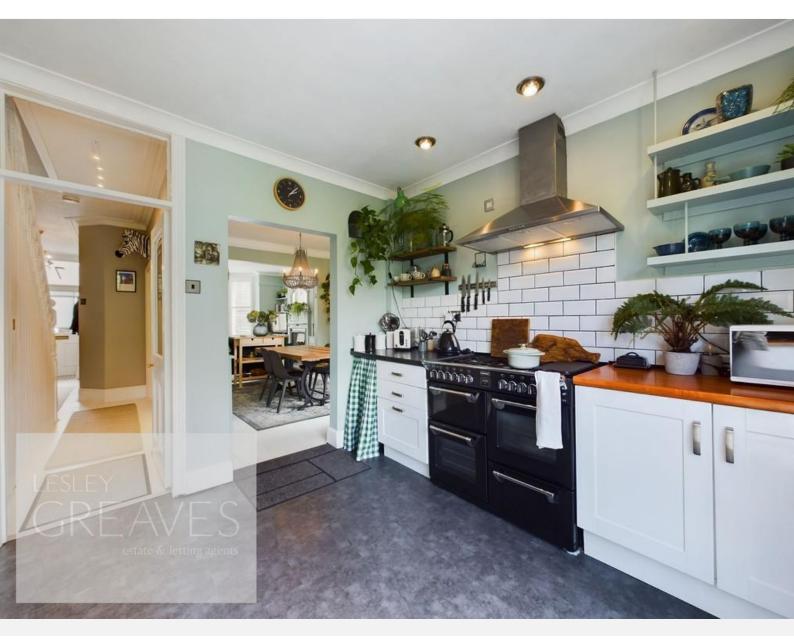

£350,000 Station Avenue, Gedling, Nottingham NG4 3GZ EPC Rating D

Victorian semi-detached house offering a wealth of period features. In brief the well presented accommodation spans three floors and comprises a bay fronted living room with fitted shutters to the sash windows, feature fireplace, fitted units into alcoves and open plan the dining room; also with feature fireplace and both with coving, picture rails and ceiling roses. Entrance hall with stairs to the first floor, Victorian style cast iron radiator, painted wood flooring, coving and under stair storage. Kitchen with a range of contemporary base units, shelving, built in storage cupboard and aluminium doors to the rear garden. To the first floor landing are stairs to the second floor, a designer radiator, the master bedroom with fitted shutters to the two sash windows, bedroom two with sash window, designer radiator and feature cast iron fire surround. A four piece bathroom with a bath and separate double shower cubicle, mains fed. A double bedroom with fitted wardrobes, storage into the eaves and Velux windows occupies the second floor. The enclosed garden to the rear has been landscaped with a patio area, box hedging, a covered patio area and gated access to the side. Gedling is a popular and well-established residential area close to schools, shops, pubs, restaurants, public transport and leisure facility. It is also well known for its Country Park which has a play area and café.

Freehold

LIVING ROOM 14' 11" into bay x 13' 11" into recess (4.55m x 4.24m)

DINING ROOM 11' 10" x 11' 4" into recess (3.61m x 3.45m)

KITCHEN 12' 2" x 9' 11" (3.71m x 3.02m)

BATHROOM 12' 1" x 6' 10" (3.68m x 2.08m)