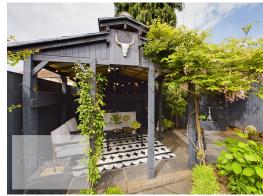

£350,000 Station Avenue, Gedling, Nottingham NG4 3GZ EPC Rating D

Victorian semi-detached house offering a wealth of period features. In brief the well presented accommodation spans three floors and comprises a bay fronted living room with fitted shutters to the sash windows, feature fireplace, fitted units into alcoves and open plan the dining room; also with feature fireplace and both with coving, picture rails and ceiling roses. Entrance hall with stairs to the first floor, Victorian style cast iron radiator, painted wood flooring, coving and under stair storage. Kitchen with a range of contemporary base units, shelving, built in storage cupboard and aluminium doors to the rear garden. To the first floor landing are stairs to the second floor, a designer radiator, the master bedroom with fitted shutters to the two sash windows, bedroom two with sash window, designer radiator and feature cast iron fire surround. A four piece bathroom with a bath and separate double shower cubicle, mains fed. A double bedroom with fitted wardrobes, storage into the eaves and Velux windows occupies the second floor. The enclosed garden to the rear has been landscaped with a patio area, box hedging, a covered patio area and gated access to the side. Gedling is a popular and well-established residential area close to schools, shops, pubs, restaurants, public transport and leisure facility. It is also well known for its Country Park which has a play area and café.