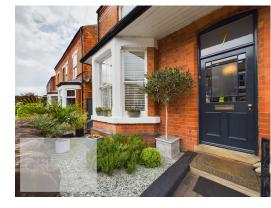

£350,000 Station Avenue, Gedling, Nottingham NG4 3GZ EPC Rating D

Victorian semi-detached house offering a wealth of period features. In brief the well presented accommodation spans three floors and comprises a bay fronted living room with fitted shutters to the sash windows, feature fireplace, fitted units into alcoves and open plan the dining room; also with feature fireplace and both with coving, picture rails and ceiling roses. Entrance hall with stairs to the first floor, Victorian style cast iron radiator, painted wood flooring, coving and under stair storage. Kitchen with a range of contemporary base units, shelving, built in storage cupboard and aluminium doors to the rear garden. To the first floor landing are stairs to the second floor, a designer radiator, the master bedroom with fitted shutters to the two sash windows, bedroom two with sash window, designer radiator and feature cast iron fire surround. A four piece bathroom with a bath and separate double shower cubicle, mains fed. A double bedroom with fitted wardrobes, storage into the eaves and Velux windows occupies the second floor. The enclosed garden to the rear has been landscaped with a patio area, box hedging, a covered patio area and gated access to the side. Gedling is a popular and well-established residential area close to schools, shops, pubs, restaurants, public transport and leisure facility. It is also well known for its Country Park which has a play area and café.