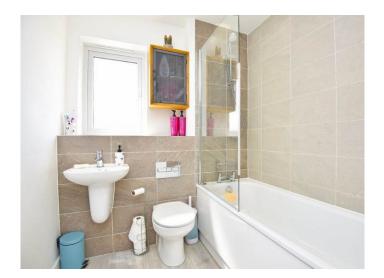

### **BATHROOM**

A modern white suite comprising WC, washbasin, and bath with shower above.

### **EN-SUITE SHOWER ROOM**

A modern white suite, comprising WC, washbasin and shower.