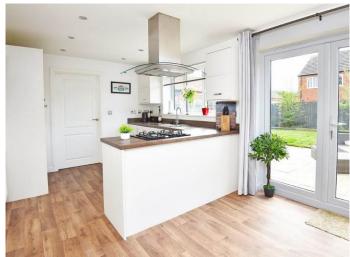

### **DINING KITCHEN**

With a large dining area with windows and glazed doors overlooking the garden. The kitchen comprises a range of stylish wall and base units with gas hob, oven, integrated fridge / freezer and dishwasher.