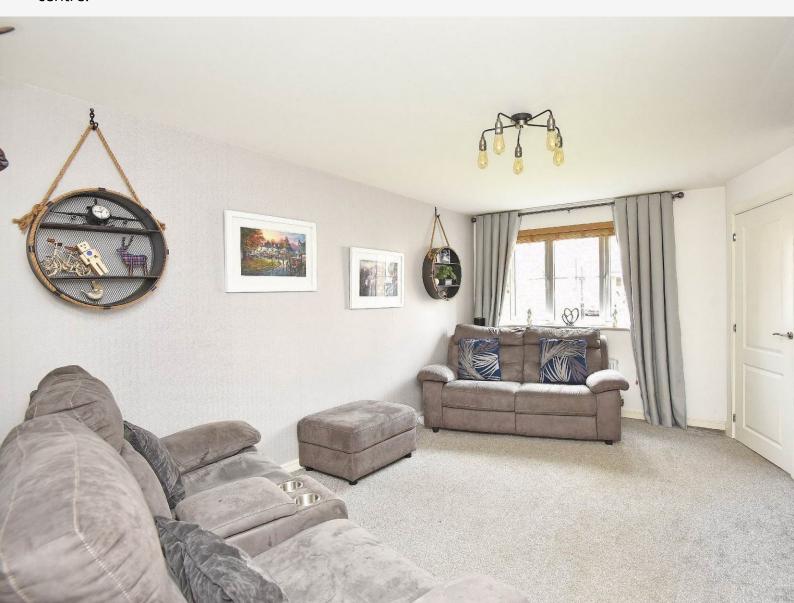

### GROUND FLOOR LIVING ROOM

A spacious reception room with window to front and large under-stairs cupboard.