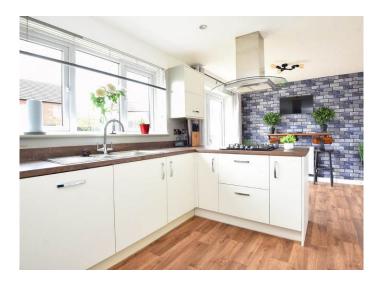

### **DINING KITCHEN**

With a large dining area with windows and glazed doors overlooking the garden. The kitchen comprises a range of stylish wall and base units with gas hob, oven, integrated fridge / freezer and dishwasher.