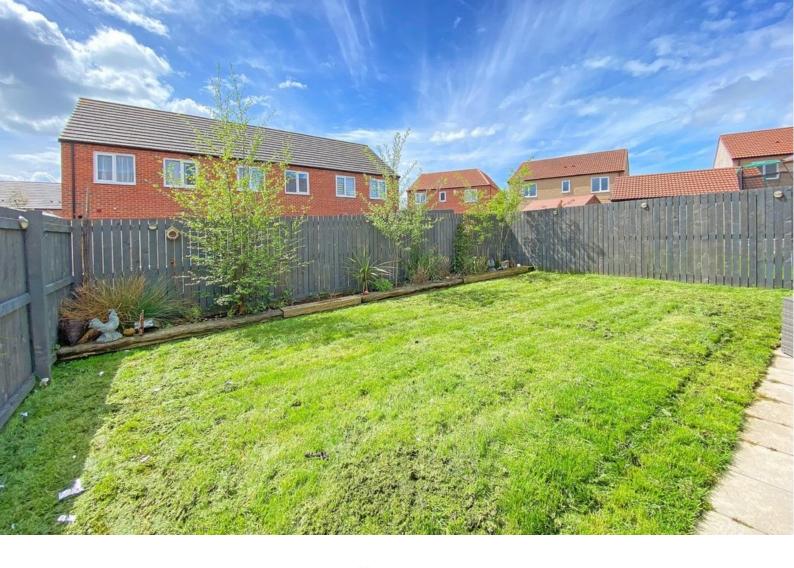

There is a double-width drive which provides ample off-road parking and leads to a single garage. To the rear of the property there is an attractive south-facing garden with lawn and patio. The property is situated in this popular north Harrogate location, well served by local amenities, close to beautiful open countryside and just a short distance from Harrogate town centre.

#### **OUTSIDE**

A double-width drive to the front provides parking and leads to a single garage. To the rear of the property there is a south-facing garden with lawn and patio.

Tenure - Freehold

Council Tax Band - E