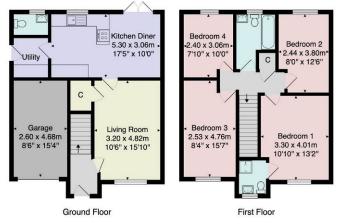

Total Area: 115.1 m² ... 1239 ft²

All measurements are approximate and for display purposes only.

No liability is accepted by either the agency or Box Property Solutions Ltd as to the exact measurements of the rooms.

Box Property Solutions Ltd retains the copyright on this plan and allows agents to use it with agreed permission.