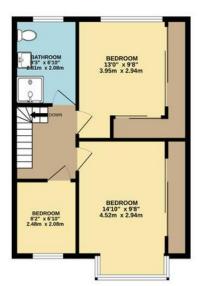

**STAIRS TO FIRST FLOOR** 

LANDING

**BEDROOM 1** 14' 10" x 9' 8" (4.52m x 2.95m)

BEDROOM 2 13' 0" x 9' 8" (3.96m x 2.95m)

BEDROOM 3 8' 2" x 6' 10" (2.49m x 2.08m)

**FAMILY BATHROOM** 9' 3" x 6' 10" (2.82m x 2.08m)

# FLOOR PLAN

1ST FLOOR 496 sq.ft. (46.1 sq.m.) approx.

TOTAL FLOOR AREA : 1245 sq.ft. (115.7 sq.m.) approx.

Whilst every attempt has been made to ensure the accuracy of the floorplan contained here, measurements of doors, windows, rooms and any other items are approximate and no responsibility is taken for any error, omission or mis-statement. This plan is for illustrative purposes only and should be used as such by any prospective purchaser. The services, systemis and appliances shown have not been tested and no guarantee as to their operability or efficiency can be given. Made with Metropix ©2023