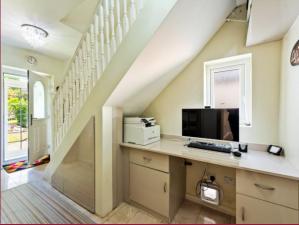

#### **ENTRANCE PORCH**

#### ENTRANCE HALL

LOUNGE 14' 5" x 14' 3" (4.39m x 4.34m)

**DINING ROOM** 18' 8" x 11' 5" (5.69m x 3.48m)

**OPEN PLAN KITCHEN** 12' 6" x 7' 4" (3.81m x 2.24m)

SHOWER ROOM AND WC 10' 9" x 3' 11" (3.28m x 1.19m)