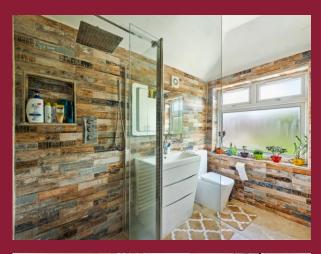

#### ENTRANCE HALL

LOUNGE 14' 5" x 14' 3" (4.39m x 4.34m)

**DINING ROOM** 18' 8" x 11' 5" (5.69m x 3.48m)

**OPEN PLAN KITCHEN** 12' 6" x 7' 4" (3.81m x 2.24m)

SHOWER ROOM AND WC 10' 9" x 3' 11" (3.28m x 1.19m)