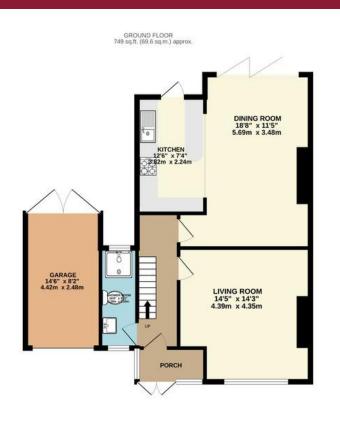

#### ENTRANCE HALL

LOUNGE 14' 5" x 14' 3" (4.39m x 4.34m)

**DINING ROOM** 18' 8" x 11' 5" (5.69m x 3.48m)

**OPEN PLAN KITCHEN** 12' 6" x 7' 4" (3.81m x 2.24m)

SHOWER ROOM AND WC 10' 9" x 3' 11" (3.28m x 1.19m)

LARGE REAR GARDEN

DRIVEWAY

**GARAGE** 14' 6" x 8' 2" (4.42m x 2.49m)

**CLOSE TO WALLINGTON TOWN CENTRE** 

# FLOOR PLAN

1ST FLOOR 496 sq.ft. (46.1 sq.m.) approx.

TOTAL FLOOR AREA : 1245 sq.ft. (115.7 sq.m.) approx.

Whilst every attempt has been made to ensure the accuracy of the floorplan contained here, measurements of doors, windows, rooms and any other items are approximate and no responsibility is taken for any error, omission or mis-statement. This plan is for illustrative purposes only and should be used as such by any prospective purchaser. The services, systemis and appliances shown have not been tested and no guarantee as to their operability or efficiency can be given. Made with Metropix ©2023