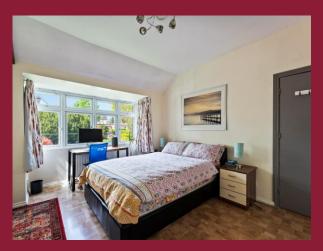

**STAIRS TO FIRST FLOOR** 

LANDING

**BEDROOM 1** 14' 10" x 9' 8" (4.52m x 2.95m)

BEDROOM 2 13' 0" x 9' 8" (3.96m x 2.95m)

BEDROOM 3 8' 2" x 6' 10" (2.49m x 2.08m)

**FAMILY BATHROOM** 9' 3" x 6' 10" (2.82m x 2.08m)