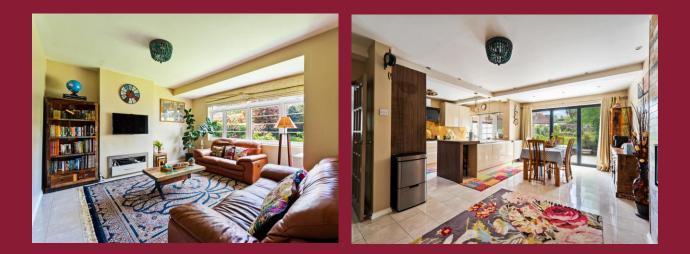

#### ENTRANCE HALL

LOUNGE 14' 5" x 14' 3" (4.39m x 4.34m)

**DINING ROOM** 18' 8" x 11' 5" (5.69m x 3.48m)

**OPEN PLAN KITCHEN** 12' 6" x 7' 4" (3.81m x 2.24m)

SHOWER ROOM AND WC 10' 9" x 3' 11" (3.28m x 1.19m)