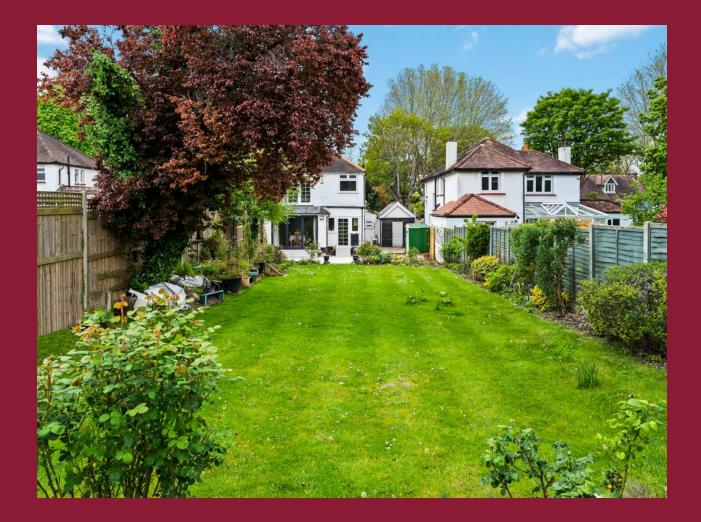

### DESCRIPTION

Located in a popular tree lined road on the south side of Wallington this three semi detached family house has been updated by the current owners and now benefits from a good size entrance hall with study area, a spacious open plan kitchen, two reception rooms and a downstairs shower room. Upstairs boasts three bedrooms and a family bathroom. Outside there is a large rear garden, the front provides off street parking and a garage. Wallington town centre, station and a range of reputable schools can be found nearby including Wallington High school for Girls. Viewing advised.

LARGE REAR GARDEN

DRIVEWAY

**GARAGE** 14' 6" x 8' 2" (4.42m x 2.49m)

**CLOSE TO WALLINGTON TOWN CENTRE** 