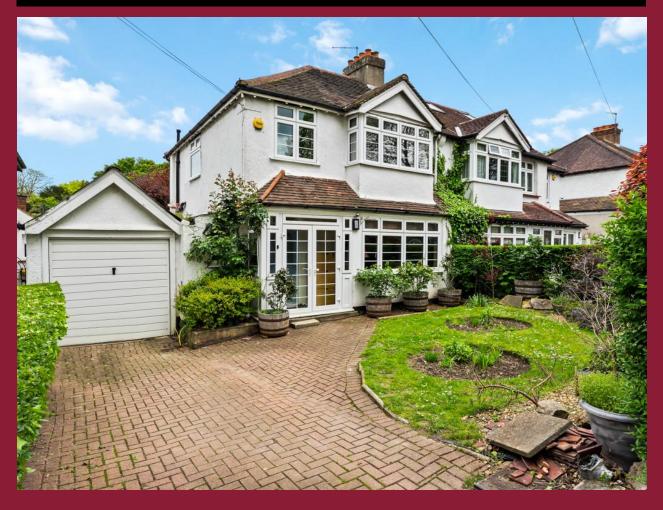

## 75 Boundary Road, South Wallington, Surrey, SM6 0TA £749,950 Freehold

### DESCRIPTION

Located in a popular tree lined road on the south side of Wallington this three semi detached family house has been updated by the current owners and now benefits from a good size entrance hall with study area, a spacious open plan kitchen, two reception rooms and a downstairs shower room. Upstairs boasts three bedrooms and a family bathroom. Outside there is a large rear garden, the front provides off street parking and a garage. Wallington town centre, station and a range of reputable schools can be found nearby including Wallington High school for Girls. Viewing advised.

LARGE REAR GARDEN

DRIVEWAY

**GARAGE** 14' 6" x 8' 2" (4.42m x 2.49m)

**CLOSE TO WALLINGTON TOWN CENTRE** 