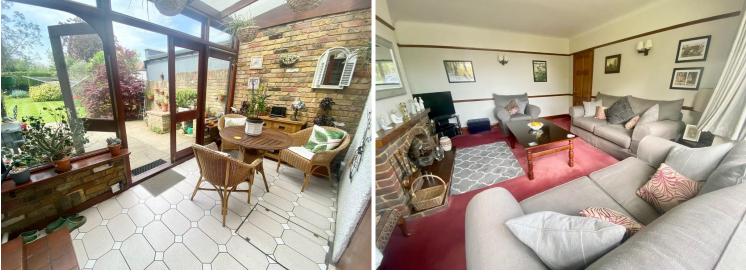

ENTRANCE HALL

LOUNGE 18' 3" x 13' 11" (5.56m x 4.24m) EXTENDED DINING ROOM 21' x 12' (6.4m x 3.66m) KITCHEN/BREAKF AST ROOM 18' 5" x 8' 9" (5.61m x 2.67m) WC GARDEN ROOM 13' 1" x 6' 10" (3.99m x 2.08m) STAIRS TO FIRST FLOOR LANDING BEDROOM 1 18 max' x 11' 7" (5.49m x 3.53m) BEDROOM 2 14' x 11' 11" (4.27m x 3.63m) BEDROOM 3 17' 8 max" x 11' 10" (5.38m x 3.61m) BEDROOM 4 8' 11" x 7' 7" (2.72m x 2.31m) FAMIL Y B ATHROOM SOUTH WESTERL Y ASPECT G ARDEN AMPLE DRIVEWAY GAR AGE