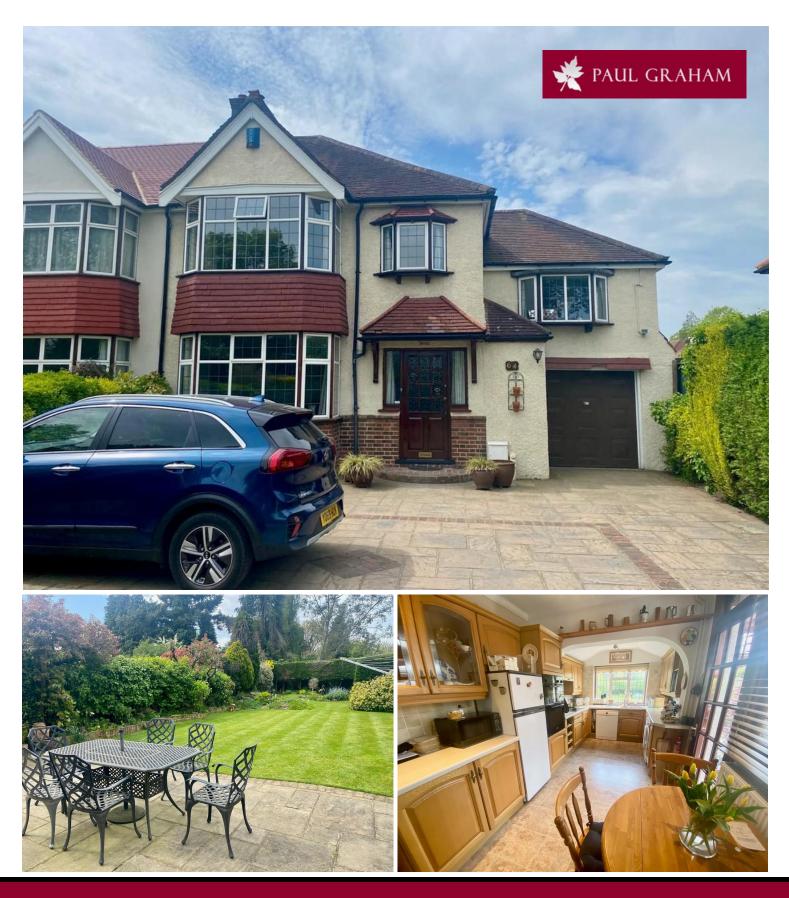

64 Foresters Drive, South Wallington, Surrey, SM6 9JY | £764,950 Freehold

This attractive semi detached family house which is located within easy reach of a range of reputable schools including Wilson's, Wallington High School For Girls and John Fisher. The property which has been well maintained by the current owners benefits from spacious accommodation, ample driveway parking leading to the attached garage and a South Westerly aspect garden.

ENTRANCE HALL

LOUNGE 18' 3" x 13' 11" (5.56m x 4.24m) EXTENDED DINING ROOM 21' x 12' (6.4m x 3.66m) KITCHEN/BREAKF AST ROOM 18' 5" x 8' 9" (5.61m x 2.67m) WC GARDEN ROOM 13' 1" x 6' 10" (3.99m x 2.08m) STAIRS TO FIRST FLOOR LANDING BEDROOM 1 18 max' x 11' 7" (5.49m x 3.53m) BEDROOM 2 14' x 11' 11" (4.27m x 3.63m) BEDROOM 3 17' 8 max" x 11' 10" (5.38m x 3.61m) BEDROOM 4 8' 11" x 7' 7" (2.72m x 2.31m) FAMIL Y B ATHROOM SOUTH WESTERL Y ASPECT G ARDEN AMPLE DRIVEWAY GAR AGE