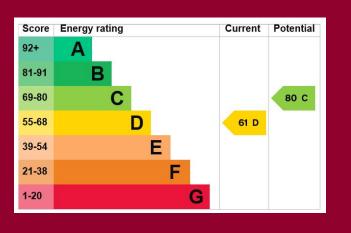

ENTRANCE HALL

LOUNGE 18' 3" x 13' 11" (5.56m x 4.24m) EXTENDED DINING ROOM 21' x 12' (6.4m x 3.66m) KITCHEN/BREAKF AST ROOM 18' 5" x 8' 9" (5.61m x 2.67m) WC GARDEN ROOM 13' 1" x 6' 10" (3.99m x 2.08m) STAIRS TO FIRST FLOOR LANDING BEDROOM 1 18 max' x 11' 7" (5.49m x 3.53m) BEDROOM 2 14' x 11' 11" (4.27m x 3.63m) BEDROOM 3 17' 8 max" x 11' 10" (5.38m x 3.61m) BEDROOM 4 8' 11" x 7' 7" (2.72m x 2.31m) FAMIL Y B ATHROOM SOUTH WESTERL Y ASPECT G ARDEN AMPLE DRIVEWAY GAR AGE