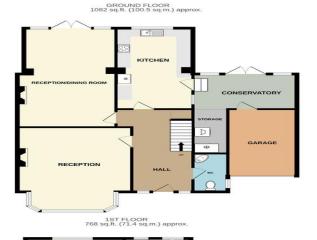

ENTRANCE HALL

LOUNGE 18' 3" x 13' 11" (5.56m x 4.24m) EXTENDED DINING ROOM 21' x 12' (6.4m x 3.66m) KITCHEN/BREAKF AST ROOM 18' 5" x 8' 9" (5.61m x 2.67m) WC GARDEN ROOM 13' 1" x 6' 10" (3.99m x 2.08m) STAIRS TO FIRST FLOOR LANDING BEDROOM 1 18 max' x 11' 7" (5.49m x 3.53m) BEDROOM 2 14' x 11' 11" (4.27m x 3.63m) BEDROOM 3 17' 8 max" x 11' 10" (5.38m x 3.61m) BEDROOM 4 8' 11" x 7' 7" (2.72m x 2.31m) FAMIL Y B ATHROOM SOUTH WESTERL Y ASPECT G ARDEN AMPLE DRIVEWAY GAR AGE