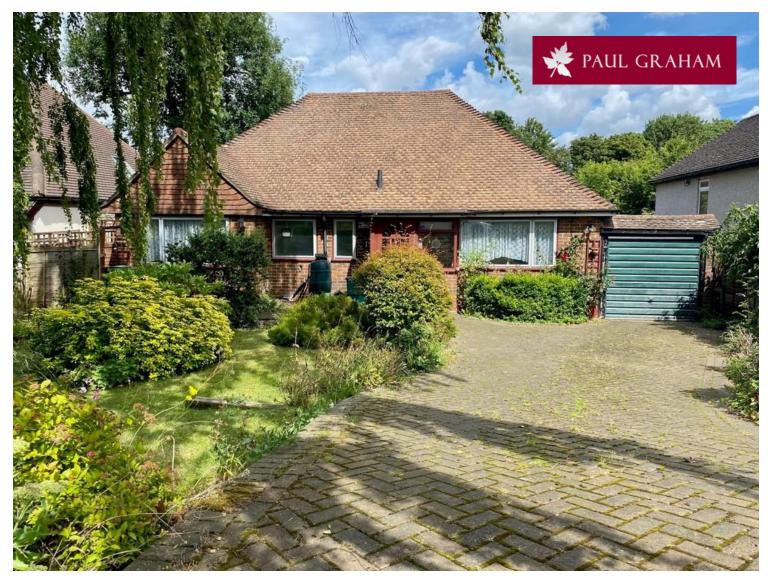

1b Lordsbury Field, South Wallington, Surrey, SM6 9PE | £575,000 Freehold

Detached bungalow which is located within one of Wallington's most sought after roads. The property which is has no onward chain would benefit from some updating but offers the potential to extend subject to planning permission. The accommodation comprises of an entrance hall, lounge/diner, kitchen, two double bedrooms and a bathroom. Outside there is garden and driveway to the front leading to the garage and a secluded rear garden.