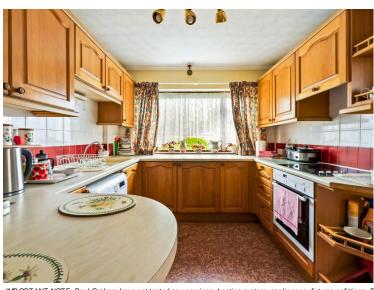

**KITCHEN** 12' x 9' 1" (3.66m x 2.77m)

**BEDROOM 1** 15' 4" x 12' 1" (4.67m x 3.68m)

**BEDROOM 2** 12' 2" x 9' 2" (3.71m x 2.79m)

**BATHROOM** 

**SECLUDED REAR GARDEN** 

**NO CHAIN** 

**OPPORTUNITY TO EXTEND** 