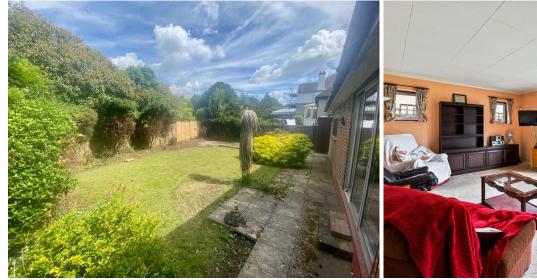

1b Lordsbury Field, South Wallington, Surrey, SM6 9PE | £575,000 Freehold

Detached bungalow which is located within one of Wallington's most sought after roads. The property which is has no onward chain would benefit from some updating but offers the potential to extend subject to planning permission. The accommodation comprises of an entrance hall, lounge/diner, kitchen, two double bedrooms and a bathroom. Outside there is garden and driveway to the front leading to the garage and a secluded rear garden.

**KITCHEN** 12' x 9' 1" (3.66m x 2.77m)

**BEDROOM 1** 15' 4" x 12' 1" (4.67m x 3.68m)

**BEDROOM 2** 12' 2" x 9' 2" (3.71m x 2.79m)

**BATHROOM** 

**SECLUDED REAR GARDEN** 

**NO CHAIN** 

**OPPORTUNITY TO EXTEND** 