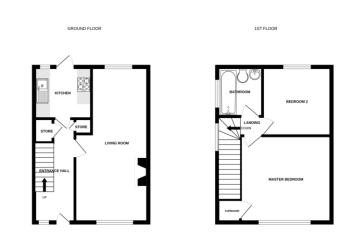

## Bychoice

ENTRANCE HALL Enter from the front door into entrance hallway. Doors to living room, kitchen, under stairs storage cupboard and further cupboard. Stairs leading to first floor.

LIVING ROOM 21' 3" x 10' 1" (6.48m x 3.07m) Wood effect laminate flooring and neutrally decorated walls. Windows to both front and rear aspect. Electric fireplace and radiator.

KITCHEN 7' 8" x 7' 9" (2.34m x 2.38m) Range of white matching base and wall mounted units with complementary black work surfaces. Tile splash backs. Space for washing machine under counter and freestanding fridge/freezer. Four-ring electric hob with extractor hood over and electric oven. Power points. Window to rear aspect. Door to rear garden.

LANDING Access to loft space. Window to side aspect. Doors to both bedrooms and bathroom.

MASTER BEDROOM 13' 0" x 10' 8" (3.97m x 3.26m) Light brown carpets and magnolia walls. Cupboard housing boiler. Window to front aspect with radiator below.

BEDROOM TWO 10' 0" x 9' 11" ( $3.07m \times 3.03m$ ) Light brown carpets and magnolia walls. Window to rear aspect with radiator below.

BATHROOM White suite comprising low-level flush WC, pedestal wash hand basin and paneled bath with shower over. Tiled walls. Wood effect vinyl flooring. Radiator. Window to side aspect.