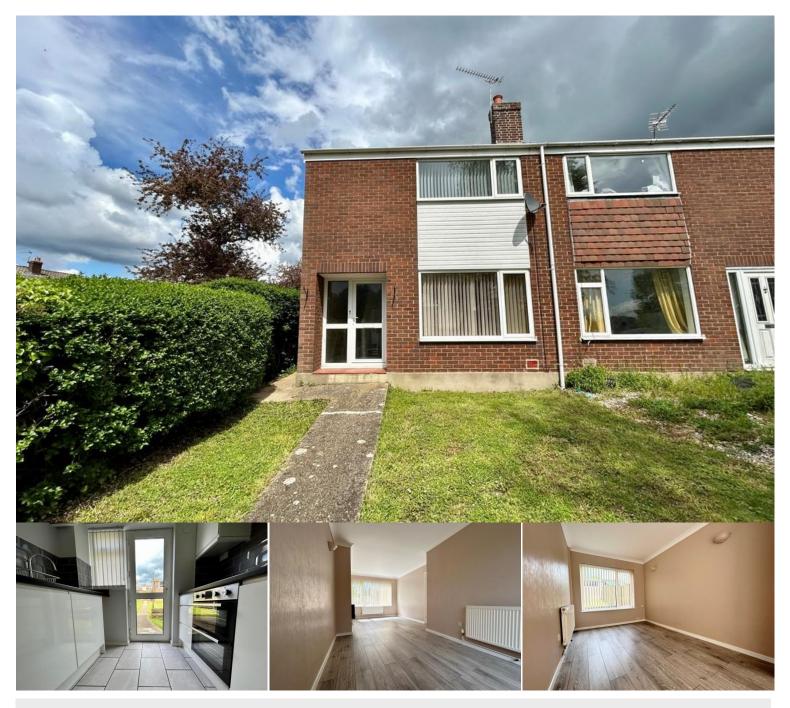

## Clopton Gardens | Hadleigh | IP7 5JG

A two-bedroom end terrace property in the sought after location of Hadleigh. The property benefits from two double bedrooms, large living room, modern kitchen and large rear garden. Call now to arrange a viewing.

## £875 pcm

- Available Now
- Popular Location
- Modern Kitchen
- Living Room/Diner
- Large Rear Garden
- On Road Parking

## Bychoice

ENTRANCE HALL Enter from the front door into entrance hallway. Doors to living room, kitchen, under stairs storage cupboard and further cupboard. Stairs leading to first floor.

LIVING ROOM 21' 3" x 10' 1" (6.48m x 3.07m) Wood effect laminate flooring and neutrally decorated walls. Windows to both front and rear aspect. Electric fireplace and radiator.

KITCHEN 7' 8" x 7' 9" (2.34m x 2.38m) Range of white matching base and wall mounted units with complementary black work surfaces. Tile splash backs. Space for washing machine under counter and freestanding fridge/freezer. Four-ring electric hob with extractor hood over and electric oven. Power points. Window to rear aspect. Door to rear garden.

GARDEN The garden is mainly laid to lawn with a small patio area immediately from the back door. Path to rear of the garden to garden gate which allows rear access to the property and access to wooden shed. Timber fence surround.