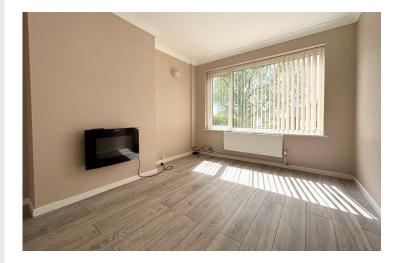

## Bychoice

ENTRANCE HALL Enter from the front door into entrance hallway. Doors to living room, kitchen, under stairs storage cupboard and further cupboard. Stairs leading to first floor.

LIVING ROOM 21' 3" x 10' 1" (6.48m x 3.07m) Wood effect laminate flooring and neutrally decorated walls. Windows to both front and rear aspect. Electric fireplace and radiator.