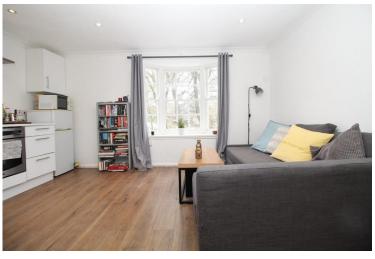

#### Accommodation

SECOND FLOOR

ENTRANCE HALL

SITTING ROOM/KITCHEN 14' 5" x 12' 0" (4.39m x 3.66m) SHOWER ROOM

BEDROOM 13' 0" x 6' 11" (3.96m x 2.11m)