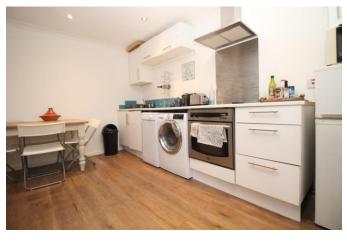

#### Accommodation

SECOND FLOOR

ENTRANCE HALL

SITTING ROOM/KITCHEN 14' 5" x 12' 0" (4.39m x 3.66m) SHOWER ROOM

BEDROOM 13' 0" x 6' 11" (3.96m x 2.11m)