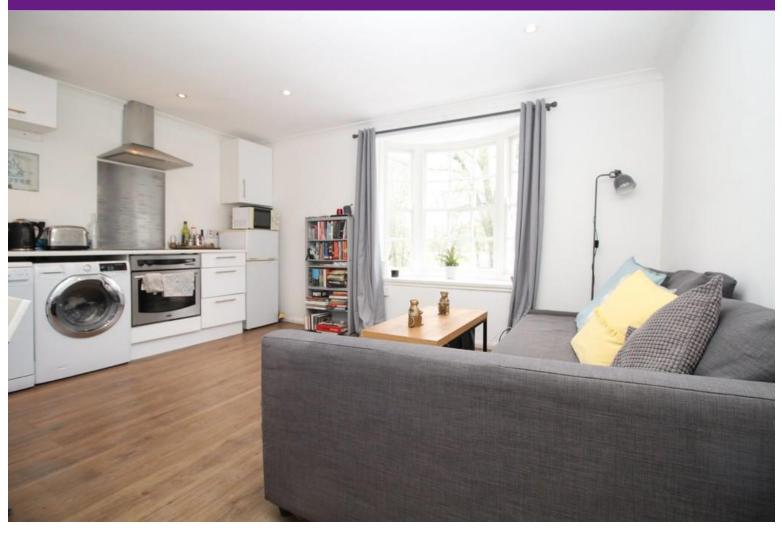

#### Accommodation

SECOND FLOOR

ENTRANCE HALL

SITTING ROOM/KITCHEN 14' 5" x 12' 0" (4.39m x 3.66m) SHOWER ROOM

BEDROOM 13' 0" x 6' 11" (3.96m x 2.11m)