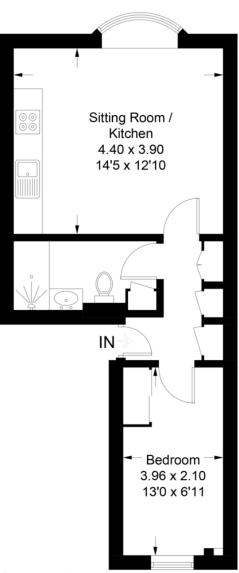

#### Ditchling Road, Brighton, BN1 4SB

Approximate Gross Internal Area = 35.1 sq m / 378 sq ft

#### **Second Floor**

#### Accommodation

SECOND FLOOR

ENTRANCE HALL

SITTING ROOM/KITCHEN 14' 5" x 12' 0" (4.39m x 3.66m) SHOWER ROOM

BEDROOM 13' 0" x 6' 11" (3.96m x 2.11m)