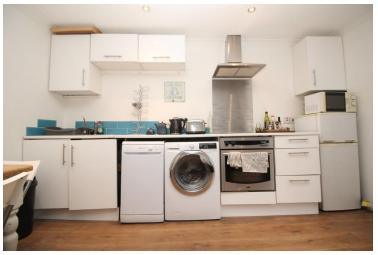

#### Accommodation

SECOND FLOOR

ENTRANCE HALL

SITTING ROOM/KITCHEN 14' 5" x 12' 0" (4.39m x 3.66m) SHOWER ROOM

BEDROOM 13' 0" x 6' 11" (3.96m x 2.11m)