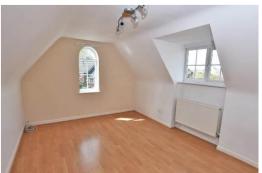

#### **Brief Description**

To the ground floor is the central Hallway, Cloaks/WC, Kitchen with a good range of fitted units with built-in double oven with four-burner gas hob and extractor fan over, space for a dish washer, integrated fridge and a door through to the Utility. Returning to the Hallway and there's the Dining Room, Lounge and Conservatory overlooking the pretty rear Garden. To the first floor is the Principal Bedroom with En Suite, four further Bedrooms and the Family Bathroom.