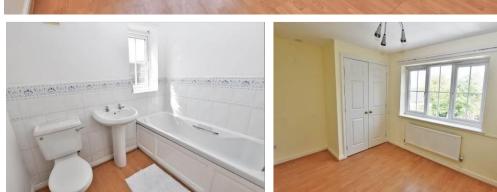

#### **Brief Description**

To the ground floor is the central Hallway, Cloaks/WC, Kitchen with a good range of fitted units with built-in double oven with four-burner gas hob and extractor fan over, space for a dish washer, integrated fridge and a door through to the Utility. Returning to the Hallway and there's the Dining Room, Lounge and Conservatory overlooking the pretty rear Garden. To the first floor is the Principal Bedroom with En Suite, four further Bedrooms and the Family Bathroom.