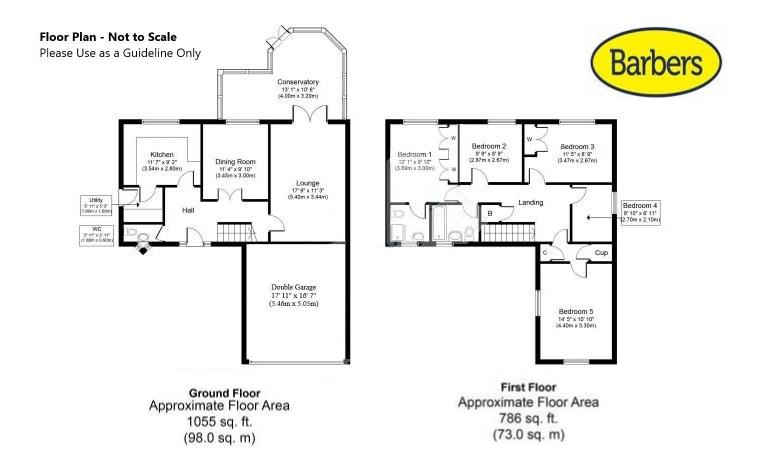

#### Overview

- Five Bedroom Detached House
- No Upward Chain
- Entrance Hall, Cloaks/W.C., Utility, Kitchen
- Dining Room, Lounge, Conservatory
- Principal Bedroom with En Suite
- Four Further Bedrooms,
- Bathroom
- Rear Garden, Double Garage,

#### **Brief Description**

To the ground floor is the central Hallway, Cloaks/WC, Kitchen with a good range of fitted units with built-in double oven with four-burner gas hob and extractor fan over, space for a dish washer, integrated fridge and a door through to the Utility. Returning to the Hallway and there's the Dining Room, Lounge and Conservatory overlooking the pretty rear Garden. To the first floor is the Principal Bedroom with En Suite, four further Bedrooms and the Family Bathroom.

## Helping <mark>you</mark> move

Whilet every attempt has been made to ensure the accuracy of the floor plan contained here, measurements of doors, windows, rooms and any other items are approximate and no responsibility is taken for any error, orrission, or mis-statement. This plan is for illustrative purposes only and should be used as such by any prospective purchaser or tenant. The services, systems and appliances shown have not been tested and no guarantee as to their operability or efficiency can be given.