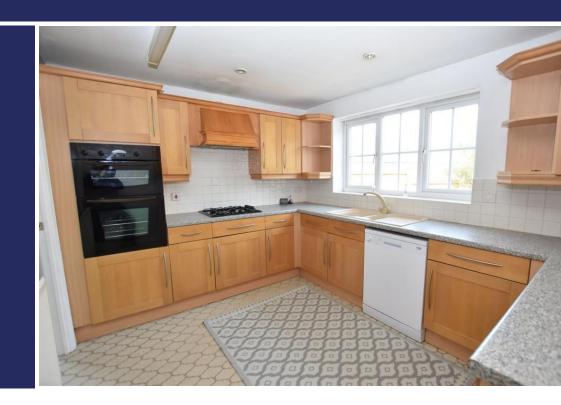

#### **Brief Description**

To the ground floor is the central Hallway, Cloaks/WC, Kitchen with a good range of fitted units with built-in double oven with four-burner gas hob and extractor fan over, space for a dish washer, integrated fridge and a door through to the Utility. Returning to the Hallway and there's the Dining Room, Lounge and Conservatory overlooking the pretty rear Garden. To the first floor is the Principal Bedroom with En Suite, four further Bedrooms and the Family Bathroom.