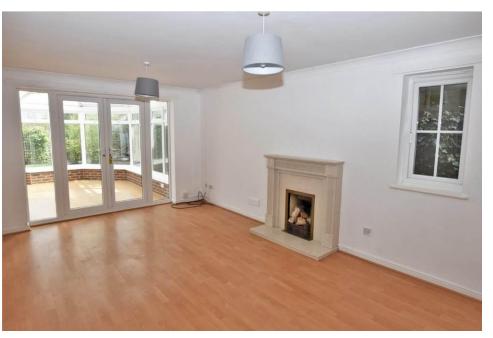

#### **Brief Description**

To the ground floor is the central Hallway, Cloaks/WC, Kitchen with a good range of fitted units with built-in double oven with four-burner gas hob and extractor fan over, space for a dish washer, integrated fridge and a door through to the Utility. Returning to the Hallway and there's the Dining Room, Lounge and Conservatory overlooking the pretty rear Garden. To the first floor is the Principal Bedroom with En Suite, four further Bedrooms and the Family Bathroom.