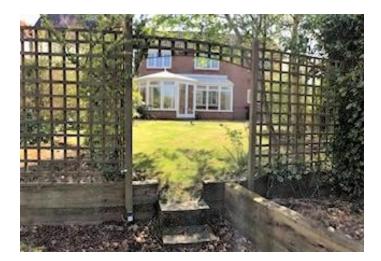

Externally, to the front of the property is a wide driveway leading up to the Double Garage giving you parking for 4-5 cars. You also have steps down to a small lawned area to the left of the property. To the rear of the property is a pretty Garden with a paved patio, central lawned area with mature trees and shrub borders, and a vegetable garden.