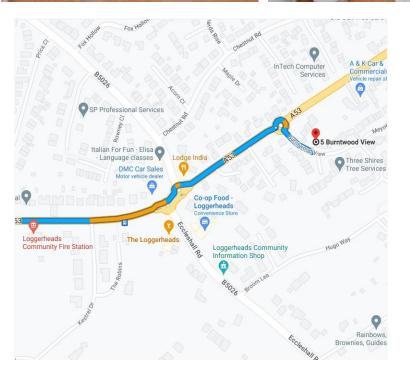

LOCAL AUTHORITY: Newcastle Borough Council, ST5 2AG Tel: 01782 717717

FOR MORE INFORMATION: Go to: www.barbers-online.co.uk

**DIRECTIONS:** From Market Drayton take the A53 towards Loggerheads and Newcastle-under-Lyme. In Loggerheads go straight over the first two mini roundabouts and at the third roundabout turn right onto Burntwood View where you will find the property approximately 200 yards on the left-hand side.