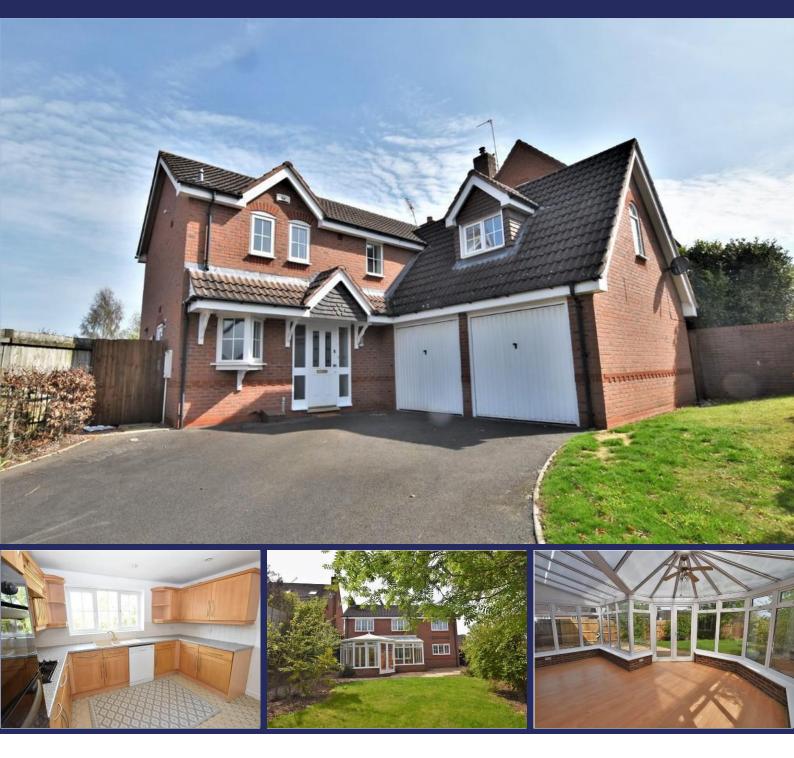

### Helping you move

**7 Burntwood View, Loggerheads, TF9 4GZ** Substantial Five Bedroom Detached House with Conservatory, Principal Bedroom with En Suite, Double Garage good-size rear Garden - and offered to the market with No Upward Chain.

#### Overview

- Five Bedroom Detached House
- No Upward Chain
- Entrance Hall, Cloaks/W.C., Utility, Kitchen
- Dining Room, Lounge, Conservatory
- Principal Bedroom with En Suite
- Four Further Bedrooms,
- Bathroom
- Rear Garden, Double Garage,

#### **Brief Description**

To the ground floor is the central Hallway, Cloaks/WC, Kitchen with a good range of fitted units with built-in double oven with four-burner gas hob and extractor fan over, space for a dish washer, integrated fridge and a door through to the Utility. Returning to the Hallway and there's the Dining Room, Lounge and Conservatory overlooking the pretty rear Garden. To the first floor is the Principal Bedroom with En Suite, four further Bedrooms and the Family Bathroom.

Externally, to the front of the property is a wide driveway leading up to the Double Garage giving you parking for 4-5 cars. You also have steps down to a small lawned area to the left of the property. To the rear of the property is a pretty Garden with a paved patio, central lawned area with mature trees and shrub borders, and a vegetable garden.