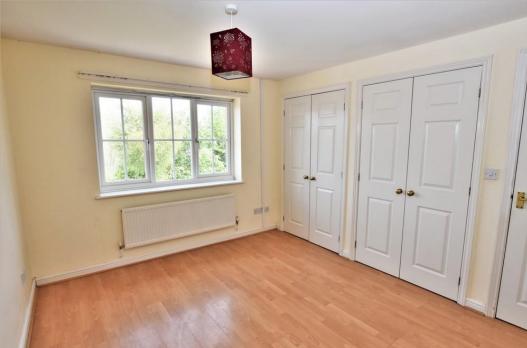

#### **Brief Description**

To the ground floor is the central Hallway, Cloaks/WC, Kitchen with a good range of fitted units with built-in double oven with four-burner gas hob and extractor fan over, space for a dish washer, integrated fridge and a door through to the Utility. Returning to the Hallway and there's the Dining Room, Lounge and Conservatory overlooking the pretty rear Garden. To the first floor is the Principal Bedroom with En Suite, four further Bedrooms and the Family Bathroom.