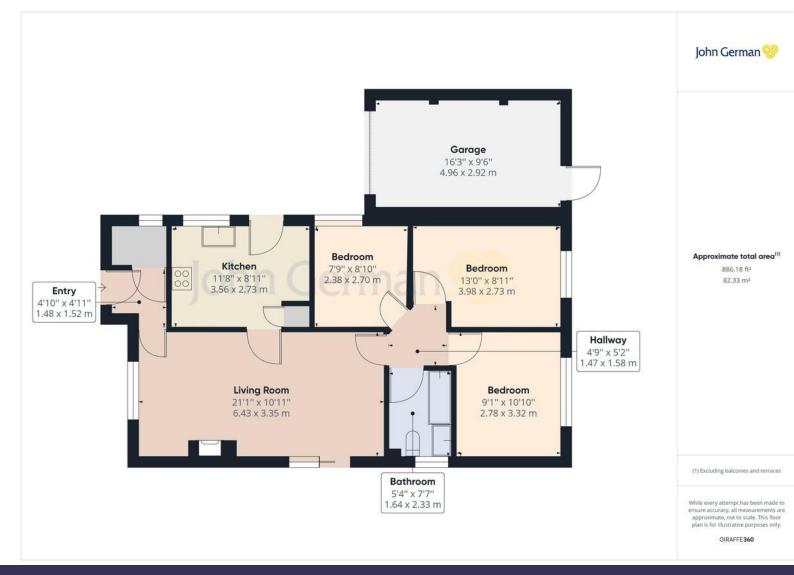

Accommodation - A composite front door opens into the entrance hall where a small study or doa kroom leads off having a window to the front.

Across the rear of the property is the large open living/dining room with window to the side and French doors opening out onto the rear garden. It has a feature fireplace incorporating an open fire with exposed brick surround plus two central heating radiators.

The breakfast kitchen has quality fittings including a modem range of base, wall and drawer units, roll edged work surfaces and complementary tiled splash backs. There is an integral oven and electric hob with extractor hood over, a breakfast bar area, useful storage cupboard and a composite door provides access to the side.

A rear hallway leads to the three well proportioned bedrooms and a contemporary family bathroom with full suite in white comprising bath, WC and wash basin complemented by stylish contrasting vinyl floor, wall tiling, an extractor fan and obscure double glazed window.

Outside - The property enjoys a comer plot with gardens to both the rear and side that are mainly laid to lawn with slightly raised display borders and hedge borders.

Set back off the quiet cul-de-sac behind a foregarden with adjacent driveway providing ample offstreet car standing leading to a single garage with and up and over door, power and lighting plus a pedestrian door at the rear.