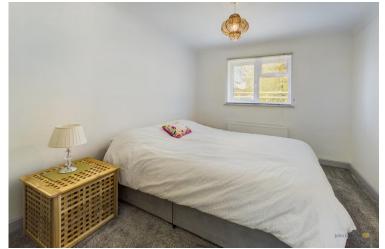

A rear hallway leads to the three well proportioned bedrooms and a contemporary family bathroom with full suite in white comprising bath, WC and wash basin complemented by stylish contrasting vinyl floor, wall tiling, an extractor fan and obscure double glazed window.