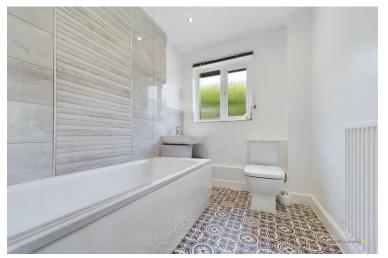

A rear hallway leads to the three well proportioned bedrooms and a contemporary family bathroom with full suite in white comprising bath, WC and wash basin complemented by stylish contrasting vinyl floor, wall tiling, an extractor fan and obscure double glazed window.