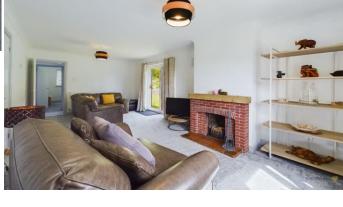

Accommodation - A composite front door opens into the entrance hall where a small study or doa kroom leads off having a window to the front.

Across the rear of the property is the large open living/dining room with window to the side and French doors opening out onto the rear garden. It has a feature fireplace incorporating an open fire with exposed brick surround plus two central heating radiators.