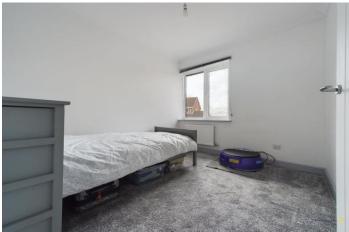

A rear hallway leads to the three well proportioned bedrooms and a contemporary family bathroom with full suite in white comprising bath, WC and wash basin complemented by stylish contrasting vinyl floor, wall tiling, an extractor fan and obscure double glazed window.