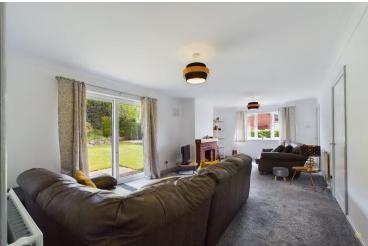

Accommodation - A composite front door opens into the entrance hall where a small study or doa kroom leads off having a window to the front.

Across the rear of the property is the large open living/dining room with window to the side and French doors opening out onto the rear garden. It has a feature fireplace incorporating an open fire with exposed brick surround plus two central heating radiators.