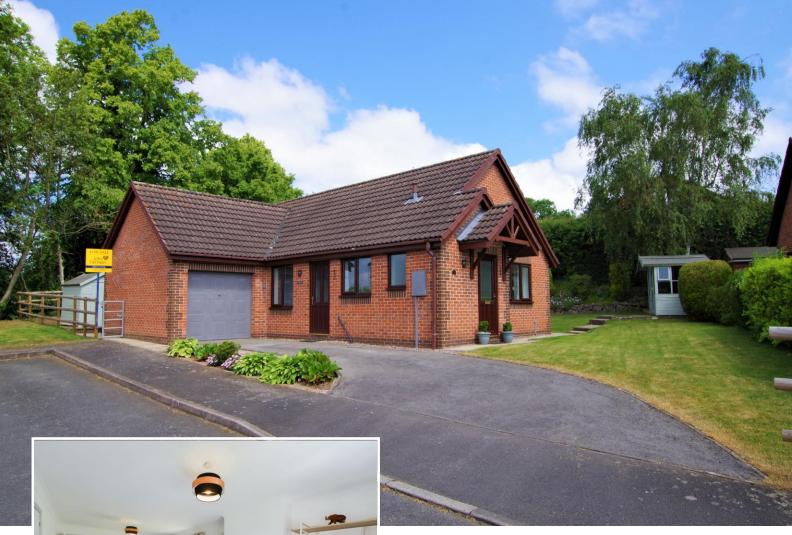

## Stevenson Road

Doveridge, Ashbourne, DE6 5NX

Recently refurbished, immaculate bungalow enjoying a cul-de-sac location in the charming village with country views. The property has a lovely layout finished in a contemporary design and occupies a good sized corner plot with gardens, driveway and a single garage.

Outside - The property enjoys a comer plot with gardens to both the rear and side that are mainly laid to lawn with slightly raised display borders and hedge borders.

Set back off the quiet cul-de-sac behind a foregarden with adjacent driveway providing ample offstreet car standing leading to a single garage with and up and over door, power and lighting plus a pedestrian door at the rear.

Directional Note - From our Ashboume Office travel out of Ashboume along the A515 passing through Gifton, Darley Moor and Cubley. Upon reaching the roundabout junction continue straight over the A52 onto Derby Road as signposted for Doveridge. Upon entering the village of Doveridge turn left onto Bell Lane and then left again onto Pickleys Lane which becomes Meadow View / Glebe Close. At the next t-junction turn left into Waterpark Road and then right into Stevenson Road and the property will be located by our "for sale" board.