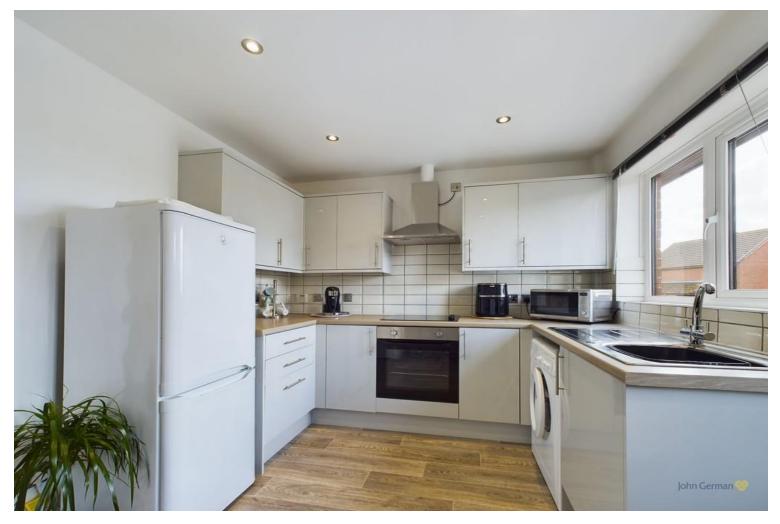

The breakfast kitchen has quality fittings including a modem range of base, wall and drawer units, roll edged work surfaces and complementary tiled splash backs. There is an integral oven and electric hob with extractor hood over, a breakfast bar area, useful storage cupboard and a composite door provides access to the side.