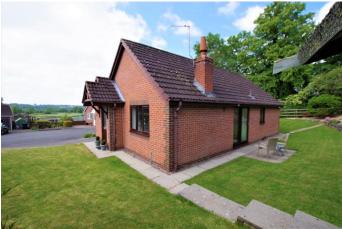

Outside - The property enjoys a comer plot with gardens to both the rear and side that are mainly laid to lawn with slightly raised display borders and hedge borders.

Set back off the quiet cul-de-sac behind a foregarden with adjacent driveway providing ample offstreet car standing leading to a single garage with and up and over door, power and lighting plus a pedestrian door at the rear.