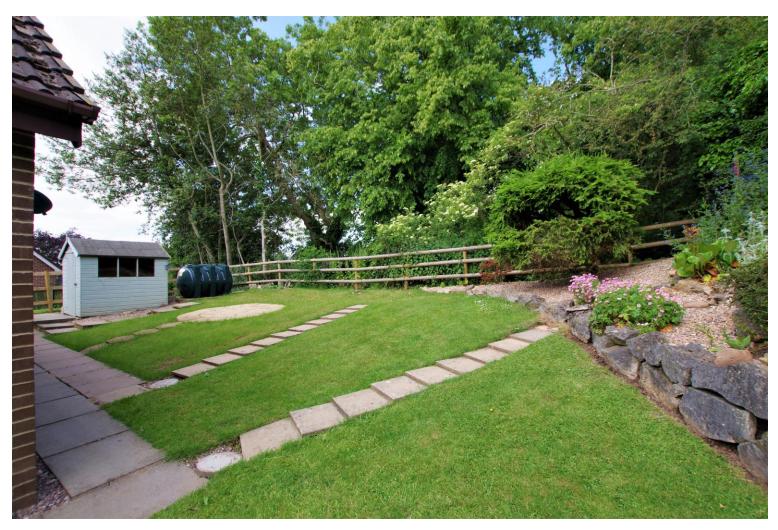

Outside - The property enjoys a comer plot with gardens to both the rear and side that are mainly laid to lawn with slightly raised display borders and hedge borders.

Set back off the quiet cul-de-sac behind a foregarden with adjacent driveway providing ample offstreet car standing leading to a single garage with and up and over door, power and lighting plus a pedestrian door at the rear.