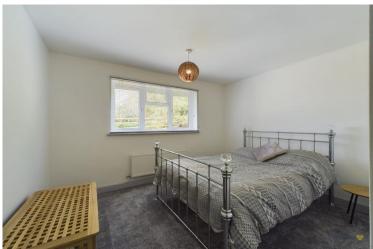

A rear hallway leads to the three well proportioned bedrooms and a contemporary family bathroom with full suite in white comprising bath, WC and wash basin complemented by stylish contrasting vinyl floor, wall tiling, an extractor fan and obscure double glazed window.