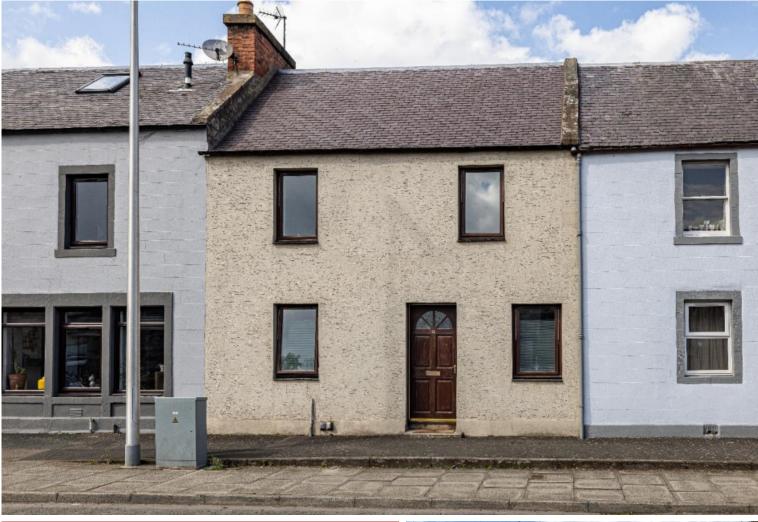

## **11 High Street, Earlston** TD4 6HQ

Guide Price £130,000

11 High Street is a comfortably proportioned mid-terraced property, perfectly situated in the heart of town, providing easy access to all the good amenities on offer in Earlston. The property features a welcoming hall, lounge with French doors to the garden, galley kitchen, two bedrooms and shower room. Externally there is a surprisingly large garden with a spacious garage and plenty of private parking. Early viewing is essential.

## **11 High Street, Earlston** TD4 6HQ

Guide Price £130,000

Hall Lounge with French Doors Kitchen Two Double Bedrooms Shower Room

Gas Central Heating Partial Double Glazing

Garden to Rear Garage Greenhouse Shed