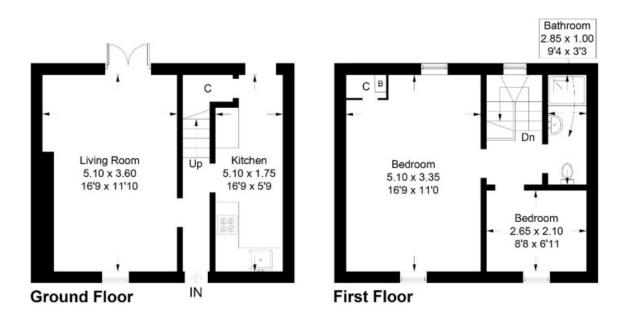

11 High Street, Earlston

Approximate Gross Internal Area = 64.1 sq m / 690 sq ft

Illustration for identification purposes only, measurements are approximate, not to scale. floorplansUsketch.com © (ID963657)