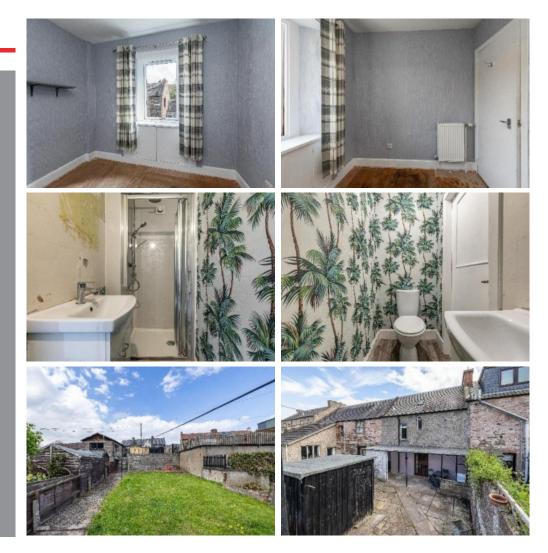

## **11 High Street, Earlston** TD4 6HQ

Guide Price £130,000

11 High Street is a comfortably proportioned mid-terraced property, perfectly situated in the heart of town, providing easy access to all the good amenities on offer in Earlston. The property features a welcoming hall, lounge with French doors to the garden, galley kitchen, two bedrooms and shower room. Externally there is a surprisingly large garden with a spacious garage and plenty of private parking. Early viewing is essential.

## **11 High Street, Earlston** TD4 6HQ

Guide Price £130,000

Hall Lounge with French Doors Kitchen Two Double Bedrooms Shower Room

Gas Central Heating Partial Double Glazing

Garden to Rear Garage Greenhouse Shed