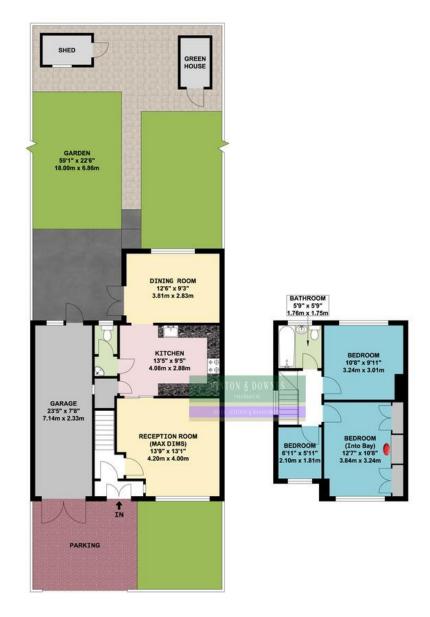

## SEFTON AVENUE HARROW WEALD HA3

GROUND FLOOR FIRST FLOOR

APPROX. GROSS INTERNAL FLOOR AREA 871.76 SQ. FT / 80.99 SQ. M

APPROX. GROSS INTERNAL FLOOR AREA INCLUDING THE GARAGE 1046.79 SQ. FT / 97.25 SQ. M  $\,$ 

WHILST EVERY ATTEMPT HAS BEEN MADE TO ENSURE THE ACCURACY OF THE FLOOR PLAN CONTA INED HERE,
MEASUREMENTS OF DOORS, WINDOWS, ROOMS AND ANY OTHER ITEMS ARE APPROXIMATE AND NO RESPONSIBILITY
IS TAKEN FOR ANY ERROR, OM ISSION, OR MIS-STATEMENT. THIS PLAN IS FOR ILLUSTRATIVE PURPOSES ONLY
AND SHOULD BE USED AS SUCH, BY ANY PROSPECT IVE PURCHASER.
FLOOR PLANS ARE NOT DONE TO "SCALE".