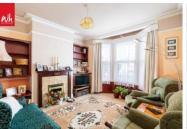

**ENTRANCE HALL** Radiator, under stairs storage.

LIVING ROOM Gas fire, UPVC double glazed bay window, radiator.

**KITCHEN** Incorporating stainless steel sink unit with drainer, adjacent laminate work surface with cupboards and drawers under, matching eye level wall cupboards, appliance space, 'Glow Worm' gas fired boiler, tiled splashback, radiator, UPVC double glazed window and door to garden.

DINING ROOM Feature fireplace, UPVC double glazed window, radiator.