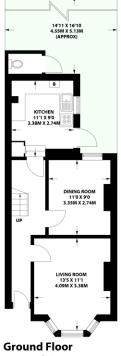

**ENTRANCE HALL** Radiator, under stairs storage.

LIVING ROOM Gas fire, UPVC double glazed bay window, radiator.

**KITCHEN** Incorporating stainless steel sink unit with drainer, adjacent laminate work surface with cupboards and drawers under, matching eye level wall cupboards, appliance space, 'Glow Worm' gas fired boiler, tiled splashback, radiator, UPVC double glazed window and door to garden.

DINING ROOM Feature fireplace, UPVC double glazed window, radiator.

**SOUTH FACING GARDEN** Paved with flower borders, shed, outside w.c.