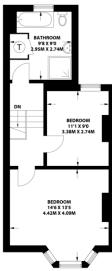

## **FIRST FLOOR**

LANDING Hatch to loft space.

**BEDROOM 1** UPVC double glazed bay window, feature fireplace, radiator.

BEDROOM 2 UPVC double glazed window, radiator.

**BATHROOM** Comprising panelled bath, pedestal wash hand basin, low level w.c., separate walk in shower, part tiled walls, UPVC double glazed window, radiator, airing cupboard housing hot water cylinder with linden shelving over.