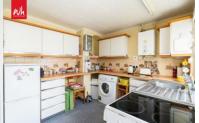

**ENTRANCE HALL** Radiator, under stairs storage.

LIVING ROOM Gas fire, UPVC double glazed bay window, radiator.

**KITCHEN** Incorporating stainless steel sink unit with drainer, adjacent laminate work surface with cupboards and drawers under, matching eye level wall cupboards, appliance space, 'Glow Worm' gas fired boiler, tiled splashback, radiator, UPVC double glazed window and door to garden.