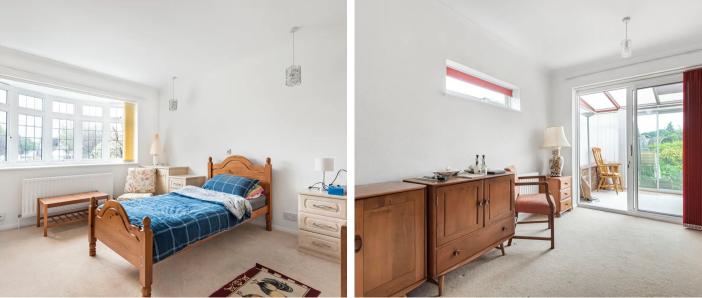

#### Bedroom 1

With range of fitted wardrobes, radiator, fitted cupboards and drawers, TV point, window to front

## Bedroom 2/Dining room

Radiator, sliding patio doors to conservatory, window to side