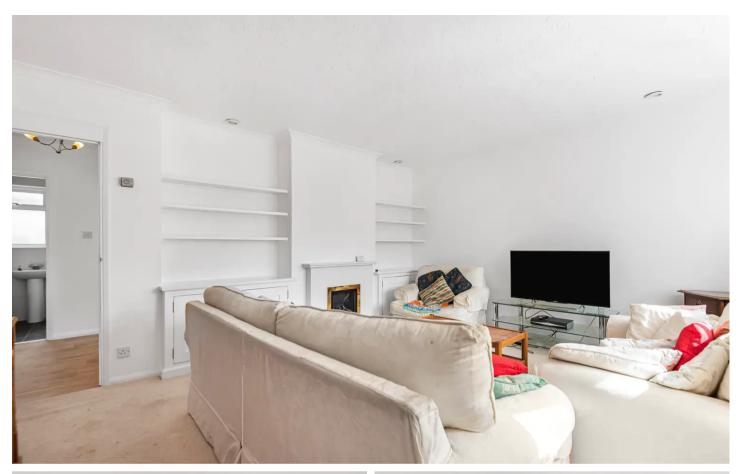

## Sitting room

Fireplace with gas flamed effect, built in shelving, fitted storage cupboard, radiator, down lighters, telephone point, TV point, window to front