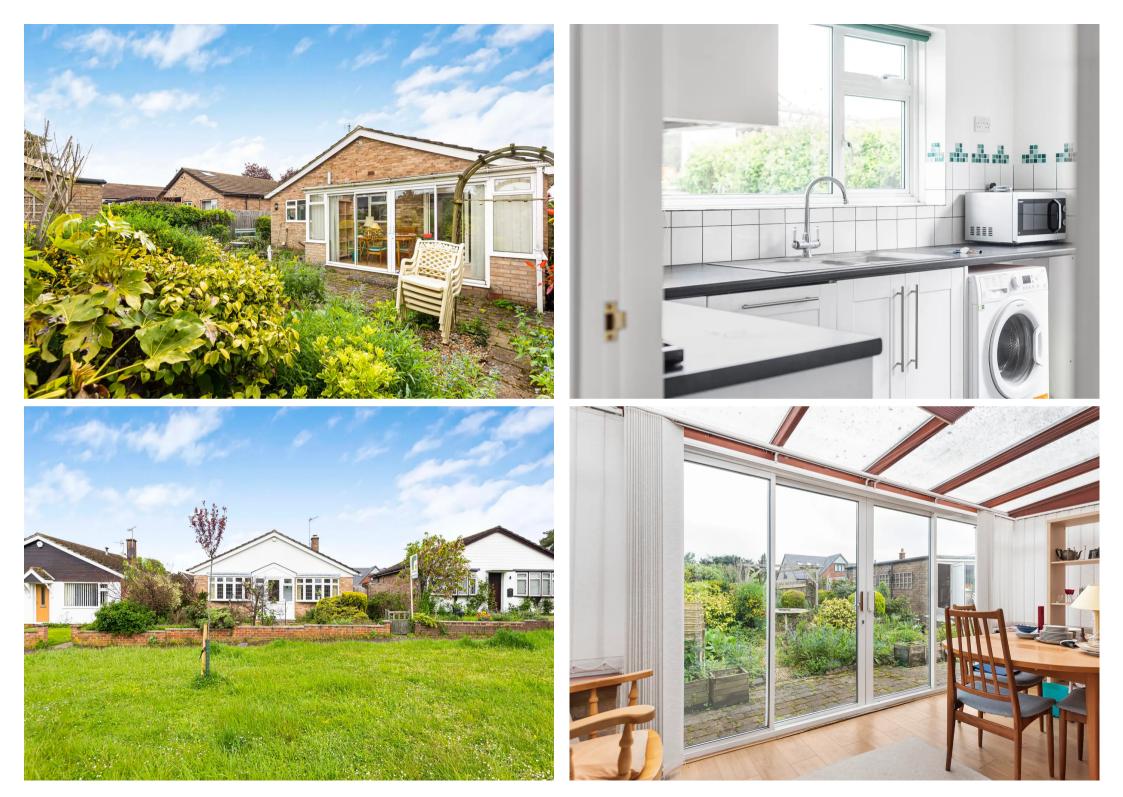

## Sitting room

Fireplace with gas flamed effect, built in shelving, fitted storage cupboard, radiator, down lighters, telephone point, TV point, window to front

### Kitchen/Breakfast room

Fitted with a range of eye and base level units incorporating stainless steel sink unit with mixer tap and drainer, built in AEG oven and grill, built in AEG hob and extractor over, space for fridge freezer, space and plumbing for washing machine, space for appliance, tiled splashback, radiator, window to rear and side, door to side

#### Conservatory

With sliding doors to garden, two wall light points

#### Front garden

Pathway leads to front door and side gate. The remainder is gravelled with flower and shrub borders

#### Rear garden

Paved patio leads to the remainder of the garden which is well stocked with a range of shrubs, trees and flower beds. The garden extends to 47'