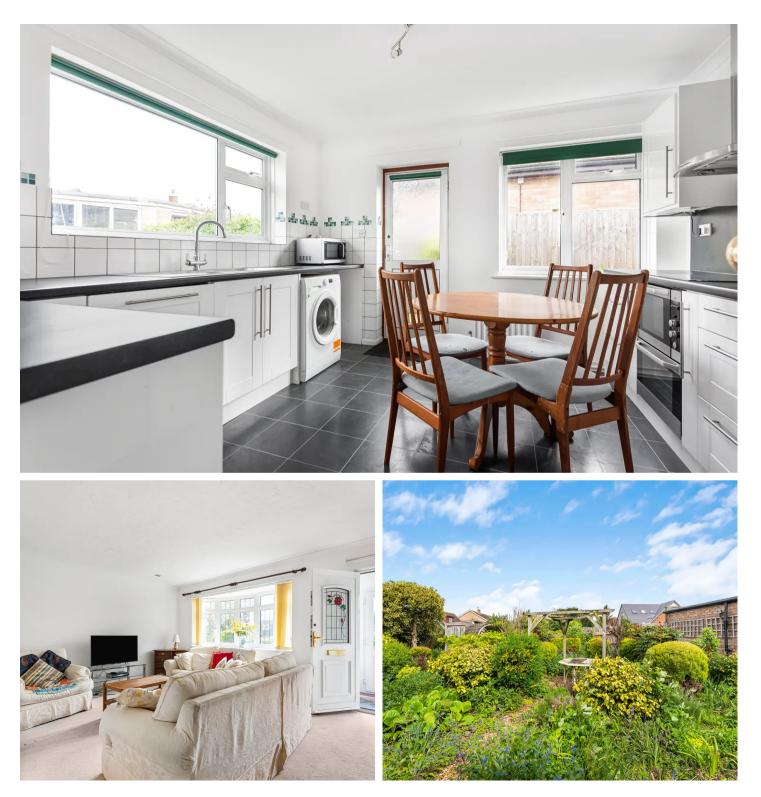

### Kitchen/Breakfast room

Fitted with a range of eye and base level units incorporating stainless steel sink unit with mixer tap and drainer, built in AEG oven and grill, built in AEG hob and extractor over, space for fridge freezer, space and plumbing for washing machine, space for appliance, tiled splashback, radiator, window to rear and side, door to side

## Sitting room

Fireplace with gas flamed effect, built in shelving, fitted storage cupboard, radiator, down lighters, telephone point, TV point, window to front

#### Rear garden

Paved patio leads to the remainder of the garden which is well stocked with a range of shrubs, trees and flower beds. The garden extends to 47'