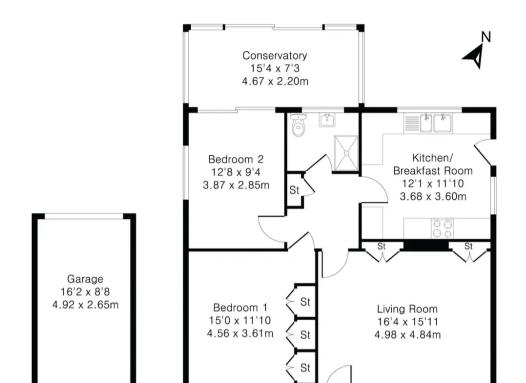

#### Bedroom 1

With range of fitted wardrobes, radiator, fitted cupboards and drawers, TV point, window to front

## Bedroom 2/Dining room

Radiator, sliding patio doors to conservatory, window to side

#### Conservatory

With sliding doors to garden, two wall light points

#### Garage

With metal up and over door, light and power, window to rear, door to garden

Approximate Gross Internal Area 1052 sq ft - 98 sq m