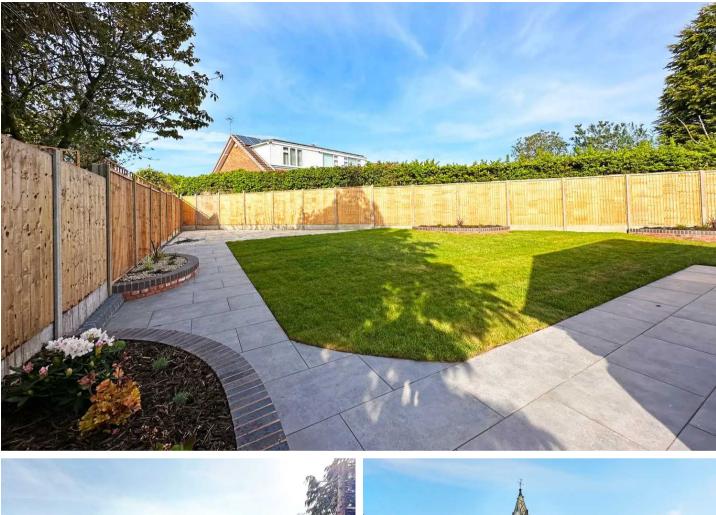

Land Rear Of Spring Lane, Hockley Heath Guide Price £725,000







#### PROPERTY OVERVIEW

Coming soon exclusively via Xact Land & New Homes is this two bedroom detached new build 'L' shaped bungalow, which offers very versatile accommodation. The property is set back, from the main road behind a long tarmac driveway with a garage to the front and beautiful lawned gardens to the side and rear. Upon entering the property, you are welcomed via a large porch giving entrance to the hallway. Off the hallway is a separate WC and also access to the wellproportioned living room. In the next room is the dining room, offering views to the rear garden. The remaining accommodation consists of two bedrooms with the principal bedroom affording an ensuite and the remaining bedroom serviced via a family bathroom. Off the hallway is a breakfast kitchen affording a ran