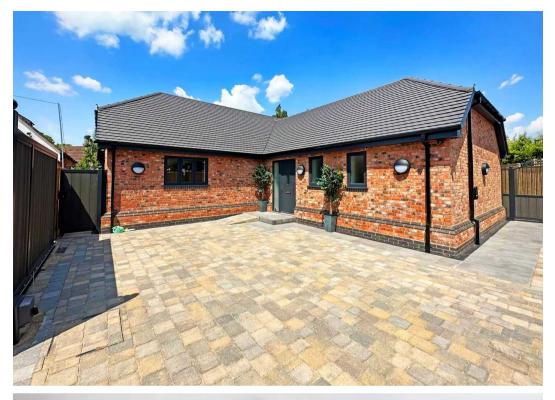

#### PROPERTY OVERVIEW

Coming soon exclusively via Xact Land & New Homes is this two bedroom detached new build 'L' shaped bungalow, which offers very versatile accommodation. The property is set back, from the main road behind a long tarmac driveway with a garage to the front and beautiful lawned gardens to the side and rear. Upon entering the property, you are welcomed via a large porch giving entrance to the hallway. Off the hallway is a separate WC and also access to the wellproportioned living room. In the next room is the dining room, offering views to the rear garden. The remaining accommodation consists of two bedrooms with the principal bedroom affording an ensuite and the remaining bedroom serviced via a family bathroom. Off the hallway is a breakfast kitchen affording a range of base and wall units with integrated oven, dishwasher, fridge and freezer. There is also a handy utility room which leads off the kitchen. This bungalow provides outstanding and versatile accommodation set within a most desirable location. Outside, the property enjoys beautifully lawned gardens which extend to the side and rear and garage. To register your interest call Xact today on 01564 777284.

#### OUTSIDE THE PROPERTY