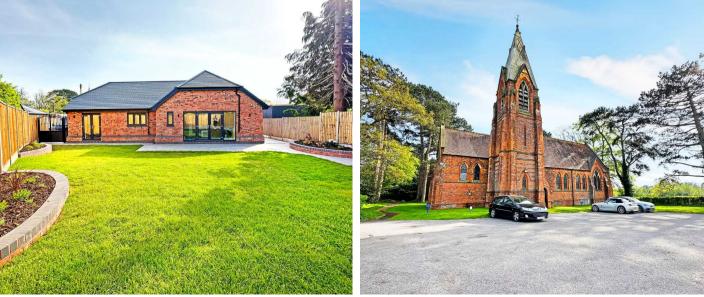

#### PROPERTY OVERVIEW

Coming soon exclusively via Xact Land & New Homes is this two bedroom detached new build 'L' shaped bungalow, which offers very versatile accommodation. The property is set back, from the main road behind a long tarmac driveway with a garage to the front and beautiful lawned gardens to the side and rear. Upon entering the property, you are welcomed via a large porch giving entrance to the hallway. Off the hallway is a separate WC and also access to the wellproportioned living room. In the next room is the dining room, offering views to the rear garden. The remaining accommodation consists of two bedrooms with the principal bedroom affording an ensuite and the remaining bedroom serviced via a family bathroom. Off the hallway is a breakfast kitchen affording a range of base and wall units with integrated oven, dishwasher, fridge and freezer. There is also a handy utility room which leads off the kitchen. This bungalow provides outstanding and versatile accommodation set within a most desirable location. Outside, the property enjoys beautifully lawned gardens which extend to the side and rear and garage. To register your interest call Xact today on 01564 777284.

## PROPERTY LOCATION

Hockley Heath is a popular village surrounded by open greenbelt countryside and well served by local stores, amenities, excellent schools and park providing recreational facilities. The village is well placed for both the M40 and M42 which lead to the Midlands motorway network and centres of commerce and culture. Dorridge and Lapworth are both neighbouring villages whilst Solihull town centre is within some six miles and provides further and more comprehensive facilities and falls within the Tudor Grange School catchment area.