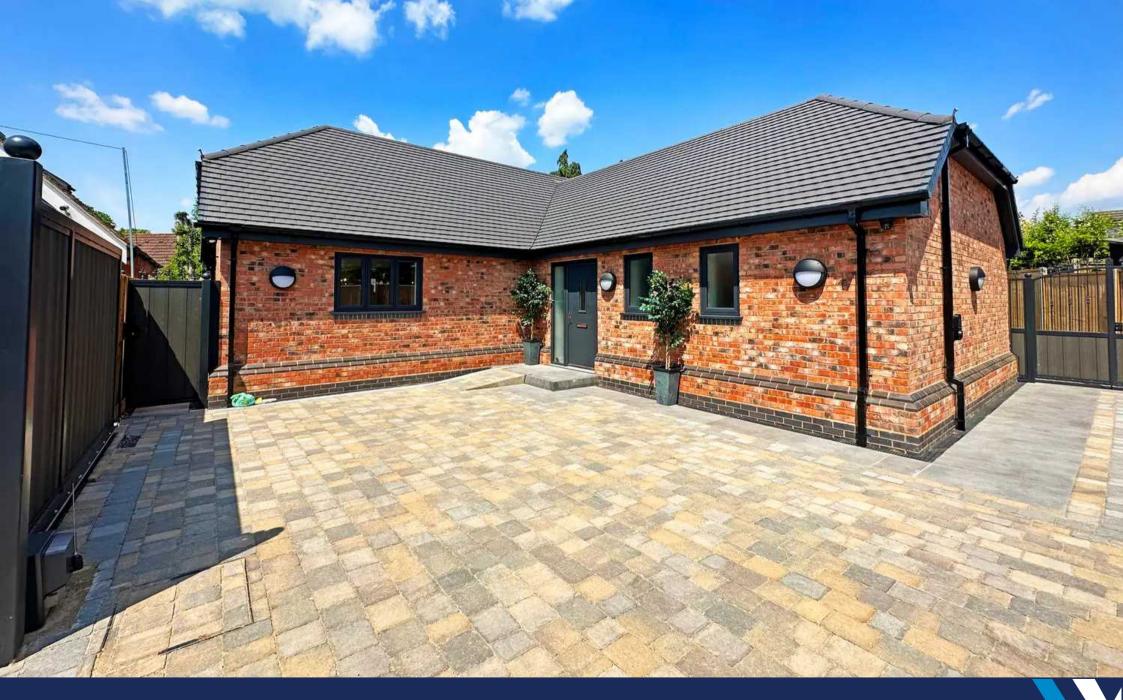

#### PROPERTY OVERVIEW

Coming soon exclusively via Xact Land & New Homes is this two bedroom detached new build 'L' shaped bungalow, which offers very versatile accommodation. The property is set back, from the main road behind a long tarmac driveway with a garage to the front and beautiful lawned gardens to the side and rear. Upon entering the property, you are welcomed via a large porch giving entrance to the hallway. Off the hallway is a separate WC and also access to the wellproportioned living room. In the next room is the dining room, offering views to the rear garden. The remaining accommodation consists of two bedrooms with the principal bedroom affording an ensuite and the remaining bedroom serviced via a family bathroom. Off the hallway is a breakfast kitchen affording a range of base and wall units with integrated oven, dishwasher, fridge and freezer. There is also a handy utility room which leads off the kitchen. This bungalow provides outstanding and versatile accommodation set within a most desirable location. Outside, the property enjoys beautifully lawned gardens which extend to the side and rear and garage. To register your interest call Xact today on 01564 777284.

## Tenure: Freehold

- Two Bedroom New Build Detached Bungalow
- Fitted Kitchen
- Living Room
- Lawn Rear Garden
- Set Behind A Private Gated Drive
- Highly Sought After Road
- Extremely Rare Opportunity
- Versatile Living Accommodation