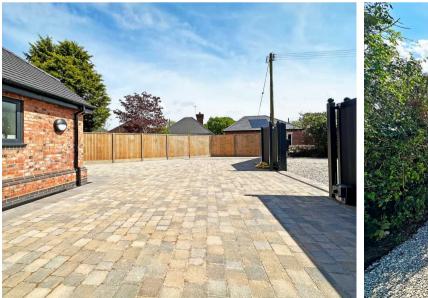

ge School catchment area.

## Tenure: Freehold

- Two Bedroom New Build Detached Bungalow
- Fitted Kitchen
- Living Room
- Lawn Rear Garden
- Set Behind A Private Gated Drive
- Highly Sought After Road
- Extremely Rare Opportunity
- Versatile Living Accommodation



#### OUTSIDE THE PROPERTY

#### GARDEN TO SIDE & REAR

## ITEMS INCLUDED IN THE SALE

Integrated oven, integrated hob, extractor, garden shed and CCTV

## PROPERTY DETAILS

Please not that this property is currently under construction.

## MONEY LAUNDERING REGULATIONS

Prior to a sale being agreed, prospective purchasers will be required to produce identification documents. Your co-operation with this, in order to comply with Money Laundering regulations, will be appreciated and assist with the smooth progression of the sale.















# Xact Land & New Homes

1632-1636 High Street, Knowle - B93 0JU

01564 496002 • knowle@xacthomes.co.uk • www.xacthomes.co.uk