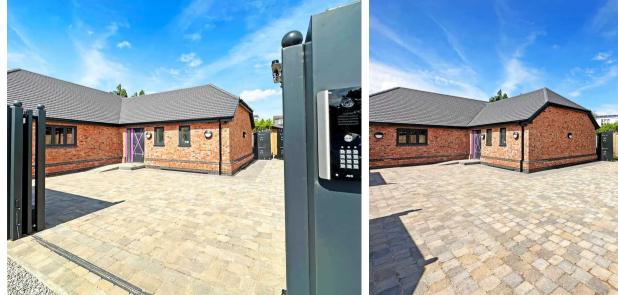

#### PROPERTY OVERVIEW

Coming soon exclusively via Xact Land & New Homes is this two bedroom detached new build 'L' shaped bungalow, which offers very versatile accommodation. The property is set back, from the main road behind a long tarmac driveway with a garage to the front and beautiful lawned gardens to the side and rear. Upon entering the property, you are welcomed via a large porch giving entrance to the hallway. Off the hallway is a separate WC and also access to the wellproportioned living room. In the next room is the dining room, offering views to the rear garden. The remaining accommodation consists of two bedrooms with the principal bedroom affording an ensuite and the remaining bedroom serviced via a family bathroom. Off the hallway is a breakfast kitchen affording a range of base and wall units with integrated oven, dishwasher, fridge and freezer. There is also a handy utility room which leads off the kitchen. This bungalow provides outstanding and versatile accommodation set within a most desirable location. Outside, the property enjoys beautifully lawned gardens which extend to the side and rear and garage. To register your interest call Xact today on 01564 777284.

#### OUTSIDE THE PROPERTY