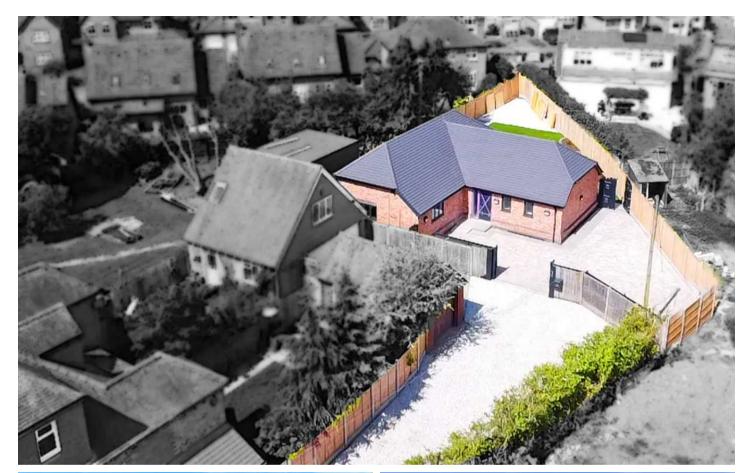

#### PROPERTY OVERVIEW

Coming soon exclusively via Xact Land & New Homes is this two bedroom detached new build 'L' shaped bungalow, which offers very versatile accommodation. The property is set back, from the main road behind a long tarmac driveway with a garage to the front and beautiful lawned gardens to the side and rear. Upon entering the property, you are welcomed via a large porch giving entrance to the hallway. Off the hallway is a separate WC and also access to the wellproportioned living room. In the next room is the dining room, offering views to the rear garden. The remaining accommodation consists of two bedrooms with the principal bedroom affording an ensuite and the remaining bedroom serviced via a family bathroom. Off the hallway is a breakfast kitchen affording a range of base and wall units with integrated oven, dishwasher, fridge and freezer. There is also a handy utility room which leads off the kitchen. This bungalow provides outstanding and versatile accommodation set within a most desirable location. Outside, the property enjoys beautifully lawned gardens which extend to the side and rear and garage. To register your interest call Xact today on 01564 777284.