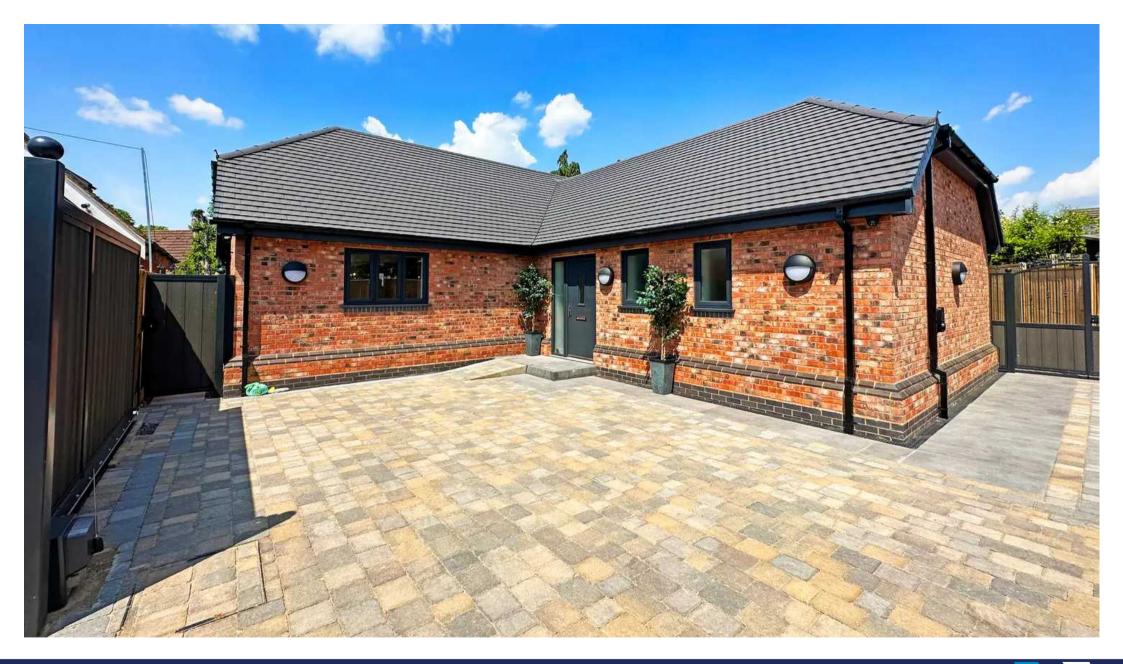

#### PROPERTY OVERVIEW

Coming soon exclusively via Xact Land & New Homes is this two bedroom detached new build 'L' shaped bungalow, which offers very versatile accommodation. The property is set back, from the main road behind a long tarmac driveway with a garage to the front and beautiful lawned gardens to the side and rear. Upon entering the property, you are welcomed via a large porch giving entrance to the hallway. Off the hallway is a separate WC and also access to the wellproportioned living room. In the next room is the dining room, offering views to the rear garden. The remaining accommodation consists of two bedrooms with the principal bedroom affording an ensuite and the remaining bedroom serviced via a family bathroom. Off the hallway is a breakfast kitchen affording a range of base and wall units with integrated oven, dishwasher, fridge and freezer. There is also a handy utility room which leads off the kitchen. This bungalow provides outstanding and versatile accommodation set within a most desirable location. Outside, the property enjoys beautifully lawned gardens which extend to the side and rear and garage. To register your interest call Xact today on 01564 777284.