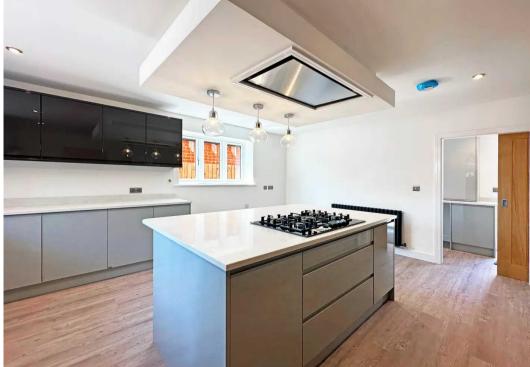

#### PROPERTY OVERVIEW

Coming soon exclusively via Xact Land & New Homes is this two bedroom detached new build 'L' shaped bungalow, which offers very versatile accommodation. The property is set back, from the main road behind a long tarmac driveway with a garage to the front and beautiful lawned gardens to the side and rear. Upon entering the property, you are welcomed via a large porch giving entrance to the hallway. Off the hallway is a separate WC and also access to the wellproportioned living room. In the next room is the dining room, offering views to the rear garden. The remaining accommodation consists of two bedrooms with the principal bedroom affording an ensuite and the remaining bedroom serviced via a family bathroom. Off the hallway is a breakfast kitchen affording a range of base and wall units with integrated oven, dishwasher, fridge and freezer. There is also a handy utility room which leads off the kitchen. This bungalow provides outstanding and versatile accommodation set within a most desirable location. Outside, the property enjoys beautifully lawned gardens which extend to the side and rear and garage. To register your interest call Xact today on 01564 777284.

## ITEMS INCLUDED IN THE SALE

Integrated oven, integrated hob, extractor, garden shed and CCTV