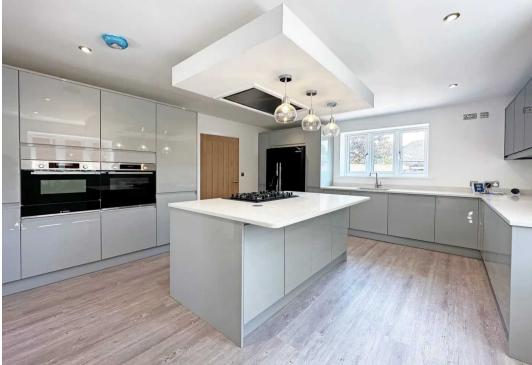

#### PROPERTY OVERVIEW

Coming soon exclusively via Xact Land & New Homes is this two bedroom detached new build 'L' shaped bungalow, which offers very versatile accommodation. The property is set back, from the main road behind a long tarmac driveway with a garage to the front and beautiful lawned gardens to the side and rear. Upon entering the property, you are welcomed via a large porch giving entrance to the hallway. Off the hallway is a separate WC and also access to the wellproportioned living room. In the next room is the dining room, offering views to the rear garden. The remaining accommodation consists of two bedrooms with the principal bedroom affording an ensuite and the remaining bedroom serviced via a family bathroom. Off the hallway is a breakfast kitchen affording a range of base and wall units with integrated oven, dishwasher, fridge and freezer. There is also a handy utility room which leads off the kitchen. This bungalow provides outstanding and versatile accommodation set within a most desirable location. Outside, the property enjoys beautifully lawned gardens which extend to the side and rear and garage. To register your interest call Xact today on 01564 777284.

## ITEMS INCLUDED IN THE SALE

Integrated oven, integrated hob, extractor, garden shed and CCTV