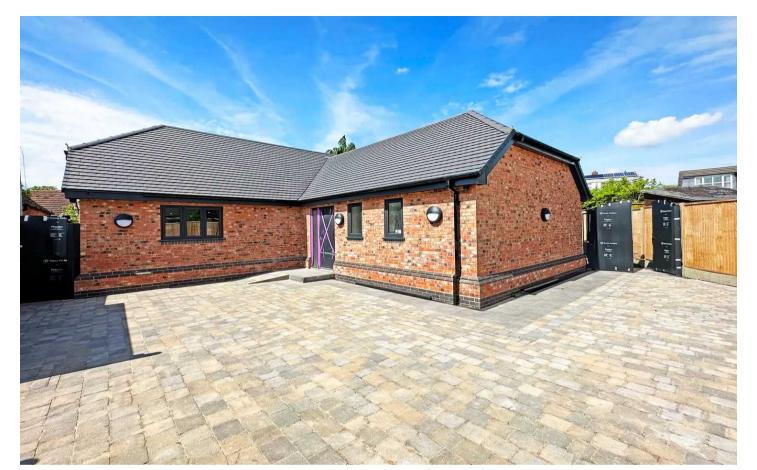

#### PROPERTY OVERVIEW

Coming soon exclusively via Xact Land & New Homes is this two bedroom detached new build 'L' shaped bungalow, which offers very versatile accommodation. The property is set back, from the main road behind a long tarmac driveway with a garage to the front and beautiful lawned gardens to the side and rear. Upon entering the property, you are welcomed via a large porch giving entrance to the hallway. Off the hallway is a separate WC and also access to the wellproportioned living room. In the next room is the dining room, offering views to the rear garden. The remaining accommodation consists of two bedrooms with the principal bedroom affording an ensuite and the remaining bedroom serviced via a family bathroom. Off the hallway is a breakfast kitchen affording a range of base and wall units with integrated oven, dishwasher, fridge and freezer. There is also a handy utility room which leads off the kitchen. This bungalow provides outstanding and versatile accommodation set within a most desirable location. Outside, the property enjoys beautifully lawned gardens which extend to the side and rear and garage. To register your interest call Xact today on 01564 777284.

#### OUTSIDE THE PROPERTY