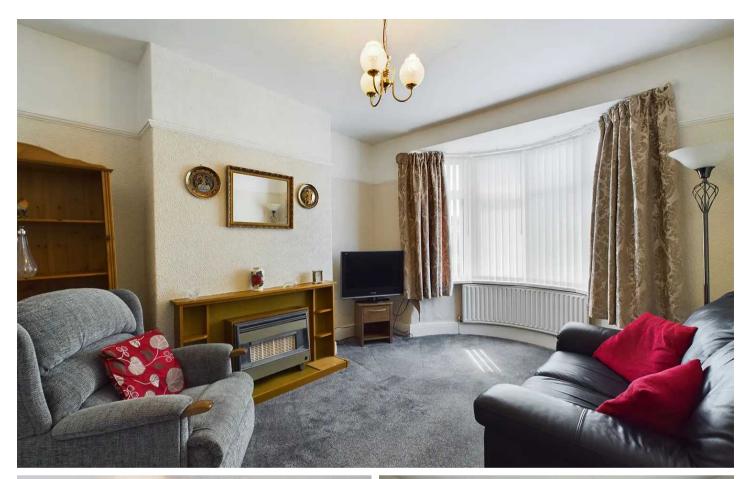

#### Lounge

UPVC double glazed bay window to the front elevation, radiator, fitted gas fire set in surround.