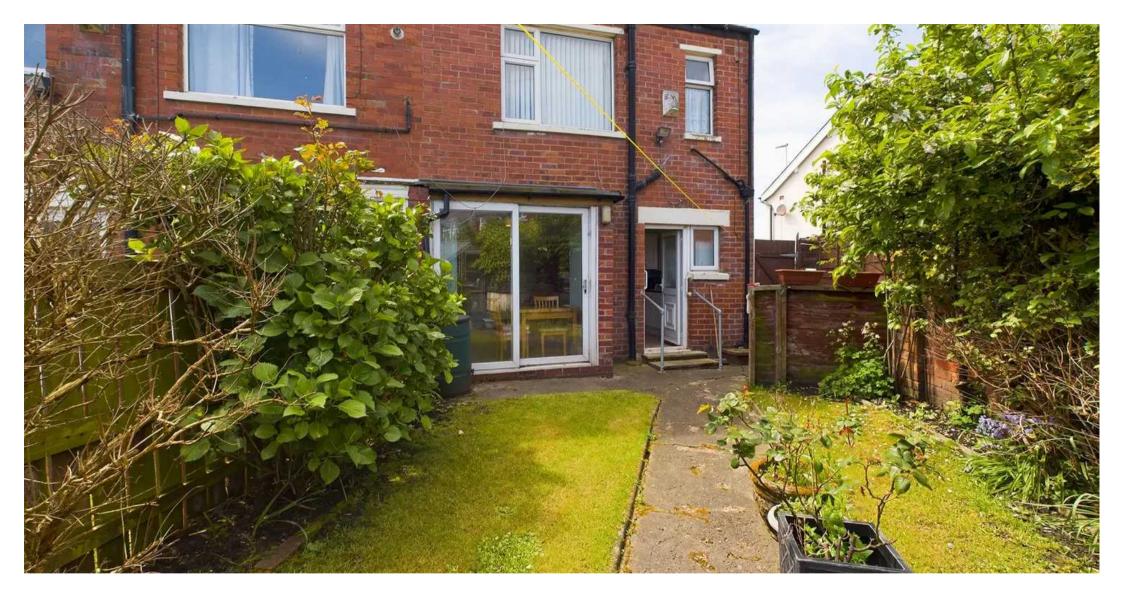

#### Rear Garden

Enclosed rear garden with laid to lawn area and steps leading up to a gravelled area with a concrete sectional garage.