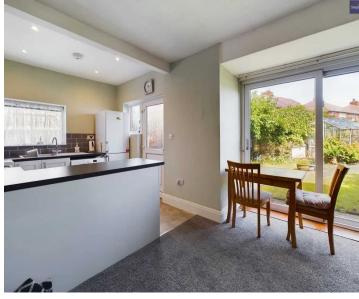

#### Dining Room

UPVC double glazed sliding patio door to the rear overlooking the garden. Wall mounted gas fire, radiator, Open Plan into kitchen area.

#### Kitchen

Fitted with a matching range of modern base and eye level units with round edged worktops, single drainer sink with mixer tap, space for gas cooker and fridge freezer, plumbed for automatic washing machine, vinyl floor covering, UPVC double glazed window to the side elevation and UPVC double glazed door with matching side window to the rear elevation.