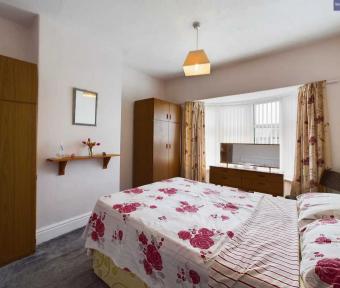

#### Bedroom 1

UPVC double glazed walk in bay window to the front elevation, radiator.

#### Bedroom 2

Built-in wardrobes comprising hanging rails, shelving and above storage. UPVC double glazed window to rear elevation, radiator.

#### Bedroom 3

UPVC double glazed window to the front elevation, radiator.