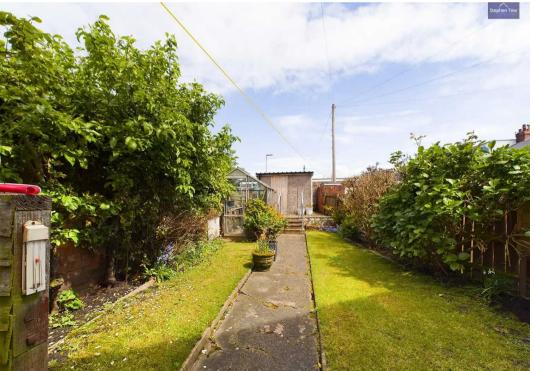

#### Rear Garden

Enclosed rear garden with laid to lawn area and steps leading up to a gravelled area with a concrete sectional garage.

#### Garage

Single Garage, Concrete sectional garage with open over door and personal rear door.