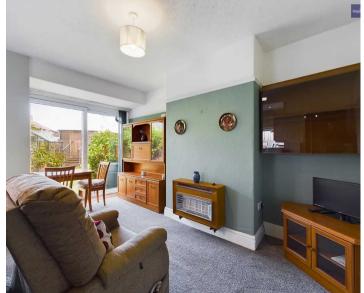

#### Dining Room

UPVC double glazed sliding patio door to the rear overlooking the garden. Wall mounted gas fire, radiator, Open Plan into kitchen area.