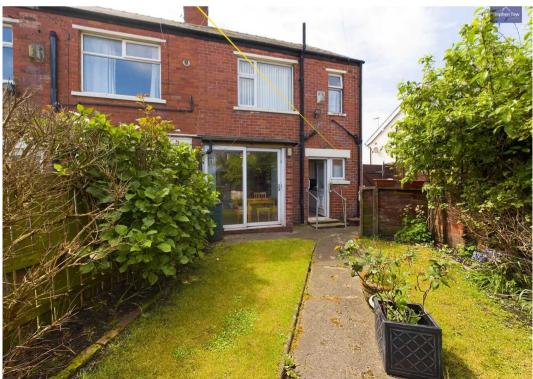

#### Rear Garden

Enclosed rear garden with laid to lawn area and steps leading up to a gravelled area with a concrete sectional garage.