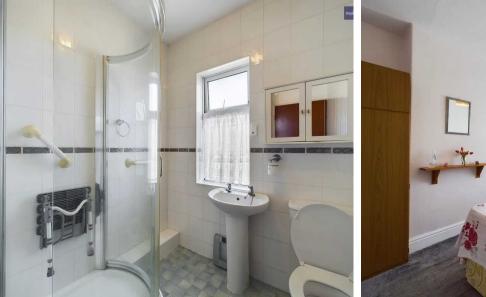

#### Bathroom

Fitted with a three-piece suite, comprising shower enclosure, pedestal wash hand basin and low flush WC, full height tiling to all walls, radiator, vinyl floor, covering, built-in linen cupboard. UPVC double opaque glazed window to the rear elevation.