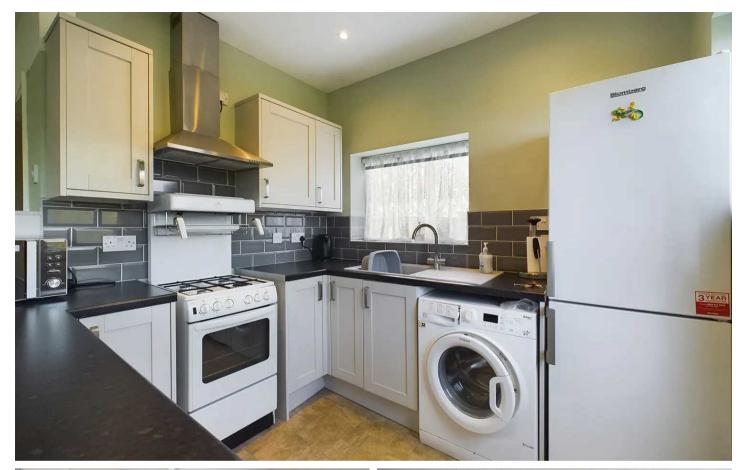

#### Kitchen

Fitted with a matching range of modern base and eye level units with round edged worktops, single drainer sink with mixer tap, space for gas cooker and fridge freezer, plumbed for automatic washing machine, vinyl floor covering, UPVC double glazed window to the side elevation and UPVC double glazed door with matching side window to the rear elevation.