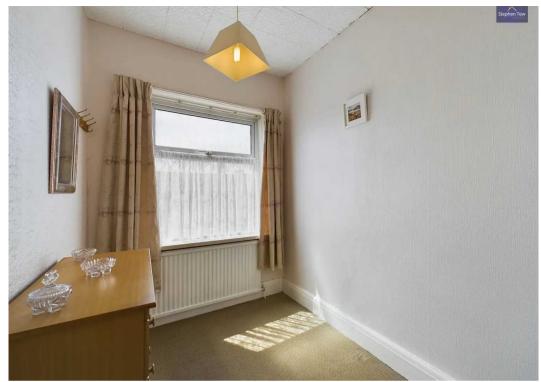

storage. UPVC double glazed window to rear elevation, radiator.

#### Bedroom 3

UPVC double glazed window to the front elevation, radiator.

#### Bathroom

Fitted with a three-piece suite, comprising shower enclosure, pedestal wash hand basin and low flush WC, full height tiling to all walls, radiator, vinyl floor, covering, built-in linen cupboard. UPVC double opaque glazed window to the rear elevation.

#### Front Garden

Mature South West facing front garden with paved area and an abundance of shrubs with central pathway leading to entrance door.

#### Rear Garden

Enclosed rear garden with laid to lawn area and steps leading up to a gravelled area with a concrete sectional garage.

#### Garage

Single Garage, Concrete sectional garage with open over door and personal rear door.















# Stephen Tew Estate Agents

Stephen Tew Estate Agents, 132 Highfield Road - FY4 2HH 01253 401111

info@stephentew.co.uk

www.stephentew.co.uk