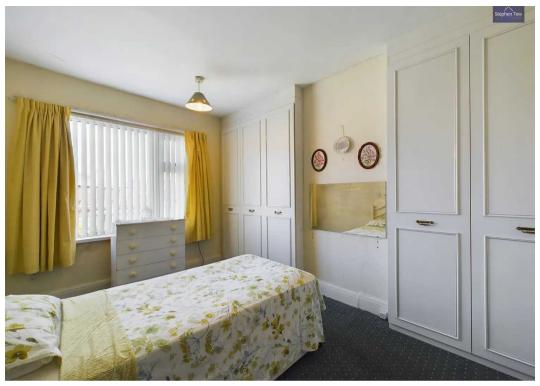

#### Bedroom 2

Built-in wardrobes comprising hanging rails, shelving and above storage. UPVC double glazed window to rear elevation, radiator.

#### Bedroom 3

UPVC double glazed window to the front elevation, radiator.