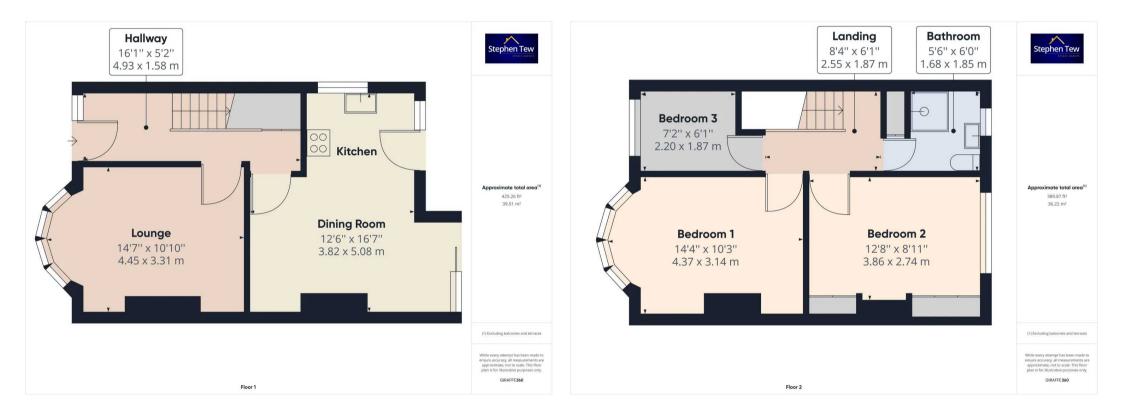

#### Hallway

Built-in meter cupboard, radiator, staircase to first floor landing with under stairs storage cupboard housing the wall mounted Worcester combination boiler.

#### Lounge

UPVC double glazed bay window to the front elevation, radiator, fitted gas fire set in surround.

#### Dining Room

UPVC double glazed sliding patio door to the rear overlooking the garden. Wall mounted gas fire, radiator, Open Plan into kitchen area.

#### Kitchen

Fitted with a matching range of modern base and eye level units with round edged worktops, single drainer sink with mixer tap, space for gas cooker and fridge freezer, plumbed for automatic washing machine, vinyl floor covering, UPVC double glazed window to the side elevation and UPVC double glazed door with matching side window to the rear elevation.

#### Landing

Access to loft.

#### Bedroom 1

UPVC double glazed walk in bay window to the front elevation, radiator.

#### Bedroom 2

Built-in wardrobes comprising hanging rails, shelving and above storage. UPVC double glazed window to rear elevation, radiator.

#### Bedroom 3

UPVC double glazed window to the front elevation, radiator.

#### Bathroom

Fitted with a three-piece suite, comprising shower enclosure, pedestal wash hand basin and low flush WC, full height tiling to all walls, radiator, vinyl floor, covering, built-in linen cupboard. UPVC double opaque glazed window to the rear elevation.