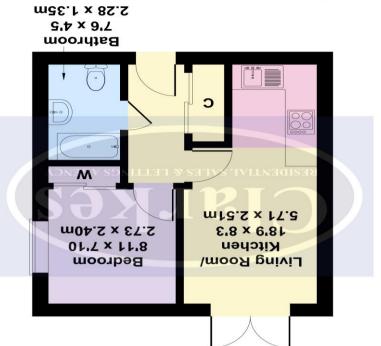

## Flat 1 Fraser Court

facebook

7'6 x 4'5 2.28 x 1.35m Not to Scale. Produced by The Plan Portal 2023 For Illustrative Purposes Only.

This ground floor 1 bedroom flat offers a practical layout and a contemporary feel. The living room is a versatile space that caters to both relaxation and entertainment needs. The kitchen is designed with functionality in mind, featuring modern appliances and ample storage for your culinary essentials.

The bedroom provides a comfortable haven for restful nights. Meanwhile, the private garden is a delightful addition, offering a tranquil outdoor space for leisure activities or simply enjoying the fresh air.