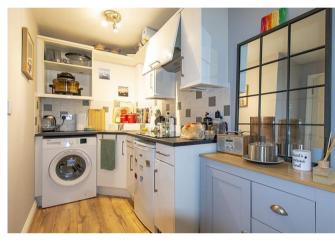

#### Features:

-Spacious and modern interior with ample natural light

-Comfortable living room, perfect for relaxation and hosting guests

-Well-equipped kitchen with quality appliances and ample storage

-Cozy bedroom with sufficient space for a queen-sized bed

This ground floor 1 bedroom flat offers a practical layout and a contemporary feel. The living room is a versatile space that caters to both relaxation and entertainment needs. The kitchen is designed with functionality in mind, featuring modern appliances and ample storage for your culinary essentials.