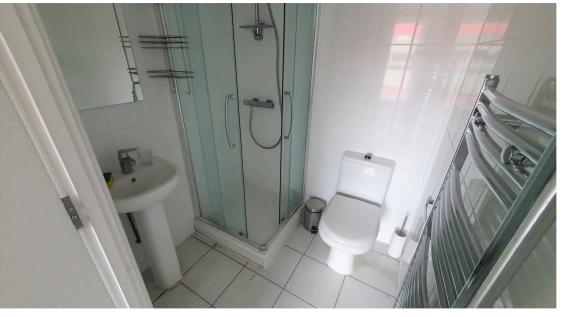

Benefits include a fully fitted kitchen with built in fridge/freezer, dishwasher, electric oven and hob. Further benefits include a balcony, an en-suite shower/wc, airing cupboard housing the heating/ventilation system and a washer/dryer.