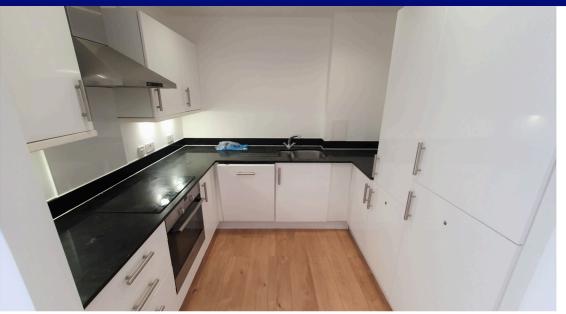

Benefits include a fully fitted kitchen with built in fridge/freezer, dishwasher, electric oven and hob. Further benefits include a balcony, an en-suite shower/wc, airing cupboard housing the heating/ventilation system and a washer/dryer.