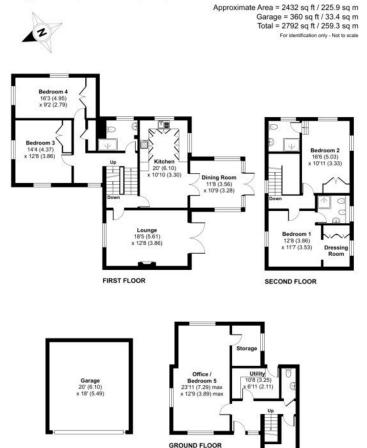

### The floor plan

"Arranged over three floors, this family home offers balanced accommodation throughout, a choice of reception areas, good sized bedrooms and potential for further enhancement"

Floor plan produced in accordance with RICS Property Measurement Standards incorporating International Property Measurement Standards (IPMS2 Residential). © rischecom 2023. Produced for Daniel James Residential. REF: (978)20