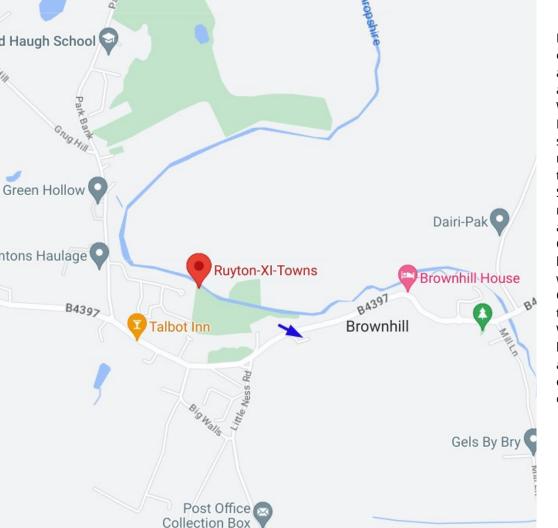

#### **The Location**

Located in the sought-after town of Ruyton XI Towns, which offers a pub, church, primary school and Packwood Haugh School. Whilst the neighbouring village of Baschurch includes a busy Spar shop, pubs, takeaway restaurants, a repair garage and highly popular Corbett the School. A more comprehensive range of amenities can be found at either Shrewsbury or Oswestry. Commuters will find that the A5 links north through to Oswestry with links to Wrexham and Chester, or alternatively east through to Telford and thereon to Wolverhampton. The area is well known for its country pursuits and from the property, there is excellent opportunity for riding out