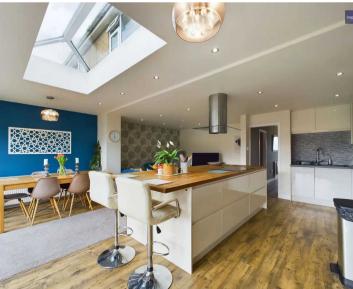

## Family Living / Dining Kitchen

Feature Open Plan living/dining/family kitchen fitted with a matching range of modern base and eye level units with round edge worktops and single drainer sink with mixer tap. Built-in electric oven and additional built-in oven/microwave, integrated dishwasher, induction hob with extractor hood over which is set in the centre island unit with storage beneath. Space for American style Fridge freezer, wooden laminate flooring, radiators, feature lantern style ceiling window and aluminum double glazed bi-folding doors leading out to the rear garden.