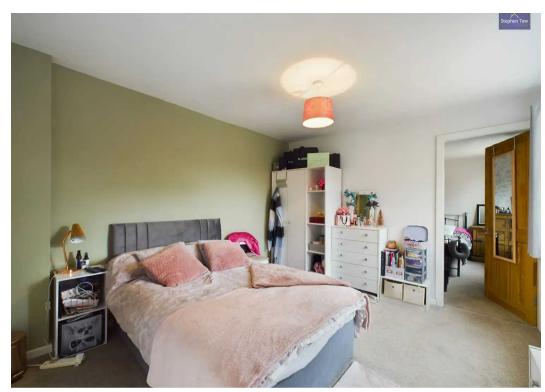

#### Bedroom 1

Fitted with a range of wardrobes and having a UPVC double glazed window to the front elevation and radiator.