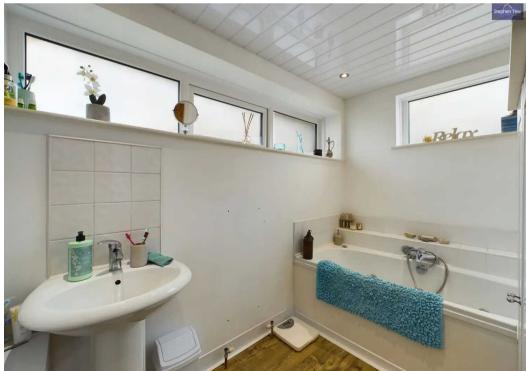

#### **Bathroom**

Fitted with a two-piece white suite, comprising whirlpool bath and pedestal wash hand basin, UPVC double opaque glazed window to the front and side elevation is respectively.