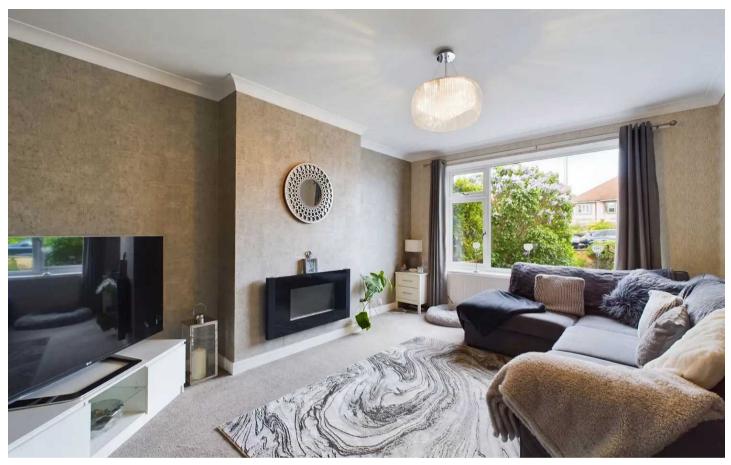

## Lounge

UPVC double glazed window to the front elevation, cornice style ceiling, radiator and wall mounted electric fire.