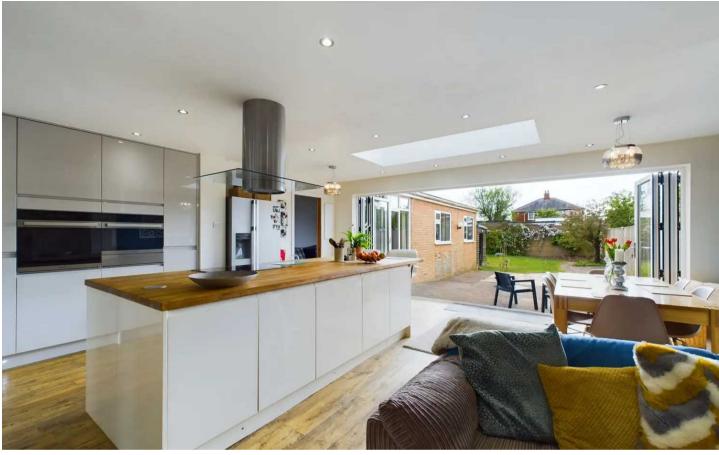

## Family Living / Dining Kitchen

Feature Open Plan living/dining/family kitchen fitted with a matching range of modern base and eye level units with round edge worktops and single drainer sink with mixer tap. Built-in electric oven and additional built-in oven/microwave, integrated dishwasher, induction hob with extractor hood over which is set in the centre island unit with storage beneath. Space for American style Fridge freezer, wooden laminate flooring, radiators, feature lantern style ceiling window and aluminum double glazed bi-folding doors leading out to the rear garden.