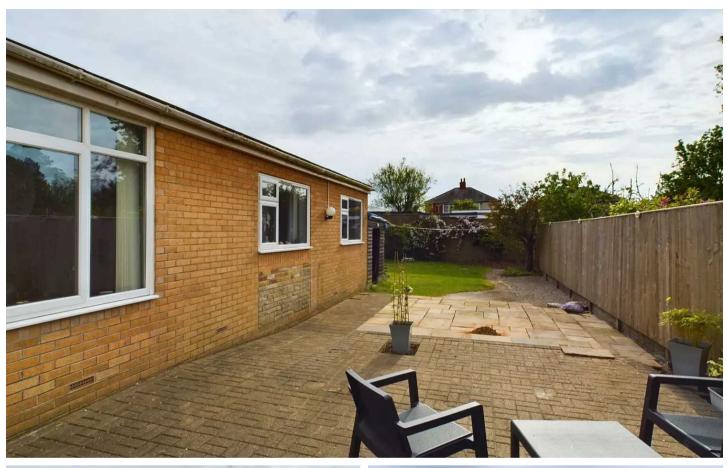

## **REAR GARDEN**

Enclosed west facing rear garden with paved patio area, lawn and gravelled area, panelled fencing.

## FRONT GARDEN

Mature front garden with sunken laid to lawn area with various shrubs and bushes. Concrete driveway provides off-road parking.