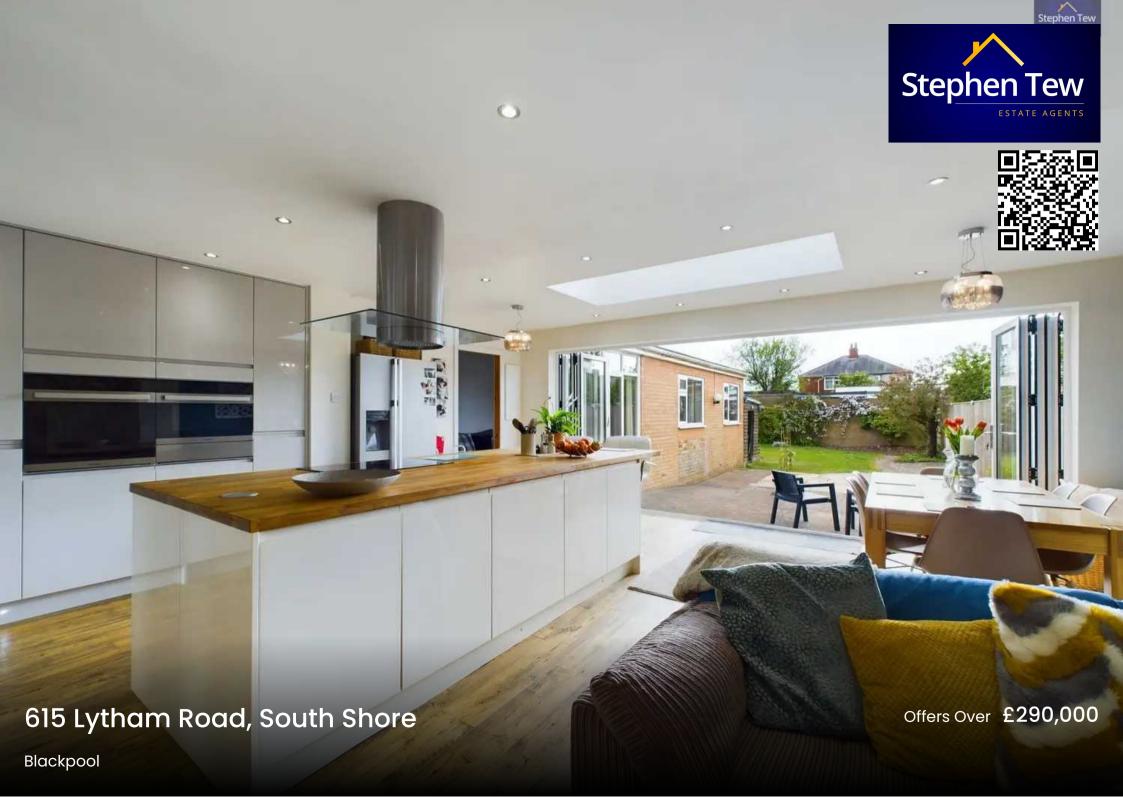

## 615 Lytham Road

South Shore, Blackpool

This well presented extended and spacious semi detached family house is situated in a much sought after location, conveniently place for shops, schools, public transport, access to the promenade. Lytham St Annes and the motorway. The accommodation comprises entrance hall, shower room, lounge, living/dining kitchen, second lounge with utility area, ground floor bedroom leading through to an additional ground floor bedroom. The first floor has three double bedrooms, bathroom and separate WC. The property has a gas central heating system installed and the windows are UPVC double glazed. Off-road parking is provided to the front of the property and an enclosed west facing rear garden

## Family Living / Dining Kitchen

Feature Open Plan living/dining/family kitchen fitted with a matching range of modern base and eye level units with round edge worktops and single drainer sink with mixer tap. Built-in electric oven and additional built-in oven/microwave, integrated dishwasher, induction hob with extractor hood over which is set in the centre island unit with storage beneath. Space for American style Fridge freezer, wooden laminate flooring, radiators, feature lantern style ceiling window and aluminum double glazed bi-folding doors leading out to the rear garden.