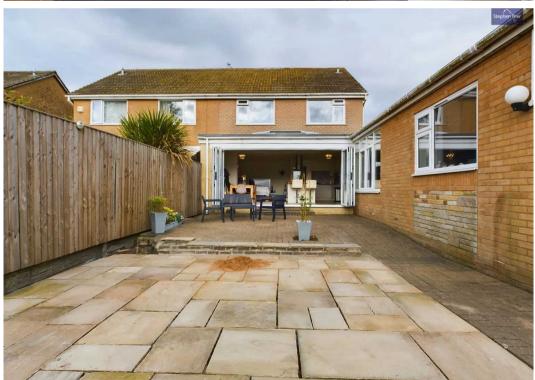

## **REAR GARDEN**

Enclosed west facing rear garden with paved patio area, lawn and gravelled area, panelled fencing.