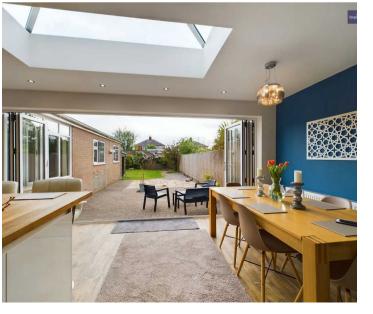

## Family Living / Dining Kitchen

Feature Open Plan living/dining/family kitchen fitted with a matching range of modern base and eye level units with round edge worktops and single drainer sink with mixer tap. Built-in electric oven and additional built-in oven/microwave, integrated dishwasher, induction hob with extractor hood over which is set in the centre island unit with storage beneath. Space for American style Fridge freezer, wooden laminate flooring, radiators, feature lantern style ceiling window and aluminum double glazed bi-folding doors leading out to the rear garden.

## **REAR GARDEN**

Enclosed west facing rear garden with paved patio area, lawn and gravelled area, panelled fencing.