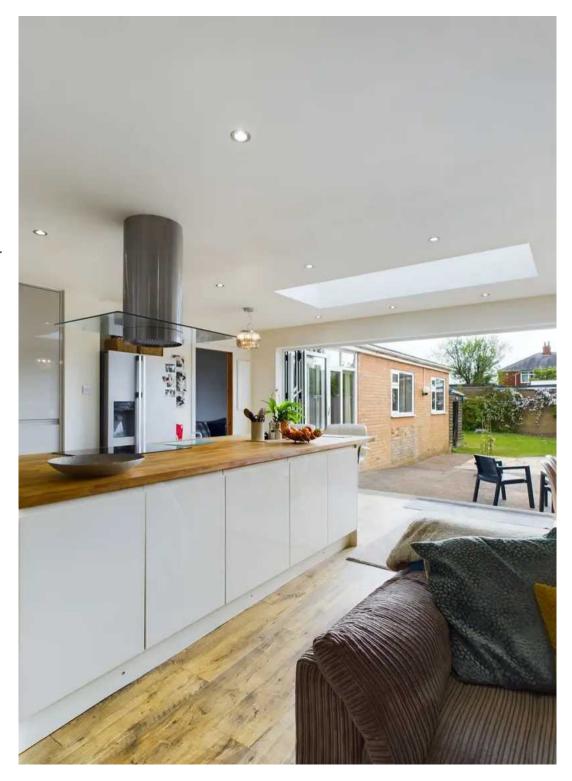

## Family Living / Dining Kitchen

Feature Open Plan living/dining/family kitchen fitted with a matching range of modern base and eye level units with round edge worktops and single drainer sink with mixer tap. Built-in electric oven and additional built-in oven/microwave, integrated dishwasher, induction hob with extractor hood over which is set in the centre island unit with storage beneath. Space for American style Fridge freezer, wooden laminate flooring, radiators, feature lantern style ceiling window and aluminum double glazed bi-folding doors leading out to the rear garden.