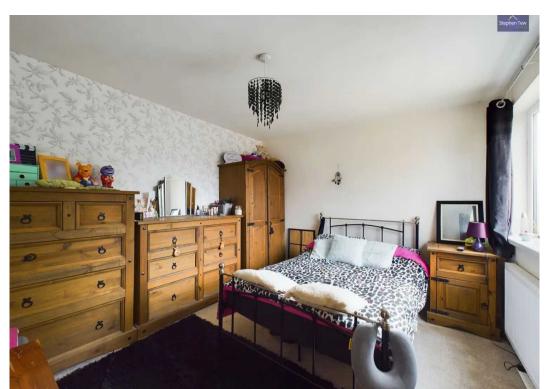

#### Bedroom 2

UPVC double glazed window to the rear elevation, radiator.

#### Bedroom 3

UPVC double glazed window to the rear elevation, radiator.