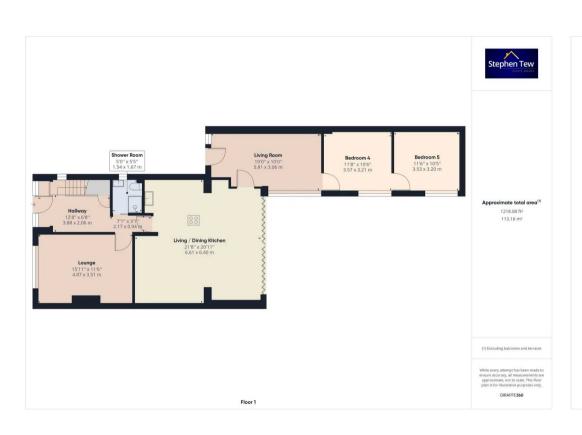

#### Bedroom 4

Ground floor bedroom with a UPVC double glazed window to the side elevation, radiator. Further door leading to;

#### Bedroom 5

Additional ground floor bedroom with UPVC double glazed window to the side elevation and radiator.

#### **Shower Room**

Fitted with a three-piece suite, comprising shower enclosure, wash hand basin and low flush WC, heated towel rail, PVC panelled walls and UPVC double opaque glazed window to the side elevation.

#### Hallway

Wooden laminate flooring, radiator, Cornice style ceiling. Staircase to First Floor floor landing with under stairs storage cupboard. UPVC double glazed window to the side elevation.

## **Living Room**

A versatile room which could be utilised as either an additional living room or office, complete with utility area. Plumbed for automatic washing machine, wooden laminate flooring, radiators and UPVC double glazed window to the side elevation door leads into;