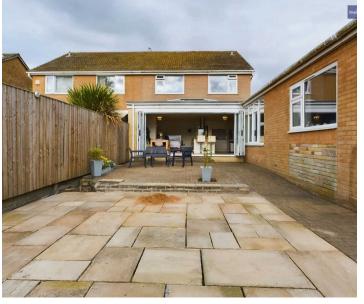

## Family Living / Dining Kitchen

Feature Open Plan living/dining/family kitchen fitted with a matching range of modern base and eye level units with round edge worktops and single drainer sink with mixer tap. Built-in electric oven and additional built-in oven/microwave, integrated dishwasher, induction hob with extractor hood over which is set in the centre island unit with storage beneath. Space for American style Fridge freezer, wooden laminate flooring, radiators, feature lantern style ceiling window and aluminum double glazed bi-folding doors leading out to the rear garden.

## **REAR GARDEN**

Enclosed west facing rear garden with paved patio area, lawn and gravelled area, panelled fencing.