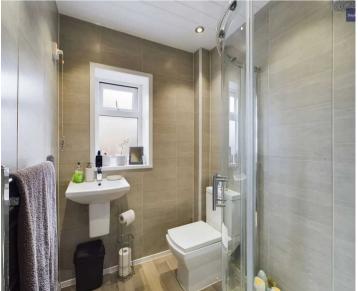

#### **Shower Room**

Fitted with a three-piece suite, comprising shower enclosure, wash hand basin and low flush WC, heated towel rail, PVC panelled walls and UPVC double opaque glazed window to the side elevation.