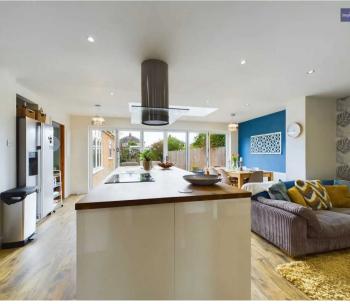

## Family Living / Dining Kitchen

Feature Open Plan living/dining/family kitchen fitted with a matching range of modern base and eye level units with round edge worktops and single drainer sink with mixer tap. Built-in electric oven and additional built-in oven/microwave, integrated dishwasher, induction hob with extractor hood over which is set in the centre island unit with storage beneath. Space for American style Fridge freezer, wooden laminate flooring, radiators, feature lantern style ceiling window and aluminum double glazed bi-folding doors leading out to the rear garden.