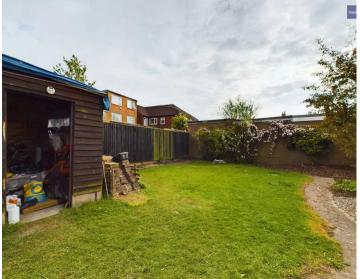

## **REAR GARDEN**

Enclosed west facing rear garden with paved patio area, lawn and gravelled area, panelled fencing.