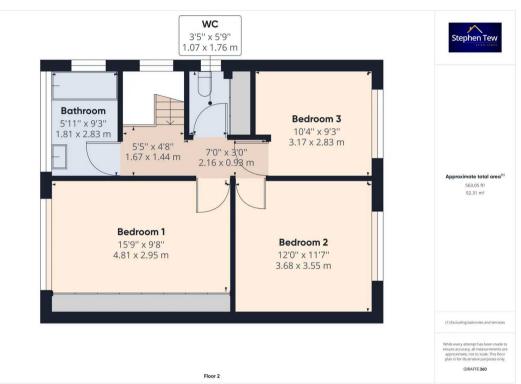

#### Landing

UPVC double glazed window to the side elevation, access to boarded loft with ladder and light.

#### Bedroom 1

Fitted with a range of wardrobes and having a UPVC double glazed window to the front elevation and radiator.

#### Bedroom 2

UPVC double glazed window to the rear elevation, radiator.

#### Bedroom 3

UPVC double glazed window to the rear elevation, radiator.

#### **Bathroom**

Fitted with a two-piece white suite, comprising whirlpool bath and pedestal wash hand basin, UPVC double opaque glazed window to the front and side elevation is respectively.

#### WC

Fitted with a low flush WC and built-in airing cupboard housing condensing boiler. UPVC double opaque glazed window to the side elevation.