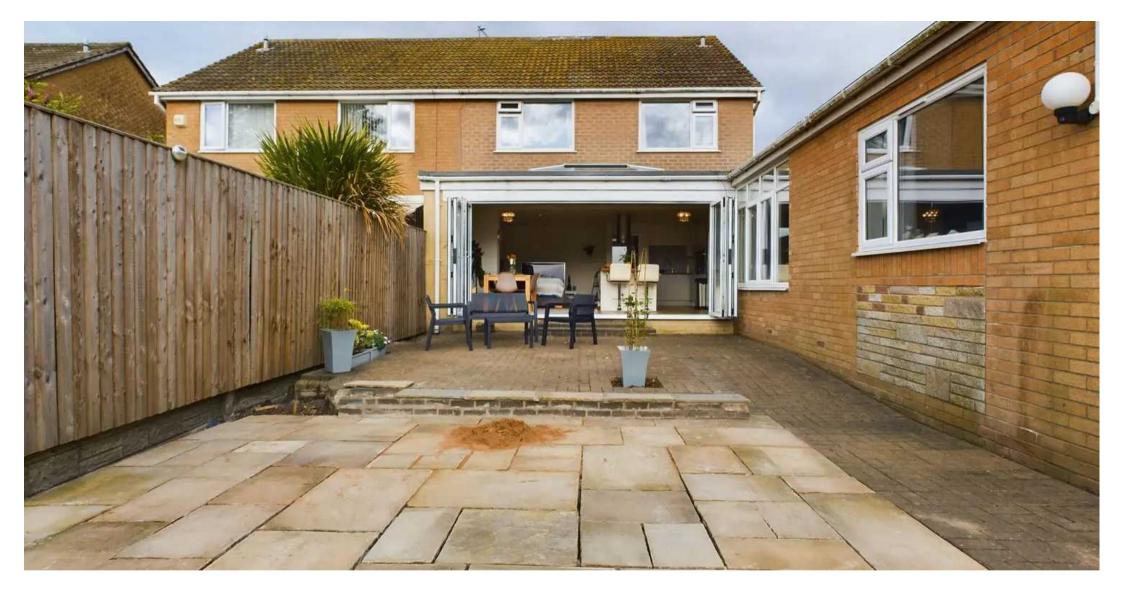

## Family Living / Dining Kitchen

Feature Open Plan living/dining/family kitchen fitted with a matching range of modern base and eye level units with round edge worktops and single drainer sink with mixer tap. Built-in electric oven and additional built-in oven/microwave, integrated dishwasher, induction hob with extractor hood over which is set in the centre island unit with storage beneath. Space for American style Fridge freezer, wooden laminate flooring, radiators, feature lantern style ceiling window and aluminum double glazed bi-folding doors leading out to the rear garden.

## **REAR GARDEN**

Enclosed west facing rear garden with paved patio area, lawn and gravelled area, panelled fencing.