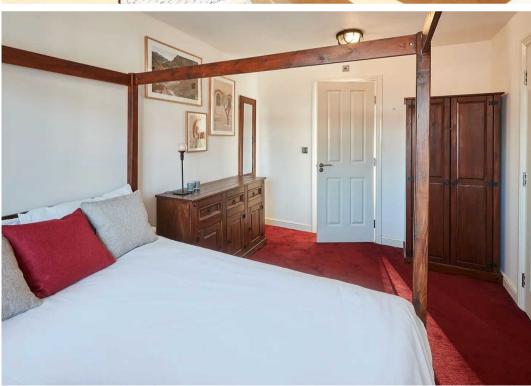

Each bedroom has thumb turn locks fitted, are spacious and welcoming, with high-quality American carpets and privacy control on the full-length master bed window. The master bedroom also benefits from an ensuite bathroom, with the two additional bedrooms sharing a family bathroom, both of which have been finished to the highest standard. Moving outside, the weather-proof garden sitting area, with its Porcelanosa floor, is a real bonus, offering a great space to entertain friends and family. The front storage shed has been integrated into the original house design, while the metal side gate has been upgraded for added security along with a Ring pro 2 front doorbell being installed.