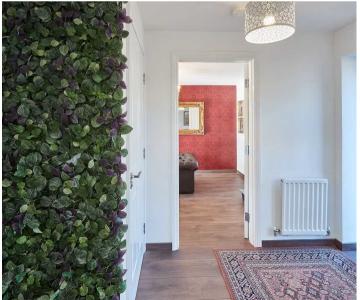

Coventry, Coventry

The Richmond's kitchen is a chef's dream, with integrated SMEG appliances, including a dishwasher, hob, cooker, double ovens, and fridge-freezer. There's also a matching Samsung washing machine. The living room features a stunning feature wall with an ornate mirror and matching photo frames, and the hallway boasts a striking feature living wall.