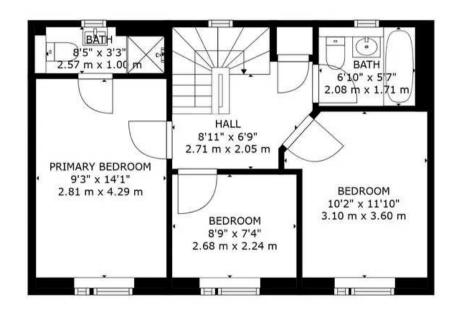

be easily converted further to create an entirely separate living area with the addition of floor and wall insulation. stairs, and roof beam. The owner has indicated that works can be completed for a further cost.



Coventry, Coventry

Other key advantages of this property include its location at the end of a culde-sac, in a quiet and peaceful neighbourhood. The south-facing garden is bright and filled with natural light, and with four car parking spaces, you'll never have to worry about finding a spot for your vehicles. The LABC warranty is valid until 2027, providing peace of mind for years to come. Overall, this stunning 3-bedroom detached house has been lovingly refurbished to an incredibly high standard, offering luxury living in a tranquil and convenient location.



















FLOOR 1 FLOOR 2



# RDR Dassaur estate agents

Unit 2 Nelson Dale Wharf Street, Warwick - CV34 5LB

01926268989

Admin@RDRDassaur.co.uk

rdrdassaur.co.uk/