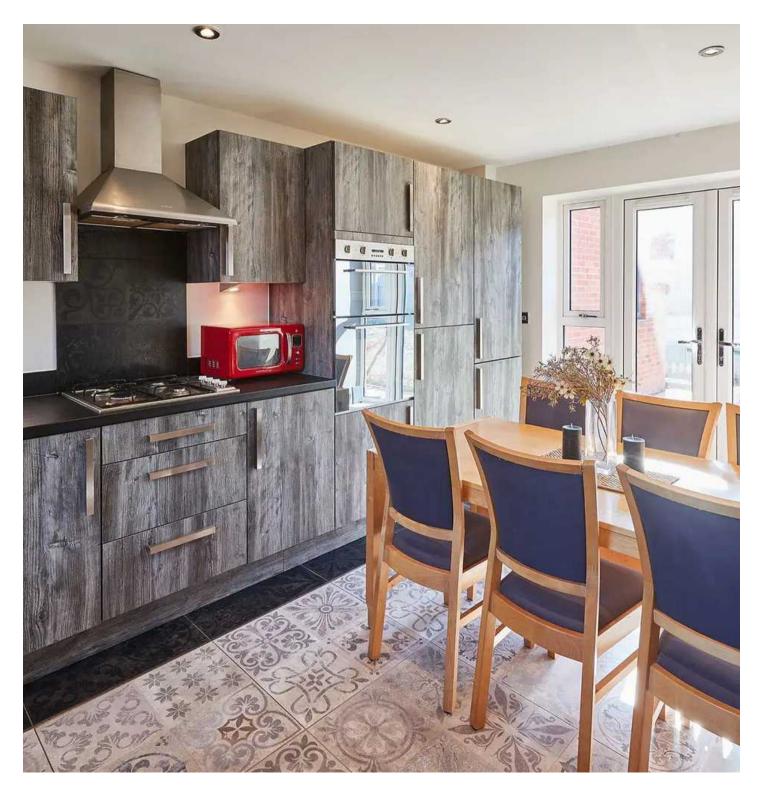

Coventry, Coventry

The Richmond's kitchen is a chef's dream, with integrated SMEG appliances, including a dishwasher, hob, cooker, double ovens, and fridge-freezer. There's also a matching Samsung washing machine. The living room features a stunning feature wall with an ornate mirror and matching photo frames, and the hallway boasts a striking feature living wall.