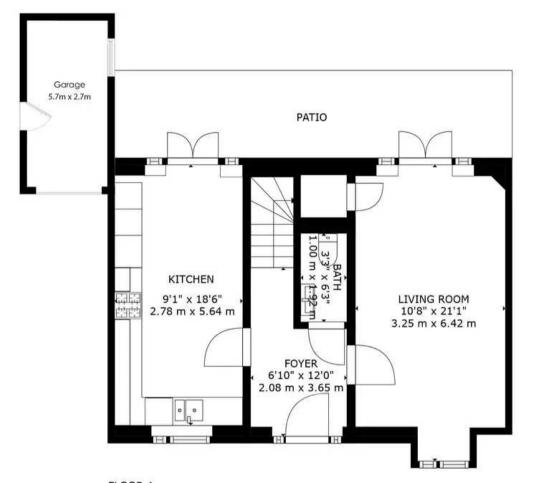

an be easily converted further to create an entirely separate living area with the addition of floor and wall insulation. stairs, and roof beam. The owner has indicated that works can be completed for a further cost.



Coventry, Coventry

Other key advantages of this property include its location at the end of a culde-sac, in a quiet and peaceful neighbourhood. The south-facing garden is bright and filled with natural light, and with four car parking spaces, you'll never have to worry about finding a spot for your vehicles. The LABC warranty is valid until 2027, providing peace of mind for years to come. Overall, this stunning 3-bedroom detached house has been lovingly refurbished to an incredibly high standard, offering luxury living in a tranquil and convenient location.



















FLOOR 1 FLOOR 2



# RDR Dassaur estate agents

Unit 2 Nelson Dale Wharf Street, Warwick - CV34 5LB

01926268989

Admin@RDRDassaur.co.uk

rdrdassaur.co.uk/