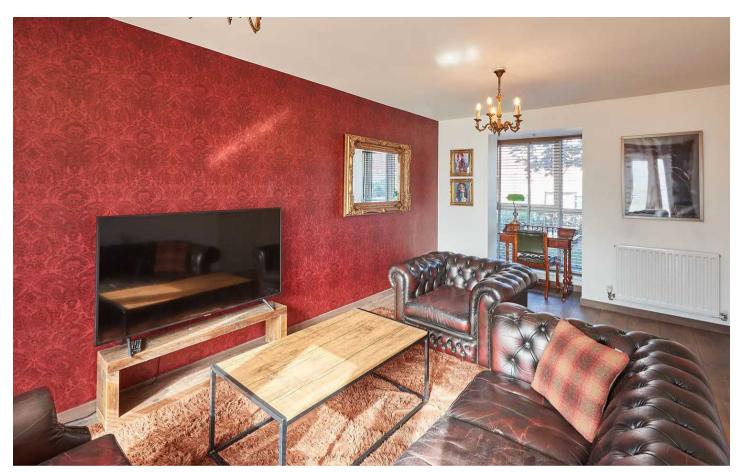

Coventry, Coventry

The Richmond's kitchen is a chef's dream, with integrated SMEG appliances, including a dishwasher, hob, cooker, double ovens, and fridge-freezer. There's also a matching Samsung washing machine. The living room features a stunning feature wall with an ornate mirror and matching photo frames, and the hallway boasts a striking feature living wall.