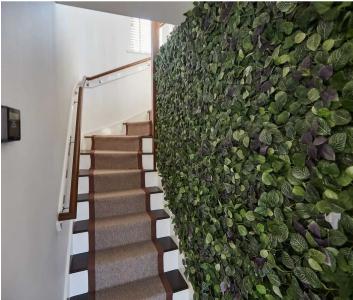

Coventry, Coventry

The Richmond's kitchen is a chef's dream, with integrated SMEG appliances, including a dishwasher, hob, cooker, double ovens, and fridge-freezer. There's also a matching Samsung washing machine. The living room features a stunning feature wall with an ornate mirror and matching photo frames, and the hallway boasts a striking feature living wall.