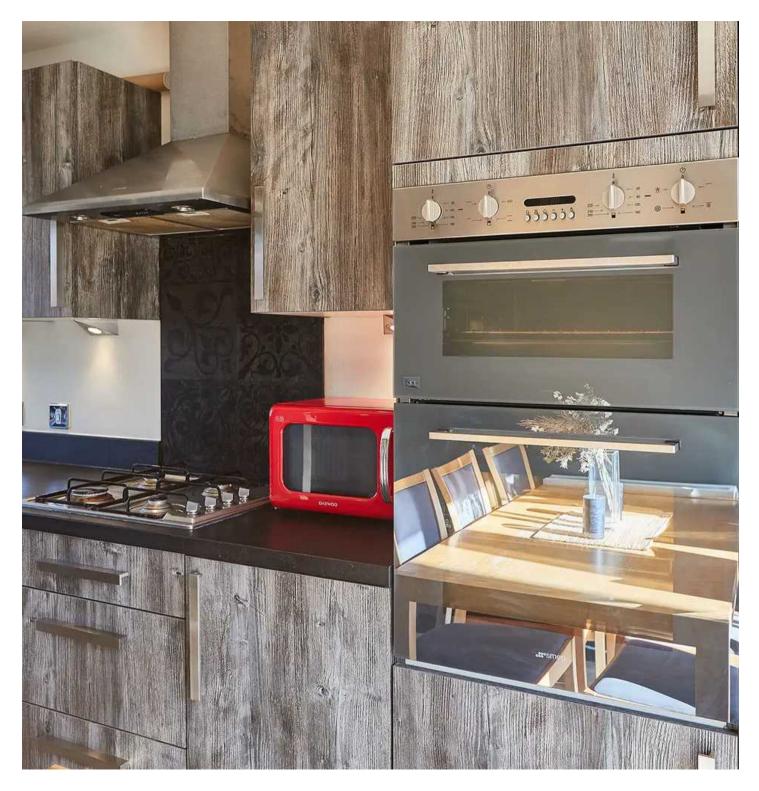

Coventry, Coventry

The Richmond's kitchen is a chef's dream, with integrated SMEG appliances, including a dishwasher, hob, cooker, double ovens, and fridge-freezer. There's also a matching Samsung washing machine. The living room features a stunning feature wall with an ornate mirror and matching photo frames, and the hallway boasts a striking feature living wall.