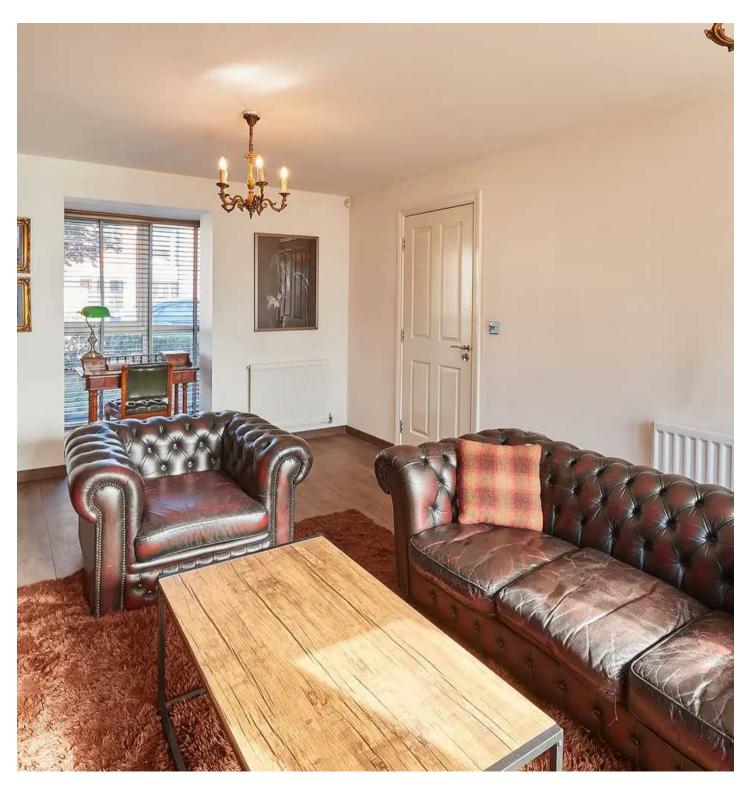

Coventry, Coventry

As you step into the grand hallway of this stunning 3-bedroom detached house, you're immediately struck by the luxurious upgrades that have been made throughout the property. The Porcelanosa floors are a particular highlight, with a top-of-the-range kitchen floor, living room laminate, hallway, and landing laminate all finished to perfection. Matching colour coded skirting boards add a seamless finish to each room, creating a sense of cohesion and flow. In addition, the stairs are stained to match flooring and handrails along with bespoke herringbone runner. The real wood, floor-matching American blinds throughout the property are an elegant addition and come with a 6-year warranty. Rococo chandeliers adorn the ceilings, adding a touch of glamour to the living spaces, and each bathroom features concealed douches, while Porcelanosa tiles, sinks, toilets, and baths complete the luxurious feel.

Coventry, Coventry

The Richmond's kitchen is a chef's dream, with integrated SMEG appliances, including a dishwasher, hob, cooker, double ovens, and fridge-freezer. There's also a matching Samsung washing machine. The living room features a stunning feature wall with an ornate mirror and matching photo frames, and the hallway boasts a striking feature living wall.