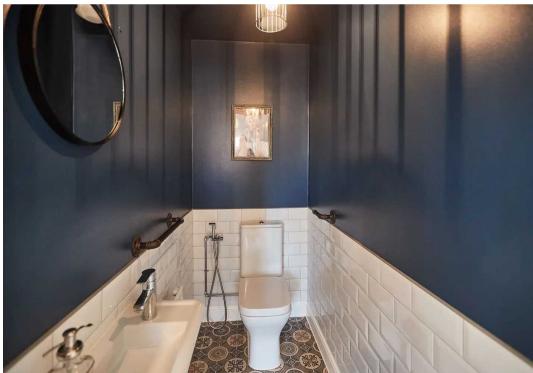

Coventry, Coventry

As you step into the grand hallway of this stunning 3-bedroom detached house, you're immediately struck by the luxurious upgrades that have been made throughout the property. The Porcelanosa floors are a particular highlight, with a top-of-the-range kitchen floor, living room laminate, hallway, and landing laminate all finished to perfection. Matching colour coded skirting boards add a seamless finish to each room, creating a sense of cohesion and flow. In addition, the stairs are stained to match flooring and handrails along with bespoke herringbone runner. The real wood, floor-matching American blinds throughout the property are an elegant addition and come with a 6-year warranty. Rococo chandeliers adorn the ceilings, adding a touch of glamour to the living spaces, and each bathroom features concealed douches, while Porcelanosa tiles, sinks, toilets, and baths complete the luxurious feel.