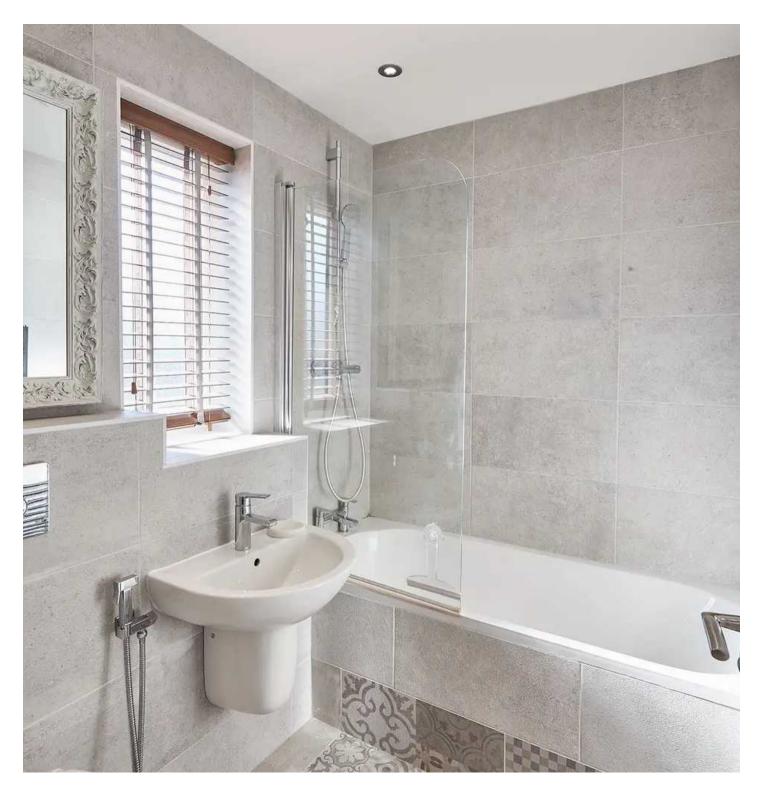

Coventry, Coventry

As you step into the grand hallway of this stunning 3-bedroom detached house, you're immediately struck by the luxurious upgrades that have been made throughout the property. The Porcelanosa floors are a particular highlight, with a top-of-the-range kitchen floor, living room laminate, hallway, and landing laminate all finished to perfection. Matching colour coded skirting boards add a seamless finish to each room, creating a sense of cohesion and flow. In addition, the stairs are stained to match flooring and handrails along with bespoke herringbone runner. The real wood, floor-matching American blinds throughout the property are an elegant addition and come with a 6-year warranty. Rococo chandeliers adorn the ceilings, adding a touch of glamour to the living spaces, and each bathroom features concealed douches, while Porcelanosa tiles, sinks, toilets, and baths complete the luxurious feel.

Each bedroom has thumb turn locks fitted, are spacious and welcoming, with high-quality American carpets and privacy control on the full-length master bed window. The master bedroom also benefits from an ensuite bathroom, with the two additional bedrooms sharing a family bathroom, both of which have been finished to the highest standard. Moving outside, the weather-proof garden sitting area, with its Porcelanosa floor, is a real bonus, offering a great space to entertain friends and family. The front storage shed has been integrated into the original house design, while the metal side gate has been upgraded for added security along with a Ring pro 2 front doorbell being installed.