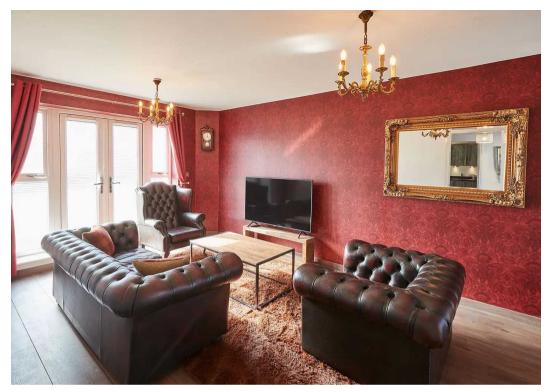

Coventry, Coventry

The Richmond's kitchen is a chef's dream, with integrated SMEG appliances, including a dishwasher, hob, cooker, double ovens, and fridge-freezer. There's also a matching Samsung washing machine. The living room features a stunning feature wall with an ornate mirror and matching photo frames, and the hallway boasts a striking feature living wall.