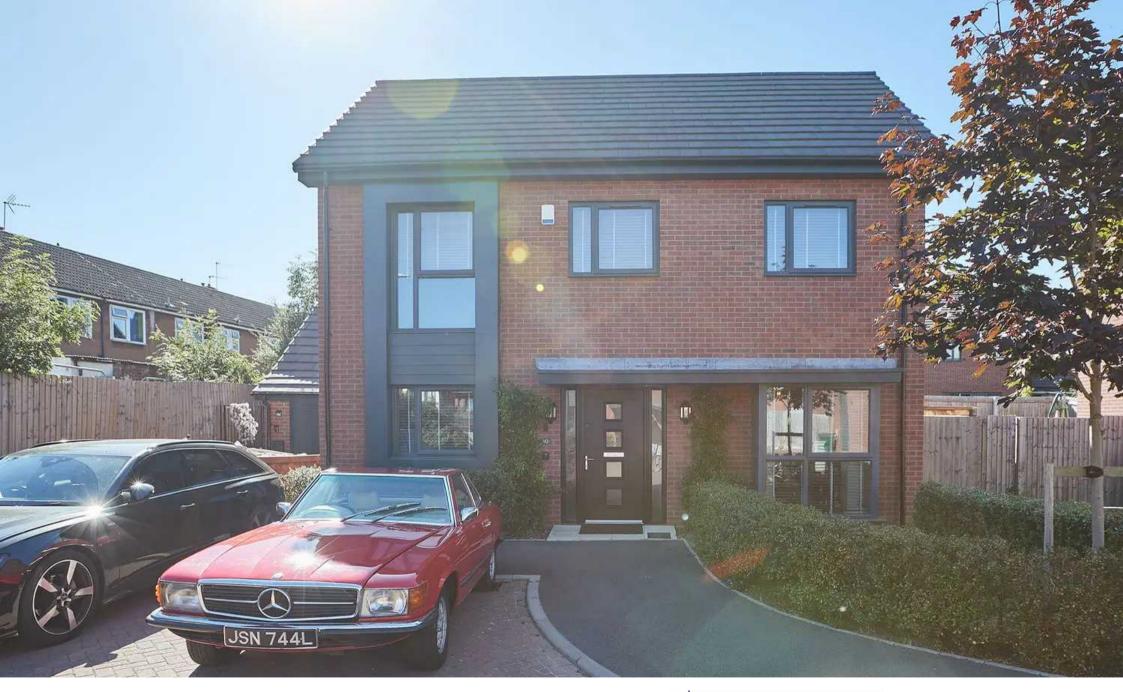

Coventry, Coventry

Luxurious 3-bed detached house with Porcelanosa floors, opulent bathrooms, Dream kitchen and weather-proof garden. Separate annex, ample parking, peaceful cul-de-sac location. LABC warranty till 2027. Tranquil luxury living.

Council Tax band: E

Tenure: Freehold

- NO Chain
- End of cul-de-sac.
- Great extension potential.
- South facing garden.
- Quiet neighbourhood.
- 4 car parking spaces.
- On road parking available.
- LABC warranty until 2027.
- Superior luxury upgrades with designer kitchen, bathrooms and flooring.

Coventry, Coventry

Other key advantages of this property include its location at the end of a culde-sac, in a quiet and peaceful neighbourhood. The south-facing garden is bright and filled with natural light, and with four car parking spaces, you'll never have to worry about finding a spot for your vehicles. The LABC warranty is valid until 2027, providing peace of mind for years to come. Overall, this stunning 3-bedroom detached house has been lovingly refurbished to an incredibly high standard, offering luxury living in a tranquil and convenient location.