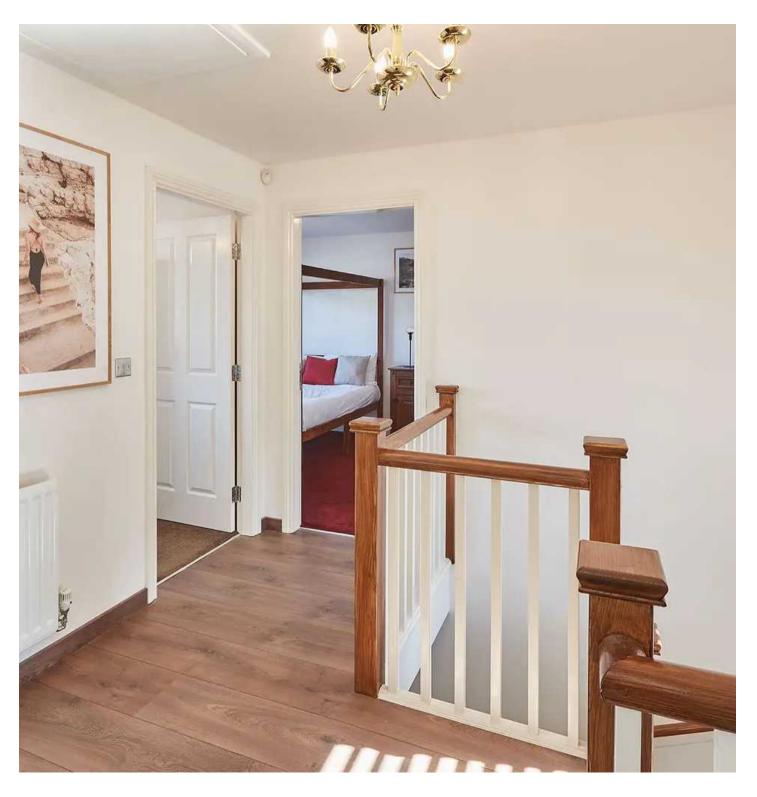

Coventry, Coventry

As you step into the grand hallway of this stunning 3-bedroom detached house, you're immediately struck by the luxurious upgrades that have been made throughout the property. The Porcelanosa floors are a particular highlight, with a top-of-the-range kitchen floor, living room laminate, hallway, and landing laminate all finished to perfection. Matching colour coded skirting boards add a seamless finish to each room, creating a sense of cohesion and flow. In addition, the stairs are stained to match flooring and handrails along with bespoke herringbone runner. The real wood, floor-matching American blinds throughout the property are an elegant addition and come with a 6-year warranty. Rococo chandeliers adorn the ceilings, adding a touch of glamour to the living spaces, and each bathroom features concealed douches, while Porcelanosa tiles, sinks, toilets, and baths complete the luxurious feel.