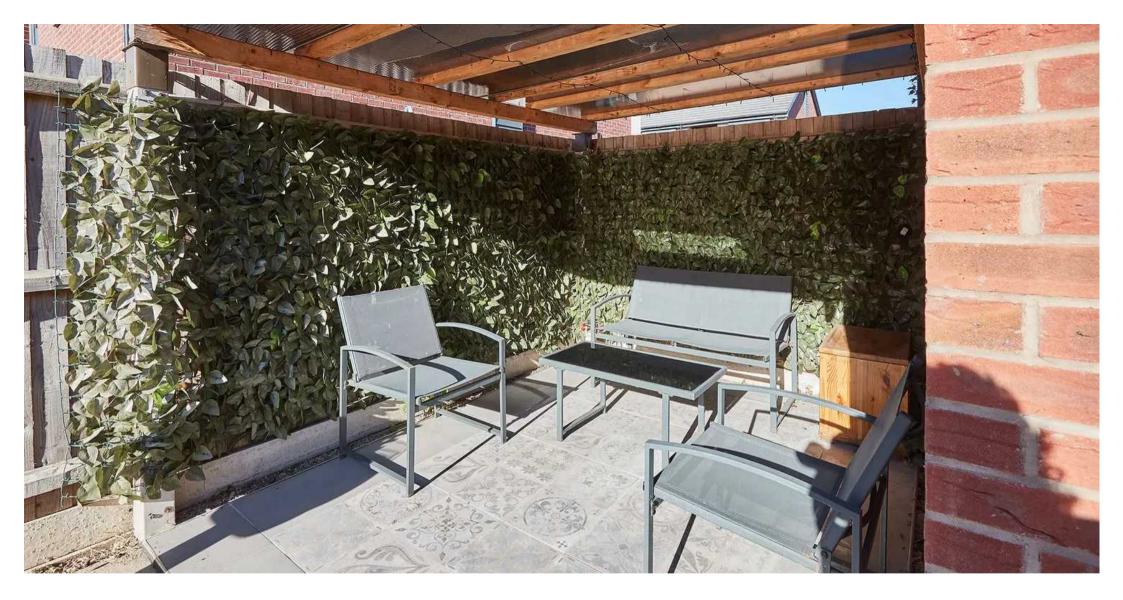

Each bedroom has thumb turn locks fitted, are spacious and welcoming, with high-quality American carpets and privacy control on the full-length master bed window. The master bedroom also benefits from an ensuite bathroom, with the two additional bedrooms sharing a family bathroom, both of which have been finished to the highest standard. Moving outside, the weather-proof garden sitting area, with its Porcelanosa floor, is a real bonus, offering a great space to entertain friends and family. The front storage shed has been integrated into the original house design, while the metal side gate has been upgraded for added security along with a Ring pro 2 front doorbell being installed.