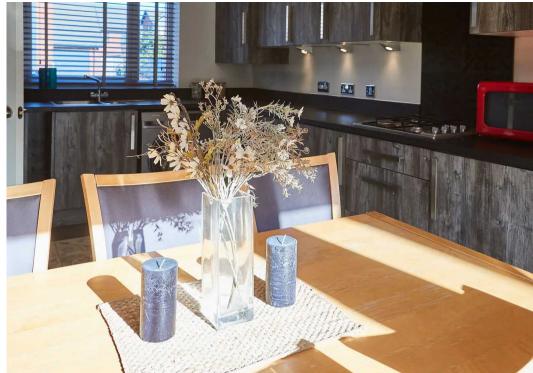

Coventry, Coventry

The Richmond's kitchen is a chef's dream, with integrated SMEG appliances, including a dishwasher, hob, cooker, double ovens, and fridge-freezer. There's also a matching Samsung washing machine. The living room features a stunning feature wall with an ornate mirror and matching photo frames, and the hallway boasts a striking feature living wall.