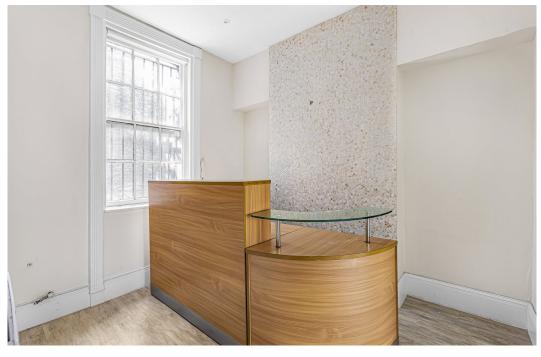

## Description

The office is situated between City Road and Goswell Road close to Angel and just to the north of Old Street and the 'Tech City Hub'. The area offers a wealth of amenities including great cafes and restaurants, set in a historical village style environment with excellent transport links.

Clients can take advantage of a variety of business services from this conveniently placed office space. Benefits include meeting rooms, kitchen facilities and 24/7 building access.

# Key points

- Ground floor office 928 square feet
- Suitable for a number of uses, offices, medical, showroom
- Period building

- Air conditioning
- Close to Angel Station