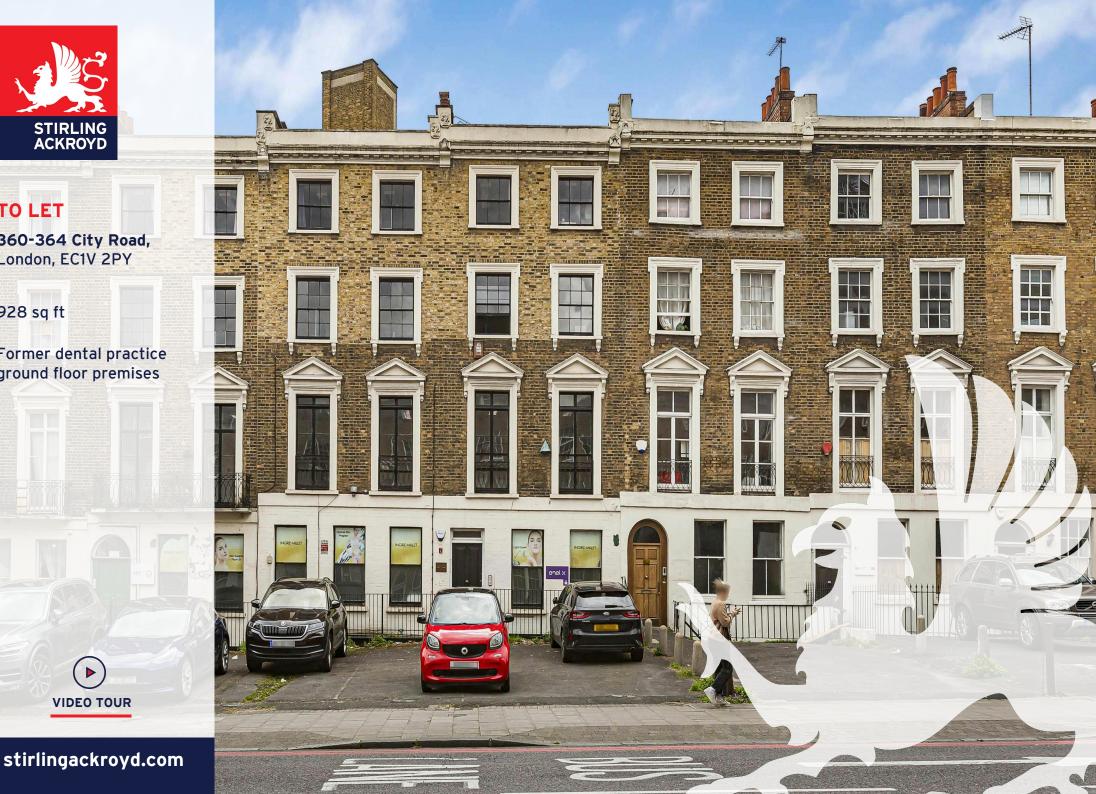

TO LET 360-364 City Road, London, EC1V 2PY

928 sq ft

Former dental practice ground floor premises

 $(\mathbf{b})$ 

**VIDEO TOUR** 

## Description

The office is situated between City Road and Goswell Road close to Angel and just to the north of Old Street and the 'Tech City Hub'. The area offers a wealth of amenities including great cafes and restaurants, set in a historical village style environment with excellent transport links.

# Location

The property is located towards the north-west end of City Road in Clerkenwell / Angel Islington. The property benefits from the excellent transport links, being situated approx 600 metres from Angel Station and with regular bus routes servicing the road towards Angel and Central London.

# Key points

- Ground floor office 928 square feet
- Suitable for a number of uses, offices, medical, showroom
- Period building

- Air conditioning
- Close to Angel Station