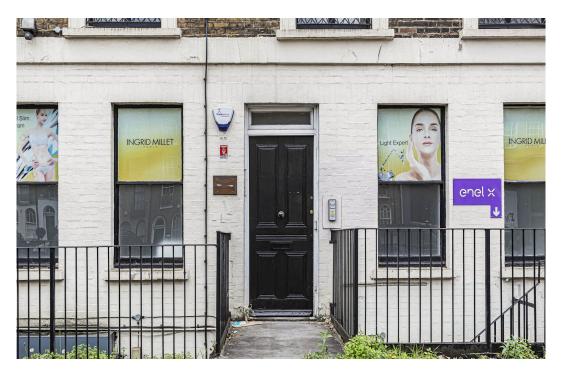

TO LET 360-364 City Road, London, EC1V 2PY

928 sq ft

Former dental practice ground floor premises

 $(\mathbf{b})$ 

**VIDEO TOUR** 

# Key points

- Ground floor office 928 square feet
- Suitable for a number of uses, offices, medical, showroom
- Period building

- Air conditioning
- Close to Angel Station