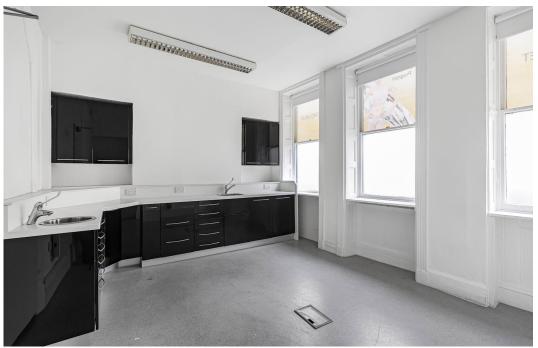

Clients can take advantage of a variety of business services from this conveniently placed office space. Benefits include meeting rooms, kitchen facilities and 24/7 building access.

# Key points

- Ground floor office 928 square feet
- Suitable for a number of uses, offices, medical, showroom
- Period building

- Air conditioning
- Close to Angel Station