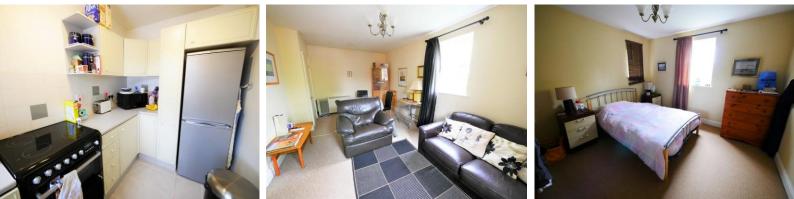

#### LOUNGE/DINER

17' 10" x 10' 4" (5.44m x 3.15m) Carpeted flooring, electric storage heater, window to side aspect, door to kitchen.

#### **KITCHEN**

10' 4" x 6' 2" (3.15m x 1.88m) Matching eye level and base units with roll edge work top, electric cooker, stainless steel sink unit with hot & cold mixer tap, plumbing for washing machine, space for fridge/freezer, tiled flooring, electric convector heater, window to rear aspect.

#### BEDROOM

12' 2" x 11' 2" (3.71m x 3.4m) Carpeted flooring, windows to side and rear aspect, electric storage heater.