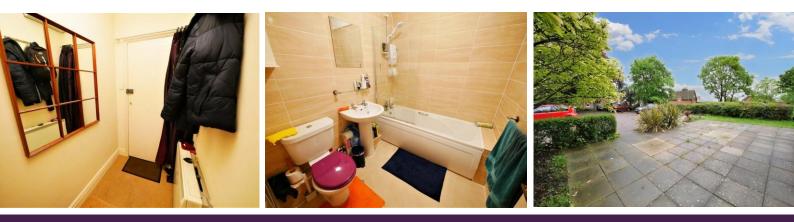

#### **COMMUNAL ENTRANCE HALL**

Carpeted staircase leading front door.

#### **BATHROOM**

6' 11" x 5' 11" (2.11m x 1.8m) Comprising low level WC, wash hand basin and bath with electric shower over, floor to ceiling tiled walls, tiled flooring, extractor fan, electric convector heater.

#### OUTSIDE

Allocated parking for 1 car, visitors parking.