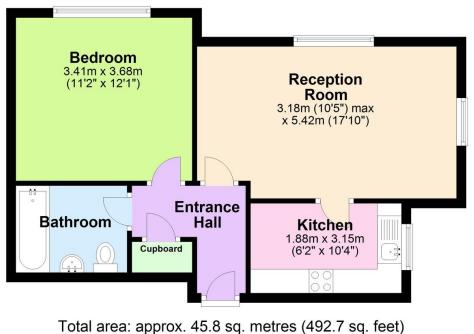

#### **ENTRANCE HALL**

Carpeted flooring, entry phone, electric storage heater, door to lounge/dining, bedroom and bathroom.

#### LOUNGE/DINER

17' 10" x 10' 4" (5.44m x 3.15m) Carpeted flooring, electric storage heater, window to side aspect, door to kitchen.

#### **KITCHEN**

10' 4" x 6' 2" (3.15m x 1.88m) Matching eye level and base units with roll edge work top, electric cooker, stainless steel sink unit with hot & cold mixer tap, plumbing for washing machine, space for fridge/freezer, tiled flooring, electric convector heater, window to rear aspect.

#### BEDROOM

12' 2" x 11' 2" (3.71m x 3.4m) Carpeted flooring, windows to side and rear aspect, electric storage heater.

### **Ground Floor**

Approx. 45.8 sq. metres (492.7 sq. feet)

Expertly Prepared By david-mortimer.com - Not To Scale - For Identification Purposes Only Plan produced using PlanUp.

#### **BATHROOM**

6' 11" x 5' 11" (2.11m x 1.8m) Comprising low level WC, wash hand basin and bath with electric shower over, floor to ceiling tiled walls, tiled flooring, extractor fan, electric convector heater.