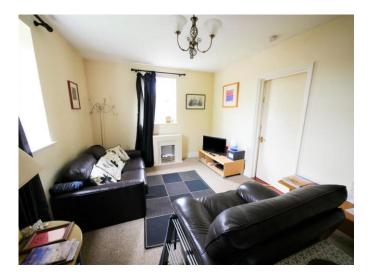

#### LOUNGE/DINER

17' 10" x 10' 4" (5.44m x 3.15m) Carpeted flooring, electric storage heater, window to side aspect, door to kitchen.