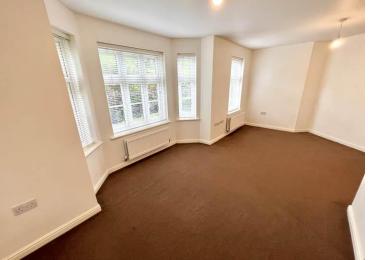

## Open Plan Lounge/Diner

19' 0" max x 12' 5" max (5.8m max x 3.8m max) With a UPVC double glazed bay window, further UPVC double glazed window, two wall mounted radiators, two ceiling light points and opening into