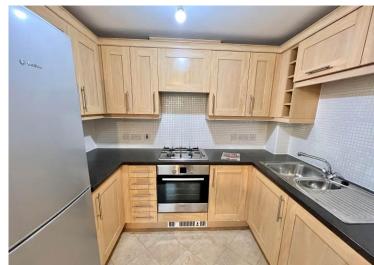

## Fitted Kitchen

8' 6" x 5' 10" (2.6m x 1.8m) Being fitted with a range of wall, base and drawer units with a work surface over incorporating a 1 1/2 bowl sink and drainer unit with mixer tap over, further incorporating a 4 ring gas hob with extractor hood over and oven below. Integrated washing machine, tiling to splash back areas and ceiling light point