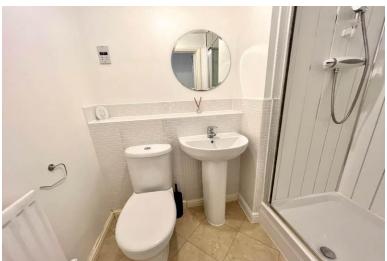

## **En-Suite Shower Room**

Being fitted with a white suite comprising of a shower enclosure, pedestal wash hand basin and a low flush W.C.
Radiator, tiling to splash prone areas ceiling light point

### **Bathroom**

6' 2" x 4' 11" (1.9m x 1.5m) Being fitted with a white suite comprising of a panelled bath, pedestal wash hand basin and a low flush W.C. Radiator, wood effect flooring, tiling to splash prone areas, ceiling light point and an obscure UPVC double glazed window