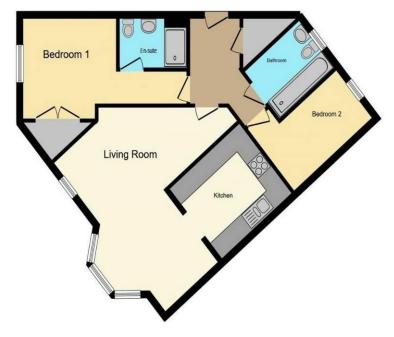

## Open Plan Lounge/Diner

19' 0" max x 12' 5" max (5.8m max x 3.8m max) With a UPVC double glazed bay window, further UPVC double glazed window, two wall mounted radiators, two ceiling light points and opening into

## Fitted Kitchen

8' 6" x 5' 10" (2.6m x 1.8m) Being fitted with a range of wall, base and drawer units with a work surface over incorporating a 1 1/2 bowl sink and drainer unit with mixer tap over, further incorporating a 4 ring gas hob with extractor hood over and oven below. Integrated washing machine, tiling to splash back areas and ceiling light point

## **Bedroom One**

15' 8" max x 9' 2" max (4.8m max x 2.8m max) With a UPVC double glazed window, fitted wardrobe, radiator, two ceiling light points and door to

## **En-Suite Shower Room**

Being fitted with a white suite comprising of a shower enclosure, pedestal wash hand basin and a low flush W.C.
Radiator, tiling to splash prone areas ceiling light point

### **Bedroom Two**

10' 5" x 5' 10" (3.2m x 1.8m) With a UPVC double glazed window, radiator and ceiling light point

### **Bathroom**

6' 2" x 4' 11" (1.9m x 1.5m) Being fitted with a white suite comprising of a panelled bath, pedestal wash hand basin and a low flush W.C. Radiator, wood effect flooring, tiling to splash prone areas, ceiling light point and an obscure UPVC double glazed window