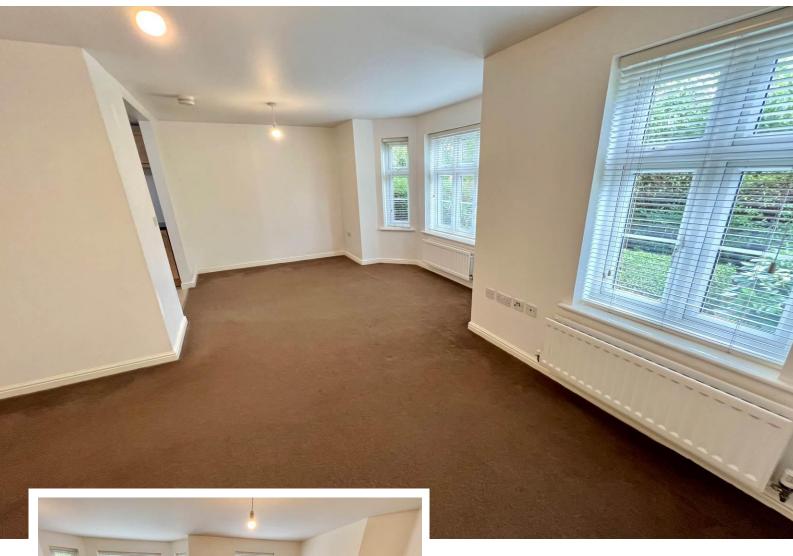

## Open Plan Lounge/Diner

19' 0" max x 12' 5" max (5.8m max x 3.8m max) With a UPVC double glazed bay window, further UPVC double glazed window, two wall mounted radiators, two ceiling light points and opening into