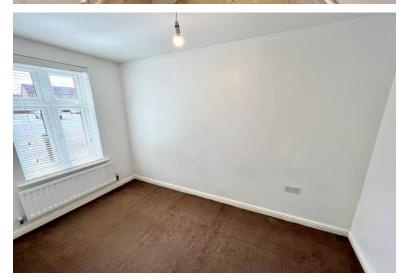

### **Bedroom Two**

10' 5" x 5' 10" (3.2m x 1.8m) With a UPVC double glazed window, radiator and ceiling light point