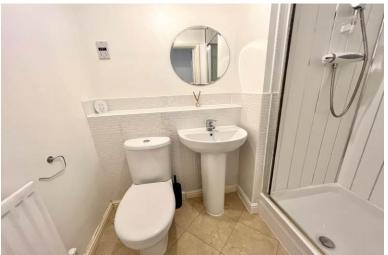

### **Bathroom**

6' 2" x 4' 11" (1.9m x 1.5m) Being fitted with a white suite comprising of a panelled bath, pedestal wash hand basin and a low flush W.C. Radiator, wood effect flooring, tiling to splash prone areas, ceiling light point and an obscure UPVC double glazed window