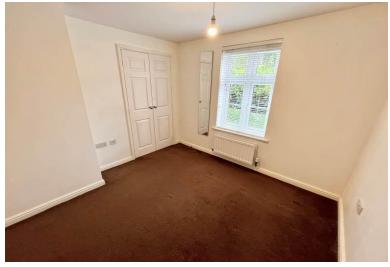

## **Bedroom One**

15' 8" max x 9' 2" max (4.8m max x 2.8m max) With a UPVC double glazed window, fitted wardrobe, radiator, two ceiling light points and door to

### **Bedroom Two**

10' 5" x 5' 10" (3.2m x 1.8m) With a UPVC double glazed window, radiator and ceiling light point