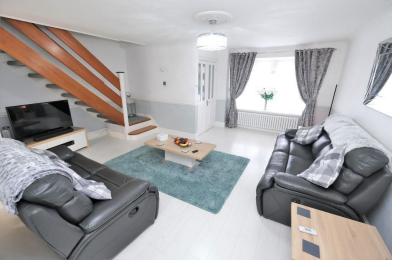

#### LOUNGE

 $17' 04" \times 16' 11"$  (5.28m x 5.16m) (measured at maximum) Double glazed window to front, laminate flooring, two radiators.