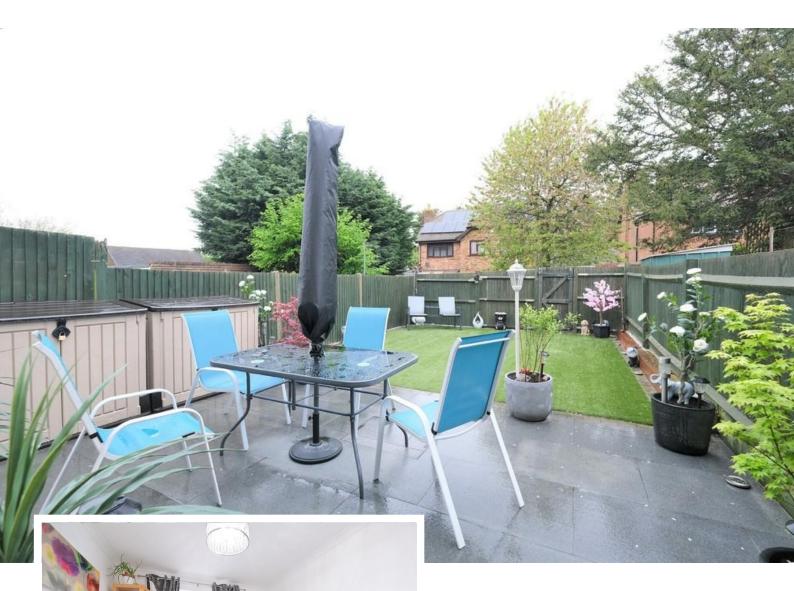

#### GARDEN

32' 0" x 18' 0" (9.75m x 5.49m) Landscaped, patio area, artificial lawn, rear access.