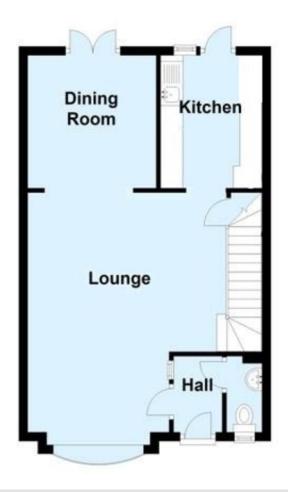

## Ground Floor

#### LOUNGE

 $17' 04" \times 16' 11"$  (5.28m x 5.16m) (measured at maximum) Double glazed window to front, laminate flooring, two radiators.

#### **KITCHEN**

9' 10" x 7' 06" (3m x 2.29m) Range of matching wall and base units with worktops over, sink and drainer, integrated gas hob with extractor over, integrated oven, integrated washing machine space for fridge/freezer, space for dryer, double glazed door to rear, wood effect flooring.

#### DINING ROOM

9' 11" x 8' 10" (3.02m x 2.69m) Double glazed French doors to rear, laminate flooring, radiator.

#### **ENTRANCE HALL**

Composite door to front, laminate flooring.

#### **CLO AKROOM**

Low level WC, wash hand basin, opaque double glazed window to front, part tiled walls, vinyl flooring.