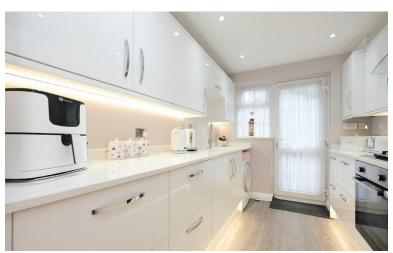

#### **KITCHEN**

9' 10" x 7' 06" (3m x 2.29m) Range of matching wall and base units with worktops over, sink and drainer, integrated gas hob with extractor over, integrated oven, integrated washing machine space for fridge/freezer, space for dryer, double glazed door to rear, wood effect flooring.