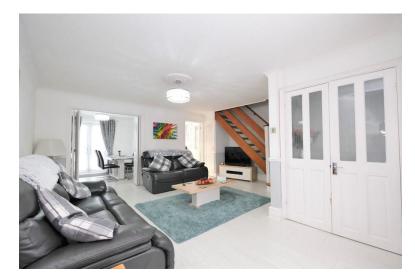

#### LOUNGE

 $17' 04" \times 16' 11"$  (5.28m x 5.16m) (measured at maximum) Double glazed window to front, laminate flooring, two radiators.

#### DINING ROOM

9' 11" x 8' 10" (3.02m x 2.69m) Double glazed French doors to rear, laminate flooring, radiator.