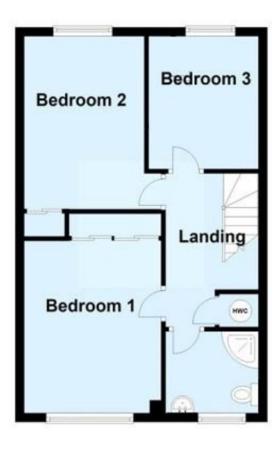

### First Floor

#### BEDROOM 1

12' 10" x 9' 09" (3.91m x 2.97m) Built in wardrobe, double glazed window to front, carpet, radiator.

#### BEDROOM 2

12' 07" x 8' 08" (3.84m x 2.64m) Built in wardrobe, double glazed window to rear, carpet, radiator.

#### BEDROOM 3

9' 04" x 7' 11" (2.84m x 2.41m) Double glazed window to rear, carpet, radiator.

#### SHOWER ROOM

Low level WC, wash hand basin in vanity unit, Aqualisa shower with Rainforest head and attachment, opaque double glazed window to front, tiled walls, vinyl flooring.