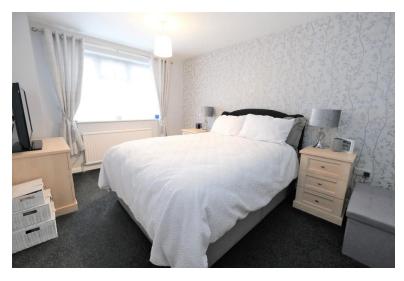

#### BEDROOM 1

12' 10" x 9' 09" (3.91m x 2.97m) Built in wardrobe, double glazed window to front, carpet, radiator.

#### BEDROOM 2

12' 07" x 8' 08" (3.84m x 2.64m) Built in wardrobe, double glazed window to rear, carpet, radiator.

#### BEDROOM 3

9' 04" x 7' 11" (2.84m x 2.41m) Double glazed window to rear, carpet, radiator.