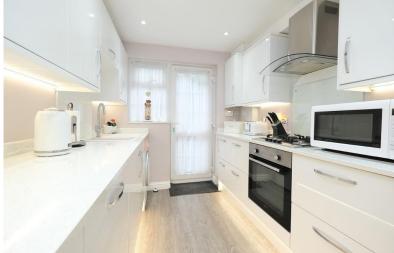

#### **KITCHEN**

9' 10" x 7' 06" (3m x 2.29m) Range of matching wall and base units with worktops over, sink and drainer, integrated gas hob with extractor over, integrated oven, integrated washing machine space for fridge/freezer, space for dryer, double glazed door to rear, wood effect flooring.