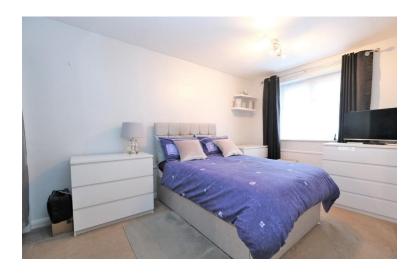

#### BEDROOM 1

12' 10" x 9' 09" (3.91m x 2.97m) Built in wardrobe, double glazed window to front, carpet, radiator.

#### BEDROOM 2

12' 07" x 8' 08" (3.84m x 2.64m) Built in wardrobe, double glazed window to rear, carpet, radiator.

#### BEDROOM 3

9' 04" x 7' 11" (2.84m x 2.41m) Double glazed window to rear, carpet, radiator.