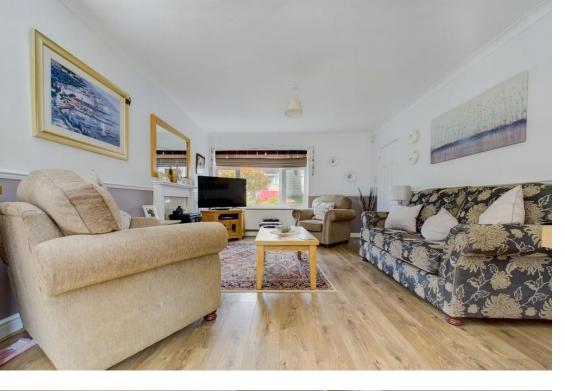

Inside the house is a large central hallway with staircase to first floor and doors leading off. There is a dual aspect living/dining room with fire surround providing the focal point with window to front and patio doors opening out to the rear gardens.