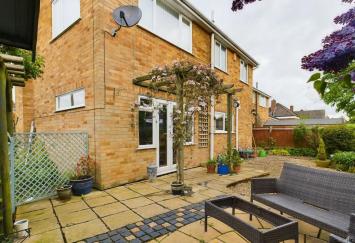

# **Chestnut Grove**

Etwall, Derby, DE65 6NG

Situated in the sought after village of Etwall, popular for its John Port catchment and excellent commuter links provided by the A38 and A50, is this 1970's home with large picture windows flooding the property with natural light, standing on a wonderful established corner plot with broad driveway providing ample off road parking and side and rear established gardens offering superb outdoor space.

Inside the house is a large central hallway with staircase to first floor and doors leading off. There is a dual aspect living/dining room with fire surround providing the focal point with window to front and patio doors opening out to the rear gardens.