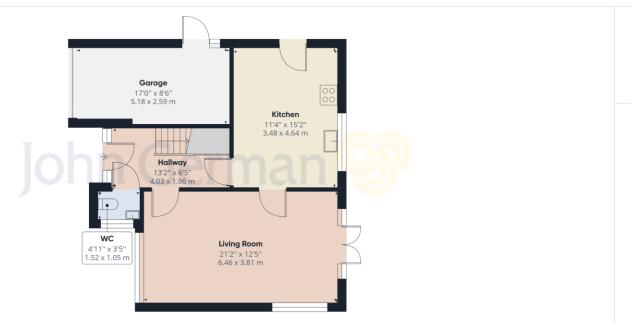

Inside the house is a large central hallway with staircase to first floor and doors leading off. There is a dual aspect living/dining room with fire surround providing the focal point with window to front and patio doors opening out to the rear gardens.

There is a good sized fitted kitchen equipped with a range of base and eye level units with work surfaces over, integrated oven, hob, extractor and space for appliances. A window frames views over the rear garden and a door leads out to the side.

Completing the ground floor accommodation is the guest WC with wash hand basin and WC.

To the first floor, the gallery landing with window to front, has doors leading off to four good size bedrooms. All bedrooms share a family bathroom comprising bath, pedestal wash hand basin and WC.

The property has the benefit of an integral garage with an up and over front entrance door.

Agents note: Probate has been applied for but not yet granted.

**Tenure:** Freehold (purchasers are advised to satisfy themselves as to the tenure via their legal representative).

### **Ground Floor**

Floor 1