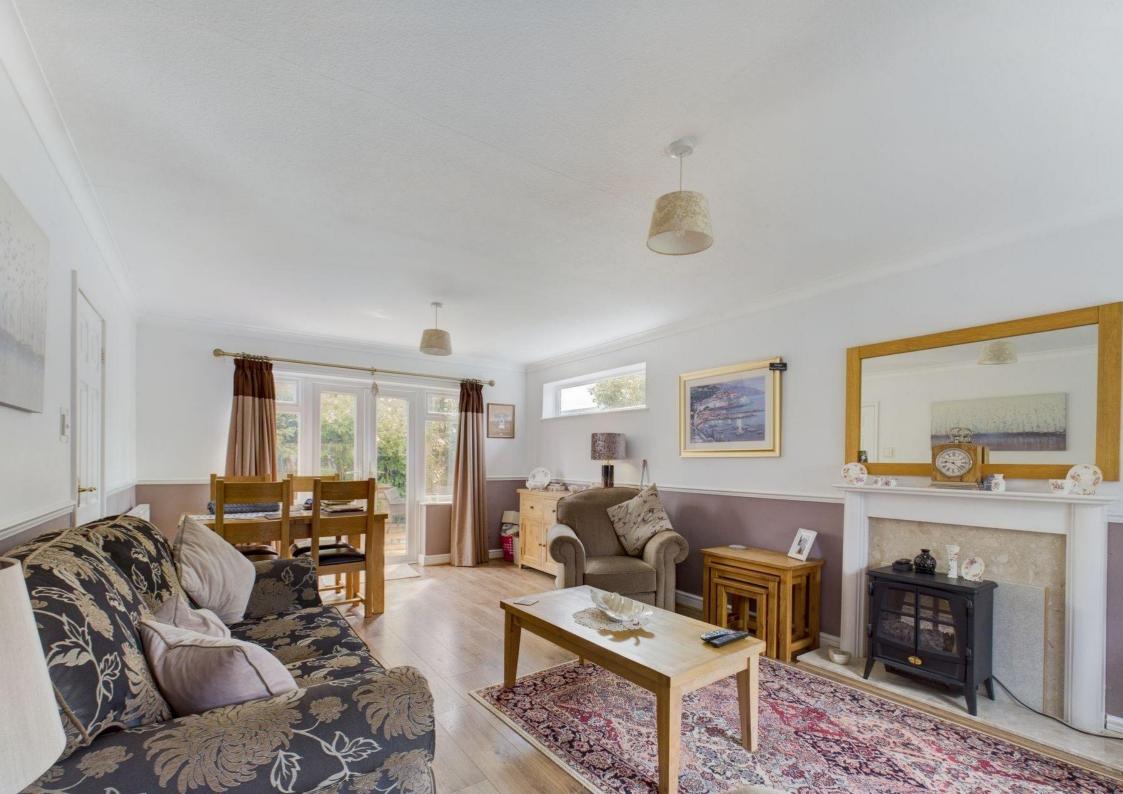

Inside the house is a large central hallway with staircase to first floor and doors leading off. There is a dual aspect living/dining room with fire surround providing the focal point with window to front and patio doors opening out to the rear gardens.