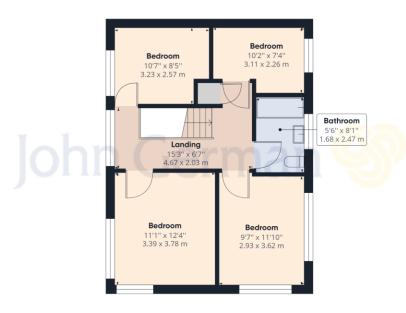

Completing the ground floor accommodation is the guest WC with wash hand basin and WC.

To the first floor, the gallery landing with window to front, has doors leading off to four good size bedrooms. All bedrooms share a family bathroom comprising bath, pedestal wash hand basin and WC.