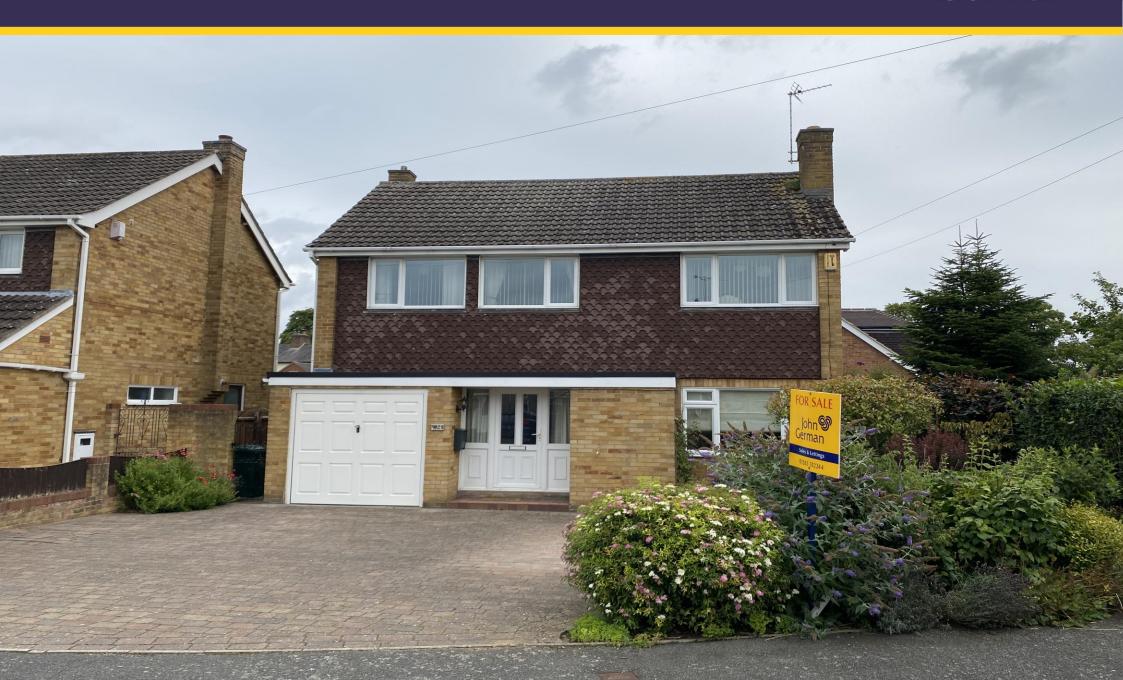

# **Chestnut Grove**

Etwall, Derby, DE65 6NG

Situated in the sought after village of Etwall, popular for its John Port catchment and excellent commuter links provided by the A38 and A50, is this 1970's home with large picture windows flooding the property with natural light, standing on a wonderful established corner plot with broad driveway providing ample off road parking and side and rear established gardens offering superb outdoor space.

The property has the benefit of an integral garage with an up and over front entrance door.

Agents note: Probate has been applied for but not yet granted.

**Tenure:** Freehold (purchasers are advised to satisfy themselves as to the tenure via their legal representative).