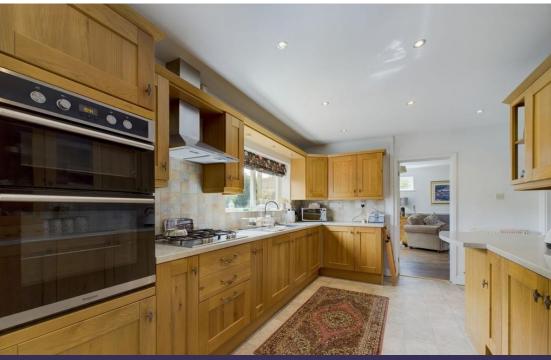

There is a good sized fitted kitchen equipped with a range of base and eye level units with work surfaces over, integrated oven, hob, extractor and space for appliances. A window frames views over the rear garden and a door leads out to the side.