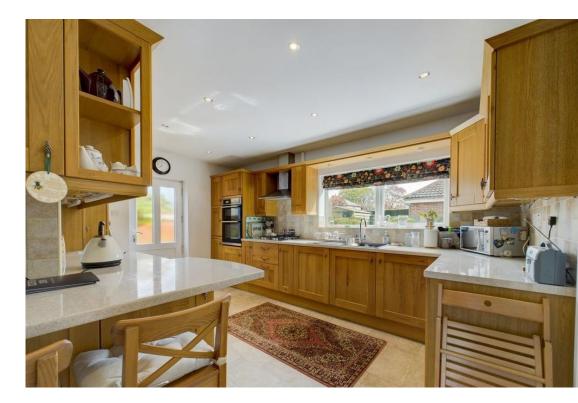

There is a good sized fitted kitchen equipped with a range of base and eye level units with work surfaces over, integrated oven, hob, extractor and space for appliances. A window frames views over the rear garden and a door leads out to the side.