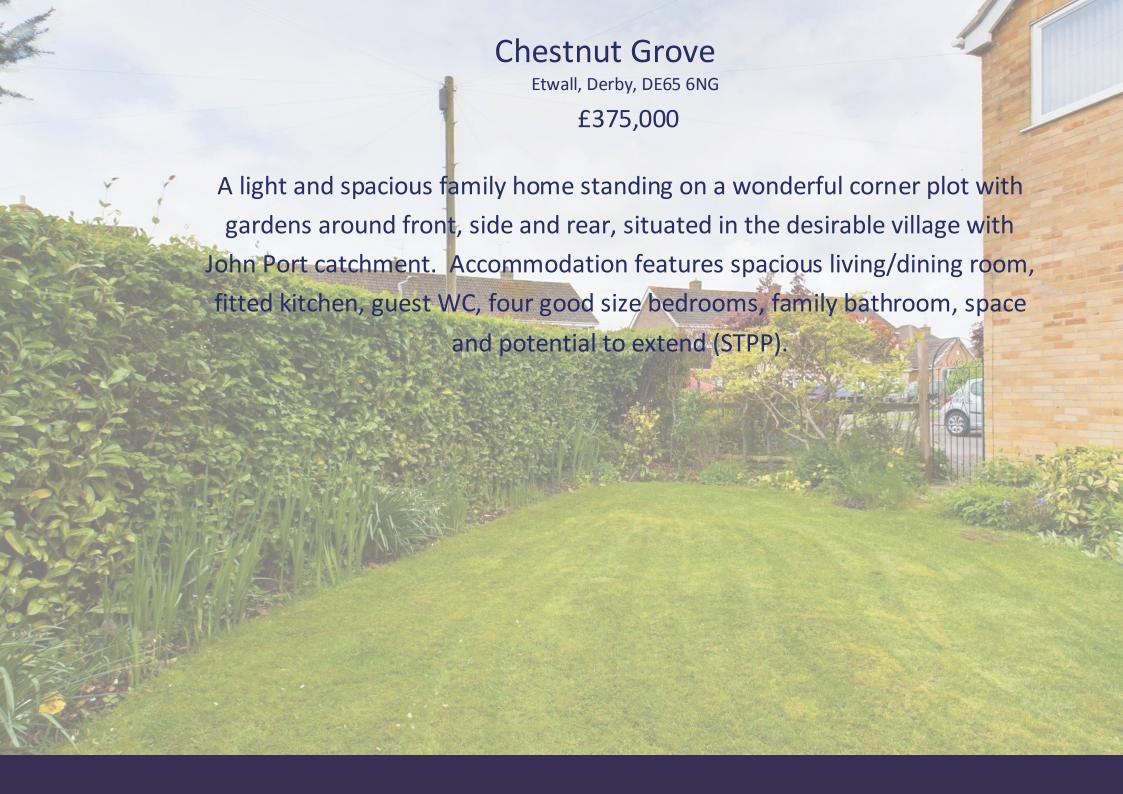

# **Chestnut Grove**

Etwall, Derby, DE65 6NG

Situated in the sought after village of Etwall, popular for its John Port catchment and excellent commuter links provided by the A38 and A50, is this 1970's home with large picture windows flooding the property with natural light, standing on a wonderful established corner plot with broad driveway providing ample off road parking and side and rear established gardens offering superb outdoor space.