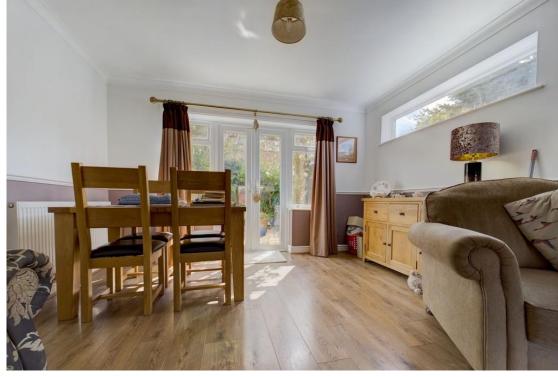

Inside the house is a large central hallway with staircase to first floor and doors leading off. There is a dual aspect living/dining room with fire surround providing the focal point with window to front and patio doors opening out to the rear gardens.