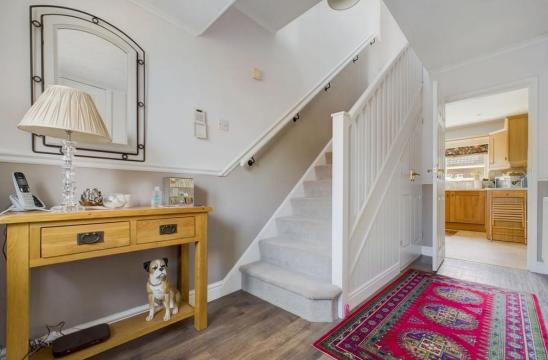

Inside the house is a large central hallway with staircase to first floor and doors leading off. There is a dual aspect living/dining room with fire surround providing the focal point with window to front and patio doors opening out to the rear gardens.